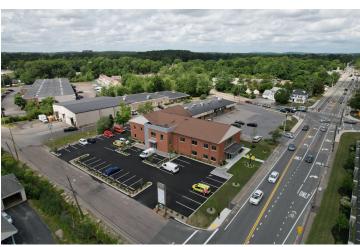

#### **PROPERTY DESCRIPTION**

Ellis Realty Advisors is pleased to present for lease 1239 Washington Street in Weymouth. This 2,961 SF suite is ready for build-out to be customized to a tenant's specific needs. The property has undergone a complete revitalization and features brand new windows, HVAC, restrooms, sprinkler system, insulation, electrical, alarm system, and elevator. Ample surface parking is available with a newly paved parking lot. Signage opportunities along busy Route 53 offer great exposure for prospective tenants. Less than 2 miles to Route 3.

#### **OFFERING SUMMARY**

| Lease Rate:      | Negotiable |
|------------------|------------|
| Number of Units: | 3          |
| Available SF:    | 2,961 SF   |
| Lot Size:        | 0.74 Acres |
| Building Size:   | 14,480 SF  |