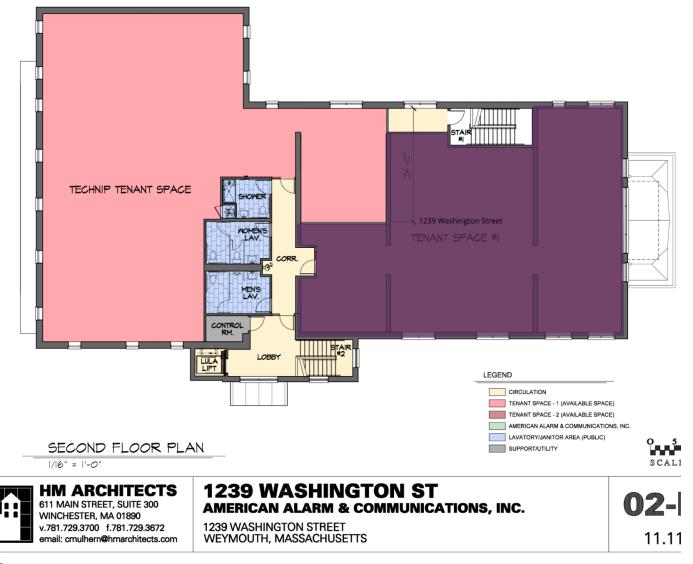

RY**

| Lease Rate:      | Negotiable |
|------------------|------------|
| Number of Units: | 3          |
| Available SF:    | 2,961 SF   |
| Lot Size:        | 0.74 Acres |
| Building Size:   | 14,480 SF  |

| DEMOGRAPHICS      | 3 MILES   | 5 MILES   |
|-------------------|-----------|-----------|
| Total Households  | 28,227    | 67,271    |
| Total Population  | 64,721    | 160,605   |
| Average HH Income | \$111,385 | \$114,807 |



### BILL KINGDON

603.560.2710 bill@ellisrealtyadvisors.com

## COMPLETE HIGHLIGHTS

# **1239 WASHINGTON STREET**





- Ample parking
- Easy access to Route 3
- Flexible floor plan, ready for customization
- Retail-like signage/exposure opportunity







#### BILL KINGDON 603.560.2710 bill@ellisrealtyadvisors.com

PLANS

## **1239 WASHINGTON STREET**



#### LEGEND

Available



### **BILL KINGDON**

603.560.2710 bill@ellisrealtyadvisors.com

# **1239 WASHINGTON STREET**

### **LEASE INFORMATION**

| Lease Type:               |           |          | MG             | Lease Term             | n: Negotiable