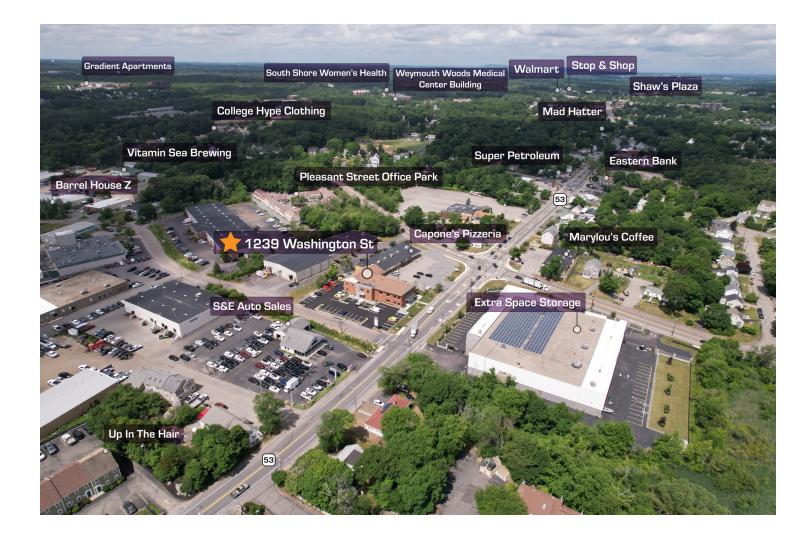

|  |
| 1239 Washington Street    | Available | 2,961 SF | Modified Gross | Negotiable             | Ellis Realty Advisors is pleased to present for<br>lease 1239 Washington Street in Weymouth.<br>This 2961 SF suite is ready for build-out to be<br>customized to a tenant's specific needs. The<br>property has undergone a complete<br>revitalization and features brand new<br>windows, HVAC, restrooms, sprinkler system,<br>insulation, electrical, alarm system, and<br>elevator. Ample surface parking is available<br>with a newly paved parking lot. Signage<br>opportunities along busy Route 53 offer great<br>exposure for prospective tenants. Less than 2<br>miles to Route 3. |  |



## BILL KINGDON

603.560.2710 bill@ellisrealtyadvisors.com

#### RETAILER MAP

# **1239 WASHINGTON STREET**





## BILL KINGDON

603.560.2710 bill@ellisrealtyadvisors.com

80 WASHINGTON STREET | NORWELL, MA 02061 | 781.919.0800 | ELLISREALTYADVISORS.COM