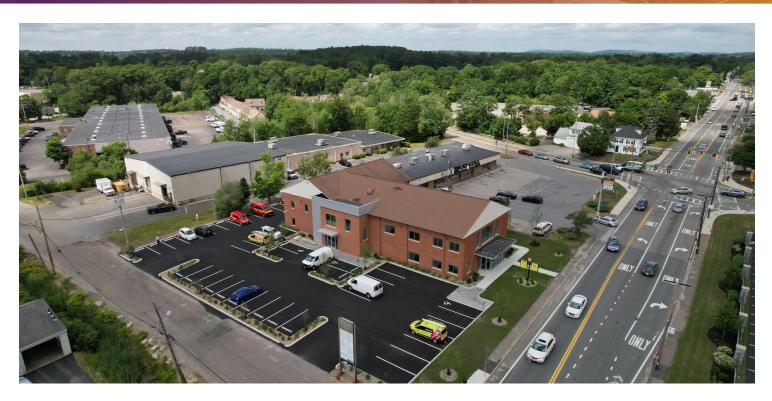

#### **PROPERTY DESCRIPTION**

Ellis Realty Advisors is pleased to present for lease 1239 Washington Street in Weymouth. This 2,961 SF suite is ready for build-out to be customized to a tenant's specific needs. The property has undergone a complete revitalization and features brand new windows, HVAC, restrooms, sprinkler system, insulation, electrical, alarm system, and elevator. Ample surface parking is available with a newly paved parking lot. Signage opportunities along busy Route 53 offer great exposure for prospective tenants. Less than 2 miles to Route 3.

#### **PROPERTY HIGHLIGHTS**

- Building underwent full rehab in 2022
- Ample parking
- Easy access to Route 3
- Flexible floor plan, ready for customization
- Retail-like signage/exposure opportunity

#### **OFFERING SUMMARY**

| Lease Rate:      | Negotiable |
|------------------|------------|
| Number of Units: | 3          |
| Available SF:    | 2,961 SF   |
| Lot Size:        | 0.74 Acres |
| Building Size:   | 14,480 SF  |