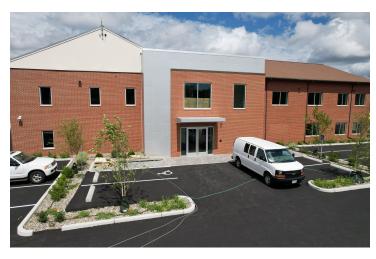

#### **PROPERTY DESCRIPTION**

Ellis Realty Advisors is pleased to present for lease 1239 Washington Street in Weymouth. This 2,961 SF suite is ready for build-out to be customized to a tenant's specific needs. The property has undergone a complete revitalization and features brand new windows, HVAC, restrooms, sprinkler system, insulation, electrical, alarm system, and elevator. Ample surface parking is available with a newly paved parking lot. Signage opportunities along busy Route 53 offer great exposure for prospective tenants. Less than 2 miles to Route 3.

#### **PROPERTY HIGHLIGHTS**

- Building underwent full rehab in 2022
- Ample parking
- Easy access to Route 3
- Flexible floor plan, ready for customization
- Retail-like signage/exposure opportunity