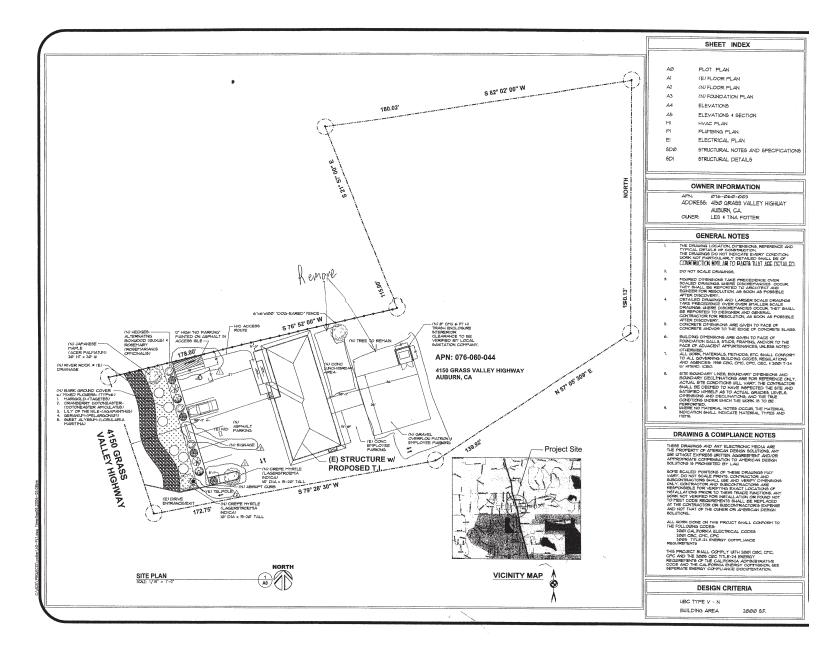

#### Site Plan 1,900 SF BUILDING | 41,000 SF Parcel

C ROSSROAD

AUBURN, CA 95602

C ROSSROAD

AUBURN, CA 95602

Floor Plan

CROSSROAD

AUBURN, CA 95602 AERIAL MAP

#### Property Highlights

- +/- 1,900 SF Office Building on +/- 41,000 SF Parcel
- Divisible to 600 SF
- Highway 49 Frontage
- Over 30,000 cars per day (Traffic Count)
- Abundant Parking/Recent Seal Coat
- APN: 076-061-041
- New Improvements
- Monument Signage Available
- Well Maintained Property
- Perfect Contractor Office/Yard
- Zoning: OP-DC Office Professional/Design Corridor
- Sales Price: \$590,000