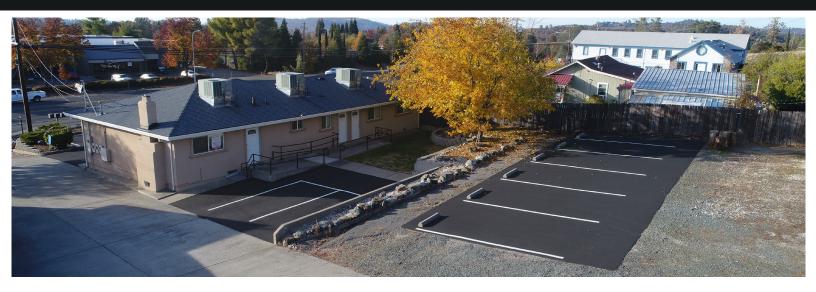

#### Property Highlights

- +/- 1,900 SF Office Building on +/- 41,000 SF Parcel
- Divisible to 600 SF
- Highway 49 Frontage
- Over 30,000 cars per day (Traffic Count)
- Abundant Parking/Recent Seal Coat
- APN: 076-061-041
- New Improvements
- Monument Signage Available
- Well Maintained Property
- Perfect Contractor Office/Yard
- Zoning: OP-DC Office Professional/Design Corridor
- Sales Price: \$590,000

#### Site Plan 1,900 SF BUILDING | 41,000 SF Parcel

C ROSSROAD

AUBURN, CA 95602

C ROSSROAD

AUBURN, CA 95602

Floor Plan

CROSSROAD

AUBURN, CA 95602 AERIAL MAP