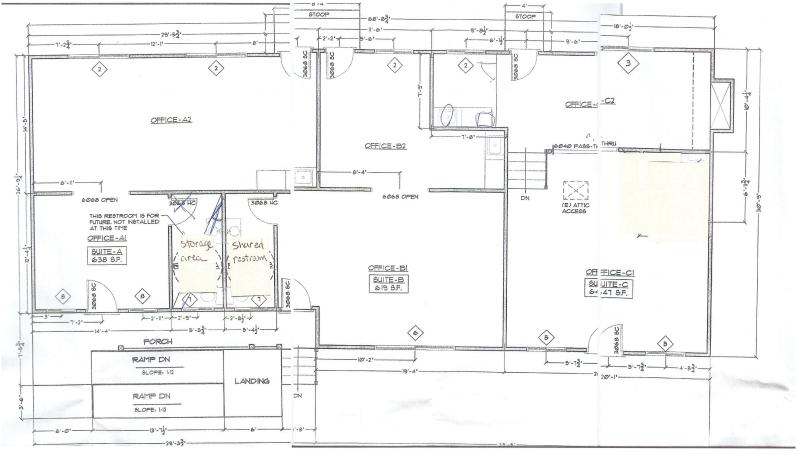

#### Site Plan 1,900 SF BUILDING | 41,000 SF Parcel

C ROSSROAD

AUBURN, CA 95602

C ROSSROAD

AUBURN, CA 95602

Floor Plan

CROSSROAD

AUBURN, CA 95602 AERIAL MAP