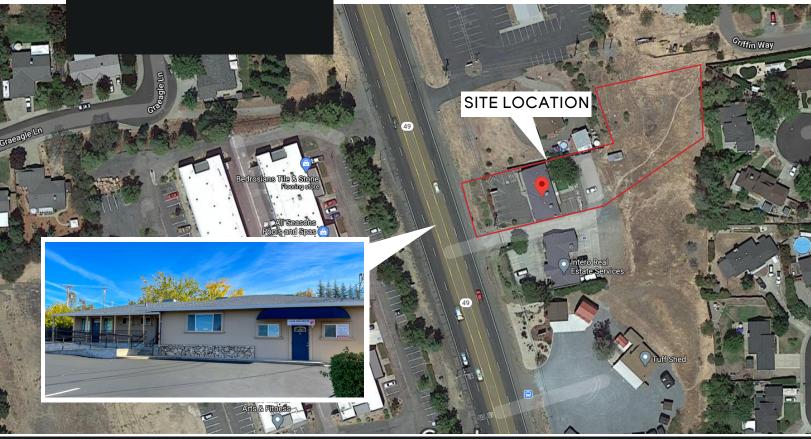

#### Property Highlights

- +/- 1,900 SF Office Building on +/- 41,000 SF Parcel
- Divisible to 600 SF
- Highway 49 Frontage
- Over 30,000 cars per day (Traffic Count)
- Abundant Parking/Recent Seal Coat
- APN: 076-061-041
- New Improvements
- Monument Signage Available
- Well Maintained Property
- Perfect Contractor Office/Yard
- Zoning: OP-DC Office Professional/Design Corridor
- Sales Price: \$590,000

#### Site Plan 1,900 SF BUILDING | 41,000 SF Parcel

C ROSSROAD

AUBURN, CA 95602

C ROSSROAD

AUBURN, CA 95602

Floor Plan

CROSSROAD

AUBURN, CA 95602 AERIAL MAP