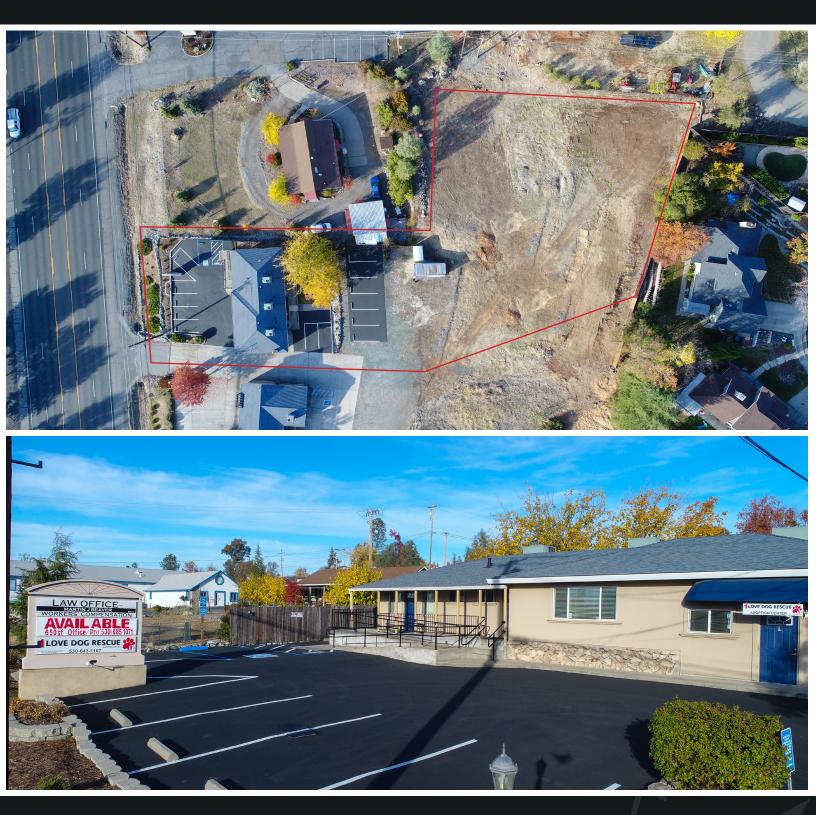

#### Property Highlights

- +/- 1,900 SF Office Building on +/- 41,000 SF Parcel
- Divisible to 600 SF
- Highway 49 Frontage
- Over 30,000 cars per day (Traffic Count)
- Abundant Parking/Recent Seal Coat
- APN: 076-061-041
- New Improvements
- Monument Signage Available
- Well Maintained Property
- Perfect Contractor Office/Yard
- Zoning: OP-DC Office Professional/Design Corridor
- Sales Price: \$590,000

#### Site Plan 1,900 SF BUILDING | 41,000 SF Parcel

C ROSSROAD

AUBURN, CA 95602

C ROSSROAD

AUBURN, CA 95602

Floor Plan

CROSSROAD

AUBURN, CA 95602 AERIAL MAP