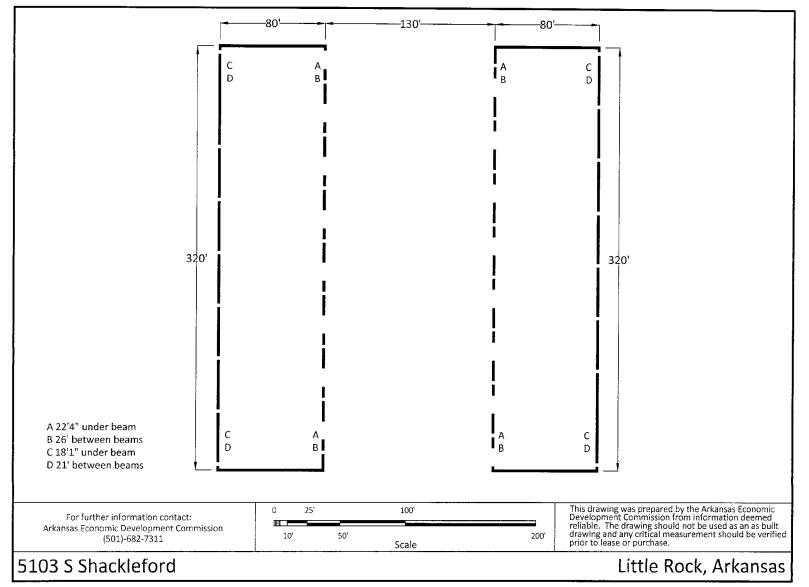

#### **OFFERING SUMMARY PROPERTY HIGHLIGHTS** · Brand new office/warehouse complex under construction on S. Shackleford Road **Building Size:** 51,200 sq. ft. +/- total with easy access to Colonel Glenn (Hwy. 300), Hwy. 5 & I-430. 2 bldgs @ 25,600 ea. Minimum bay size of 3,200 sq. ft. +/-Each bay includes a 14' x 14' grade level insulated overhead door . **Available SF** 3,200 SF to 25,600 SF · Clear height: 22'4" at front of warehouse 18' at back of warehouse Bay size: 40' x 80' · Tenant improvements negotiable Dardanelle \$7.00 psf + CAM Lease Rate: (167) Conway CAM: \$2.00 psf est. Ola **Tenant Pays Utilities** Jacksonville Brinkley 40 Hot Springs Little R. Jko Village Lease Term: 5 years 30 Hot Springs 6 (270) Stuttgart Benton Georgie 167