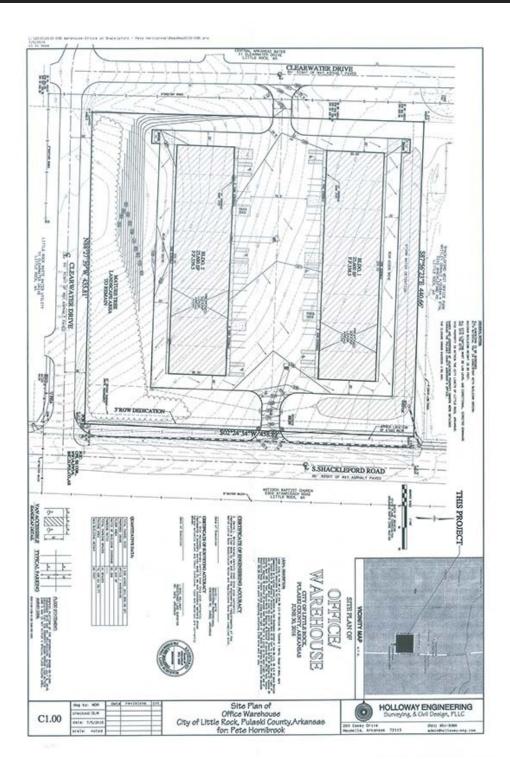

#### **OFFERING SUMMARY PROPERTY HIGHLIGHTS** · Brand new office/warehouse complex under construction on S. Shackleford Road **Building Size:** 51,200 sq. ft. +/- total with easy access to Colonel Glenn (Hwy. 300), Hwy. 5 & I-430. 2 bldgs @ 25,600 ea. Minimum bay size of 3,200 sq. ft. +/-Each bay includes a 14' x 14' grade level insulated overhead door . **Available SF** 3,200 SF to 25,600 SF · Clear height: 22'4" at front of warehouse 18' at back of warehouse Bay size: 40' x 80' · Tenant improvements negotiable Dardanelle \$7.00 psf + CAM Lease Rate: (167) Conway CAM: \$2.00 psf est. Ola **Tenant Pays Utilities** Jacksonville Brinkley 40 Hot Springs Little R. Jko Village Lease Term: 5 years 30 Hot Springs 6 (270) Stuttgart Benton Georgie 167