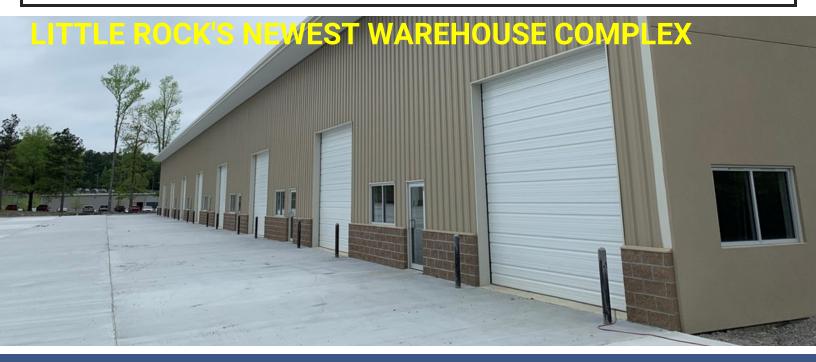

#### **OFFERING SUMMARY PROPERTY HIGHLIGHTS** · Brand new office/warehouse complex under construction on S. Shackleford Road **Building Size:** 51,200 sq. ft. +/- total with easy access to Colonel Glenn (Hwy. 300), Hwy. 5 & I-430. 2 bldgs @ 25,600 ea. Minimum bay size of 3,200 sq. ft. +/-Each bay includes a 14' x 14' grade level insulated overhead door . **Available SF** 3,200 SF to 25,600 SF · Clear height: 22'4" at front of warehouse 18' at back of warehouse Bay size: 40' x 80' · Tenant improvements negotiable Dardanelle \$7.00 psf + CAM Lease Rate: (167) Conway CAM: \$2.00 psf est. Ola **Tenant Pays Utilities** Jacksonville Brinkley 40 Hot Springs Little R. Jko Village Lease Term: 5 years 30 Hot Springs 6 (270) Stuttgart Benton Georgie 167