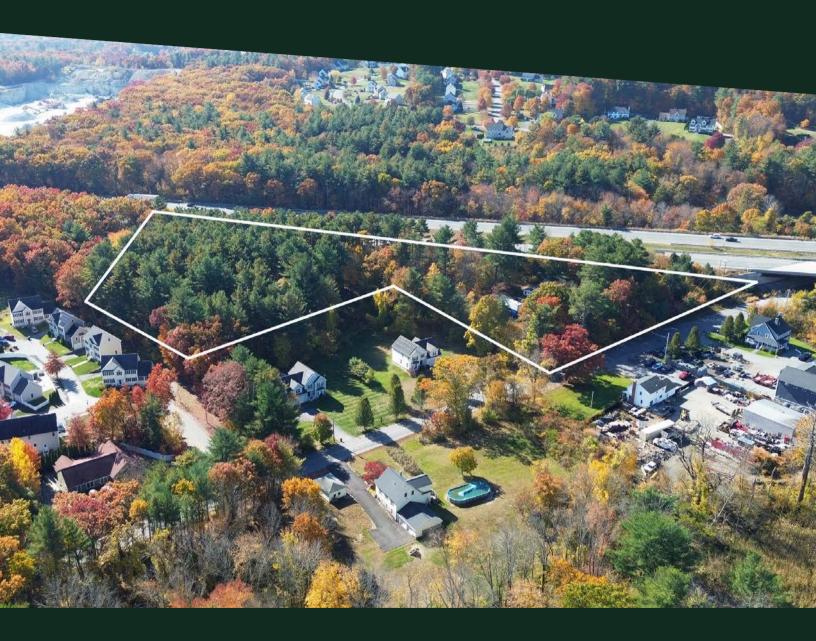

#### **SUMMARY**

5 Makepeace Road consists of 3.67 acres of industrially zoned land and an existing home located directly off of Route 3. There are permitted plans in place to build a 25,865 SF multi building, industrial-bay complex. An excellent opportunity for a contractor/business-owner or investor looking for an industrial land site in Westford.

### **SPECIFICATIONS**

- 3.67 Acres
- IC (Industrial) Zone
- Two (2) buildings permitted, totaling 25,865 SF Single family home
- Private Septic/Water
- 3 minutes to Route 3 on ramp

 Uses Allowed by right: research/office park, removal of sand/gravel, quarrying/mining, light manufacturing and wholesale trade.