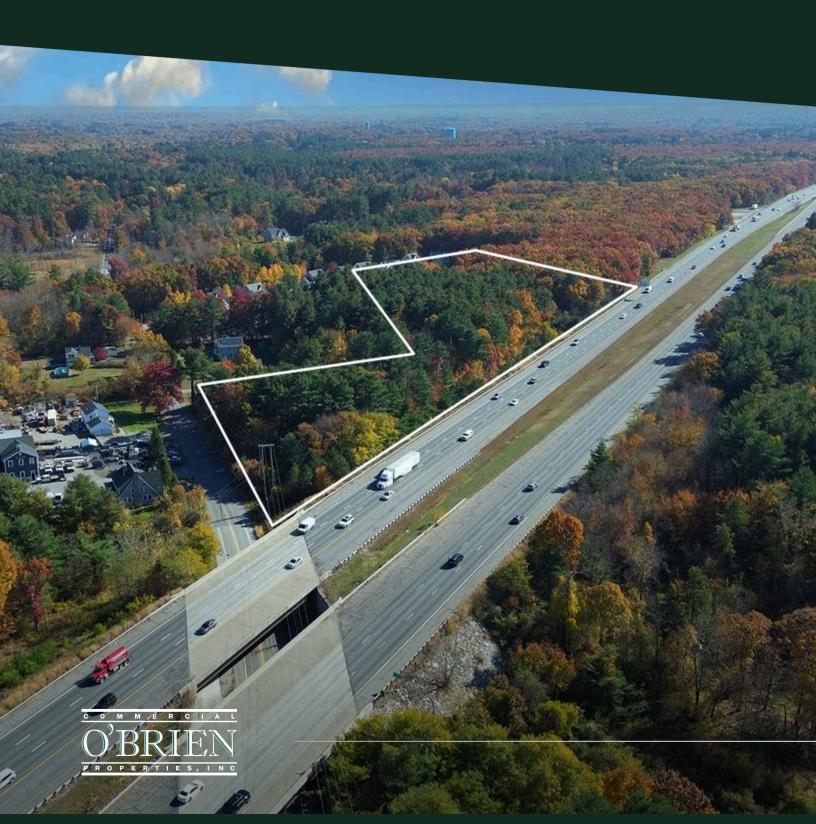

#### **SUMMARY**

5 Makepeace Road consists of 3.67 acres of industrially zoned land and an existing home located directly off of Route 3. There are permitted plans in place to build a 25,865 SF multi building, industrial-bay complex. An excellent opportunity for a contractor/business-owner or investor looking for an industrial land site in Westford.

### **SPECIFICATIONS**

- 3.67 Acres
- IC (Industrial) Zone
- Two (2) buildings permitted, totaling 25,865 SF Single family home
- Private Septic/Water
- 3 minutes to Route 3 on ramp

 Uses Allowed by right: research/office park, removal of sand/gravel, quarrying/mining, light manufacturing and wholesale trade.