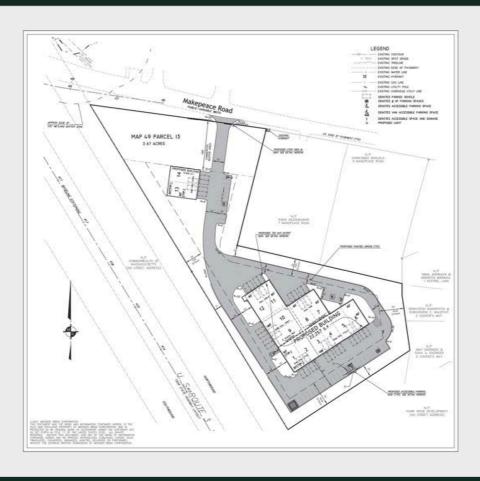

#### **SUMMARY**

5 Makepeace Road consists of 3.67 acres of industrially zoned land and an existing home located directly off of Route 3. There are permitted plans in place to build a 25,865 SF multi building, industrial-bay complex. An excellent opportunity for a contractor/business-owner or investor looking for an industrial land site in Westford.

### **SPECIFICATIONS**

- 3.67 Acres
- IC (Industrial) Zone
- Two (2) buildings permitted, totaling 25,865 SF Single family home
- Private Septic/Water
- 3 minutes to Route 3 on ramp

 Uses Allowed by right: research/office park, removal of sand/gravel, quarrying/mining, light manufacturing and wholesale trade.