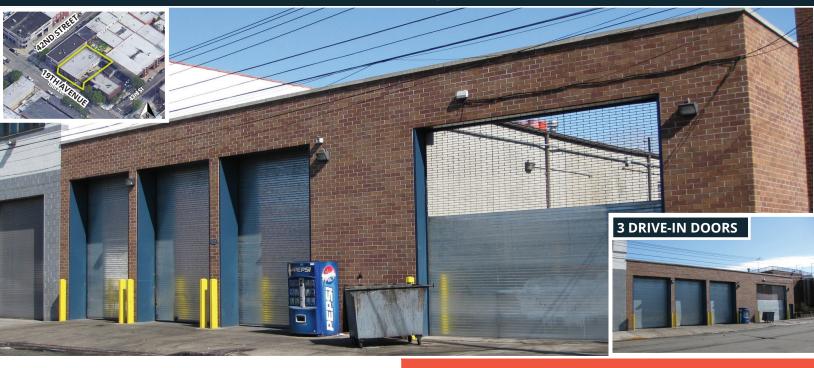

#### **PROPERTY FEATURES:**

- **NEW CONSTRUCTION BUILDING**
- 6,500 SF WARHOUSE
- 3,000 SF ENCLOSED YARD
- 1,500 SF OFFICE SPACE
- THREE DRIVE-IN DOORS
- 80' OF FRONTAGE ON 19TH AVENUE
- 18' CLEAR CEILING HEIGHT
- 40' MECHANICS PIT
- **ZONED M1-1**