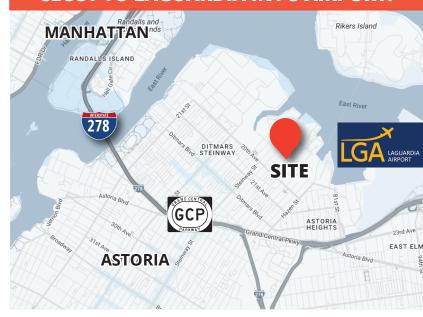

#### **ACCESS:**

- DIRECT ACCES TO: 278
- MINUTES TO LAGUARDIA AIRPORT
- MINUTES TO MANHATTAN!

## **EASY ACCESS TO TRI-BORO EXPWY. CLOST TO LAGUARDIA INT'S AIRPORT!**