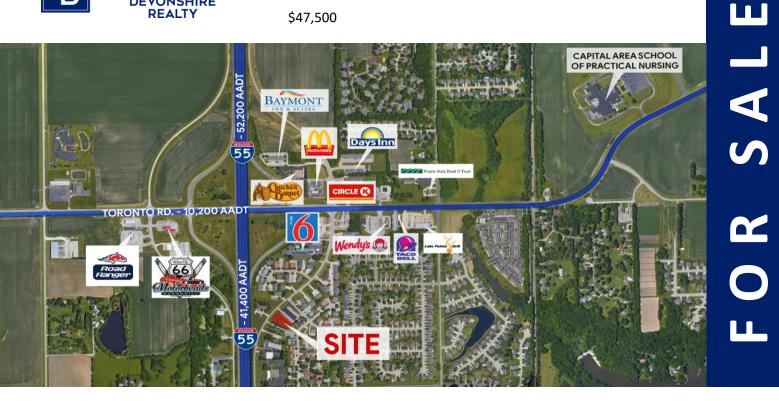

## **PROPERTY DESCRIPTION**

Commercial site ready for development along the S. 6<sup>th</sup> St. Frontage Rd. on the south side of Springfield. Approx. 0.69-acre site that is just south of the intersection of Toronto Rd. and Interstate 55. Could be office, warehouse, mini-storage, or other commercial use. Multi-family development is also possible.

## **AREA DESCRIPTION**

From Toronto Rd., turn south onto S. 6<sup>th</sup> St. Frontage Rd. Property is on east side of Frontage Rd.

**BLAKE PRYOR** 217.725.9518 bpryor@cbcdr.com cbcdr.com

COLDWELL BANKER COMMERCIAL DEVONSHIRE REALTY 201 W Springfield Ave. 11th Floor Champaign, IL 61820 217-352-7712