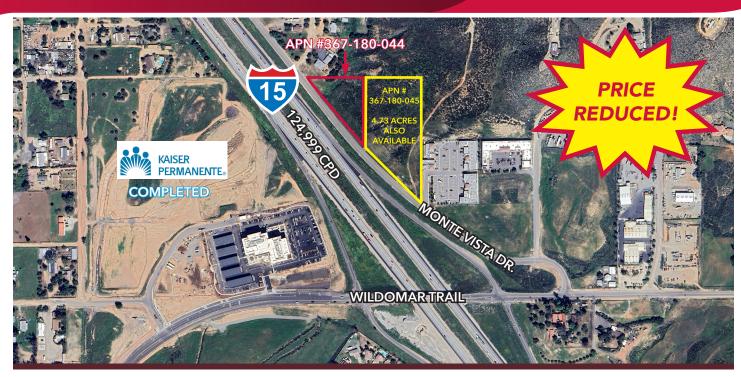

## FOR SALE ±1.47 ACRES - COMMERCIAL ZONING EXCELLENT I-15 VISIBILITY

### **PROPERTY HIGHLIGHTS:**

- Adjacent to 4.73 acres also for sale
- Both parcels total 1,000 ft. of freeway frontage
- I-15 Frontage 125K Cars per day
- Easy freeway access @ Wildomar Trail (Baxter)
- Wildomar General Plan: CR=Commercial/ Retail
  - (Click here for more info)
- Existing Zoning: C-P-S (Click here for more info)
- Across from new Kaiser Permanente 84,000 s.f. medical office building

# ASKING PRICE: \$350,000 <del>\$389,000</del>