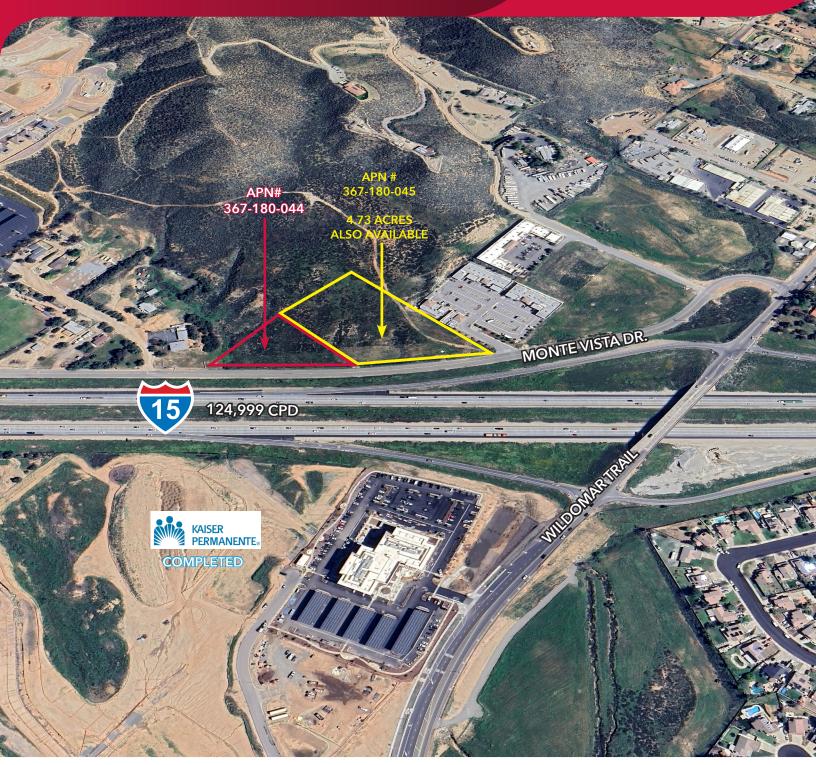

## FOR SALE ±1.47 ACRES - COMMERCIAL ZONING EXCELLENT I-15 VISIBILITY

### **PROPERTY HIGHLIGHTS:**

- Adjacent to 4.73 acres also for sale
- Both parcels total 1,000 ft. of freeway frontage
- I-15 Frontage 125K Cars per day
- Easy freeway access @ Wildomar Trail (Baxter)
- Wildomar General Plan: CR=Commercial/ Retail
  - (Click here for more info)
- Existing Zoning: C-P-S (Click here for more info)
- Across from new Kaiser Permanente 84,000 s.f. medical office building

### FOR SALE ±1.47 ACRES - COMMERCIAL ZONING EXCELLENT I-15 VISIBILITY