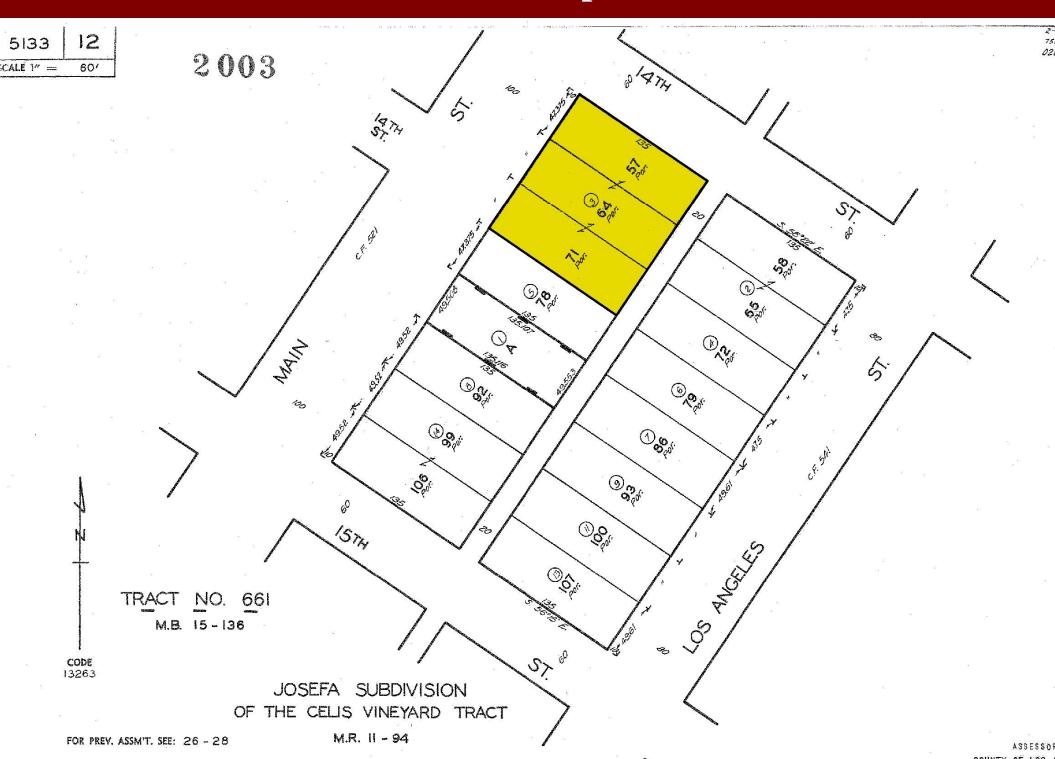

/sup> Floor, Los Angeles, CA 90015

Available SF: Unit A: 730 SF

Unit B: 2,730 SF

Unit C: 2,650 SF

Year Built: 1915

Clear Height: 12 feet

Loading: 1 GL

Zoning: M2

Lease Rate: Unit A: \$1.40/SF gross

Unit B: \$1.25/SF gross

Unit C: \$1.10/SF gross

• Excellent Downtown LA location

Great for office, warehouse or creative space

• 12 feet high ceiling

Ground level loading

• Freight elevator

Fully air conditioned spaces

Beautiful hard wood flooring

• Secure fenced & gated parking

• In the heart of Fashion District

• Close to South Park

All information has been furnished from sources which we deem reliable, but for which we assume no liability. All measurements are approximate. Broker/Owner do not warrant its accuracy. Buyer/Lessee must verify all information.

#### Plat Map



#### Area Map





**South Main Street** 

#### **Aerial Photo**