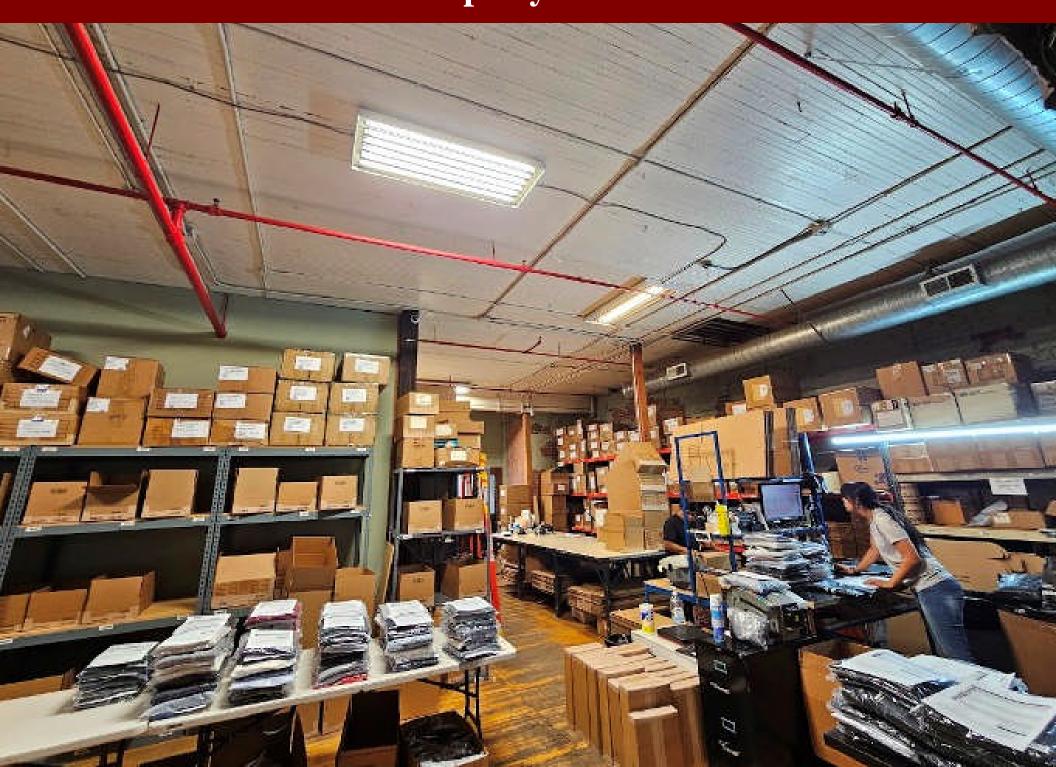

#### **Property Information**

1404 S Main St, 2<sup>nd</sup> Floor, Los Angeles, CA 90015

Available SF: Unit A: 730 SF

Unit B: 2,730 SF

Unit C: 2,650 SF

Year Built: 1915

Clear Height: 12 feet

Loading: 1 GL

Zoning: M2

Lease Rate: Unit A: \$1.40/SF gross

Unit B: \$1.25/SF gross

Unit C: \$1.10/SF gross

• Excellent Downtown LA location

Great for office, warehouse or creative space

• 12 feet high ceiling

Ground level loading