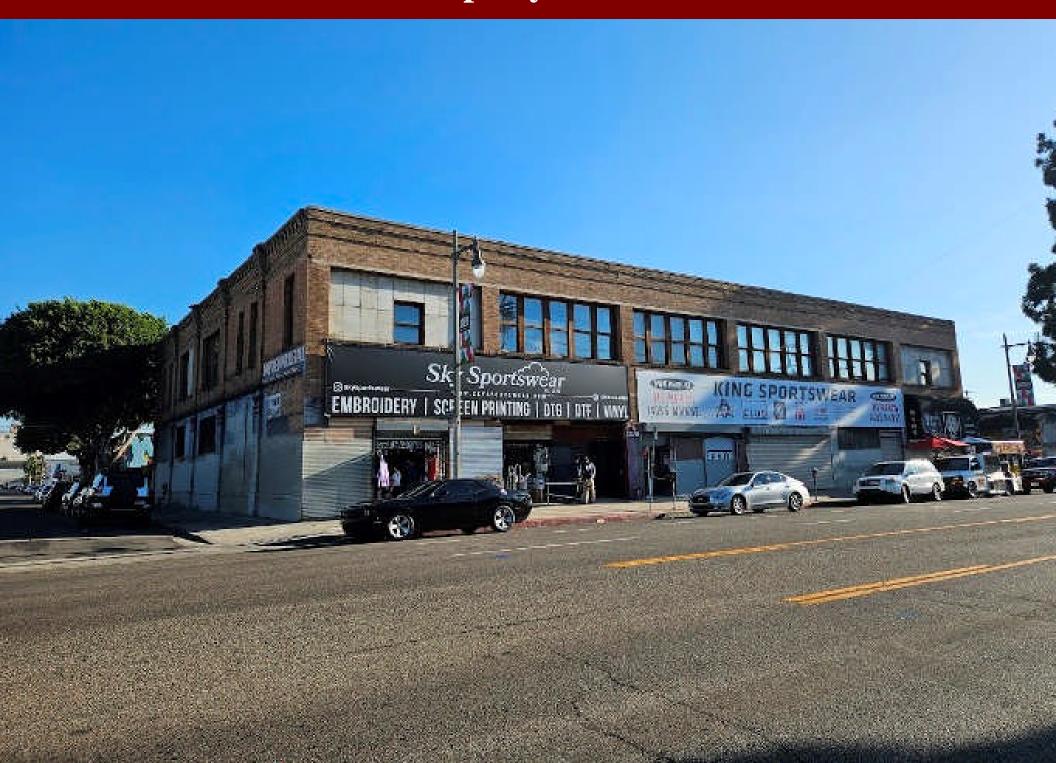

Unit C: 2,650 SF

Year Built: 1915

Clear Height: 12 feet

Loading: 1 GL

Zoning: M2

Lease Rate: Unit A: \$1.40/SF gross

Unit B: \$1.25/SF gross

Unit C: \$1.10/SF gross

• Excellent Downtown LA location

Great for office, warehouse or creative space

• 12 feet high ceiling

Ground level loading

• Freight elevator

Fully air conditioned spaces

Beautiful hard wood flooring

• Secure fenced & gated parking

• In the heart of Fashion District

• Close to South Park

All information has been furnished from sources which we deem reliable, but for which we assume no liability. All measurements are approximate. Broker/Owner do not warrant its accuracy. Buyer/Lessee must verify all information.

#### Plat Map



#### Area Map





**South Main Street** 

#### **Aerial Photo**