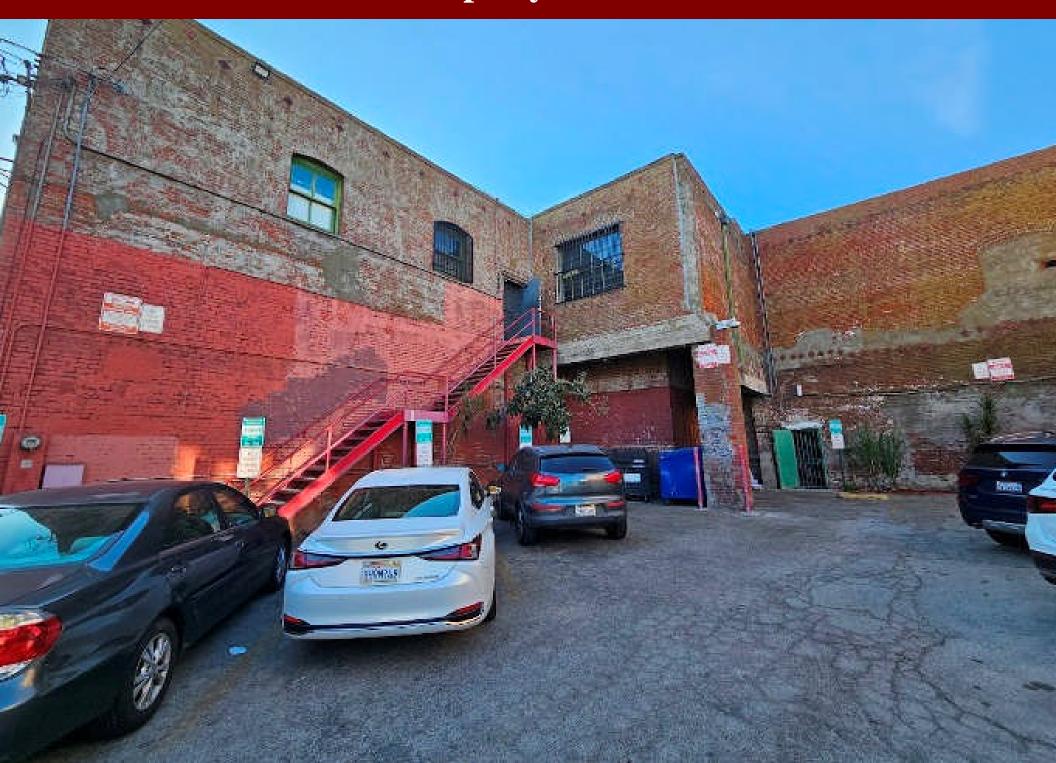

#### **Property Information**

1404 S Main St, 2<sup>nd</sup> Floor, Los Angeles, CA 90015

Available SF: Unit A: 730 SF

Unit B: 2,730 SF

Unit C: 2,650 SF

Year Built: 1915

Clear Height: 12 feet

Loading: 1 GL

Zoning: M2

Lease Rate: Unit A: \$1.40/SF gross

Unit B: \$1.25/SF gross

Unit C: \$1.10/SF gross

• Excellent Downtown LA location

Great for office, warehouse or creative space

• 12 feet high ceiling

Ground level loading

• Freight elevator

Fully air conditioned spaces

Beautiful hard wood flooring

• Secure fenced & gated parking

• In the heart of Fashion District

• Close to South Park

All information has been furnished from sources which we deem reliable, but for which we assume no liability. All measurements are approximate. Broker/Owner do not warrant its accuracy. Buyer/Lessee must verify all information.