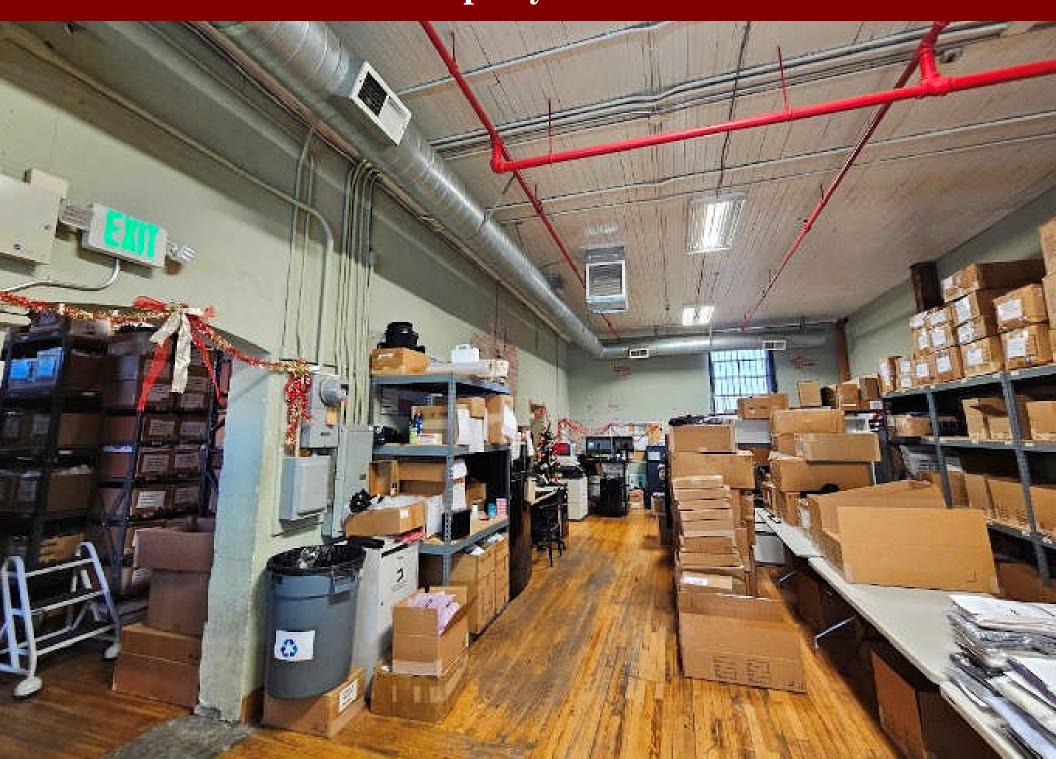

#### **Property Information**

1404 S Main St, 2<sup>nd</sup> Floor, Los Angeles, CA 90015

Available SF: Unit A: 730 SF

Unit B: 2,730 SF

Unit C: 2,650 SF

Year Built: 1915

Clear Height: 12 feet

Loading: 1 GL

Zoning: M2

Lease Rate: Unit A: \$1.40/SF gross

Unit B: \$1.25/SF gross

Unit C: \$1.10/SF gross

• Excellent Downtown LA location

Great for office, warehouse or creative space

• 12 feet high ceiling

Ground level loading

• Freight elevator

Fully air conditioned spaces

Beautiful hard wood flooring

• Secure fenced & gated parking

• In the heart of Fashion District

• Close to South Park

All information has been furnished from sources which we deem reliable, but for which we assume no liability. All measurements are approximate. Broker/Owner do not warrant its accuracy. Buyer/Lessee must verify all information.