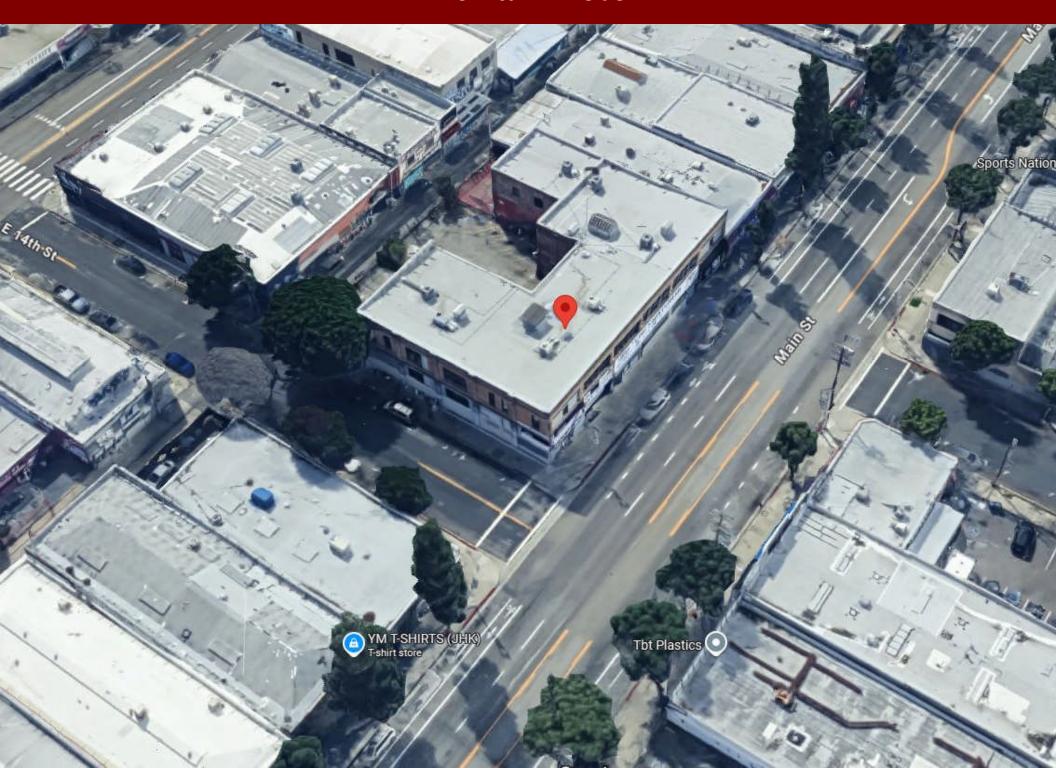

#### **Aerial Photo**

#### **Property Information**

1404 S Main St, 2<sup>nd</sup> Floor, Los Angeles, CA 90015

Available SF: Unit A: 730 SF

Unit B: 2,730 SF

Unit C: 2,650 SF

Year Built: 1915

Clear Height: 12 feet

Loading: 1 GL