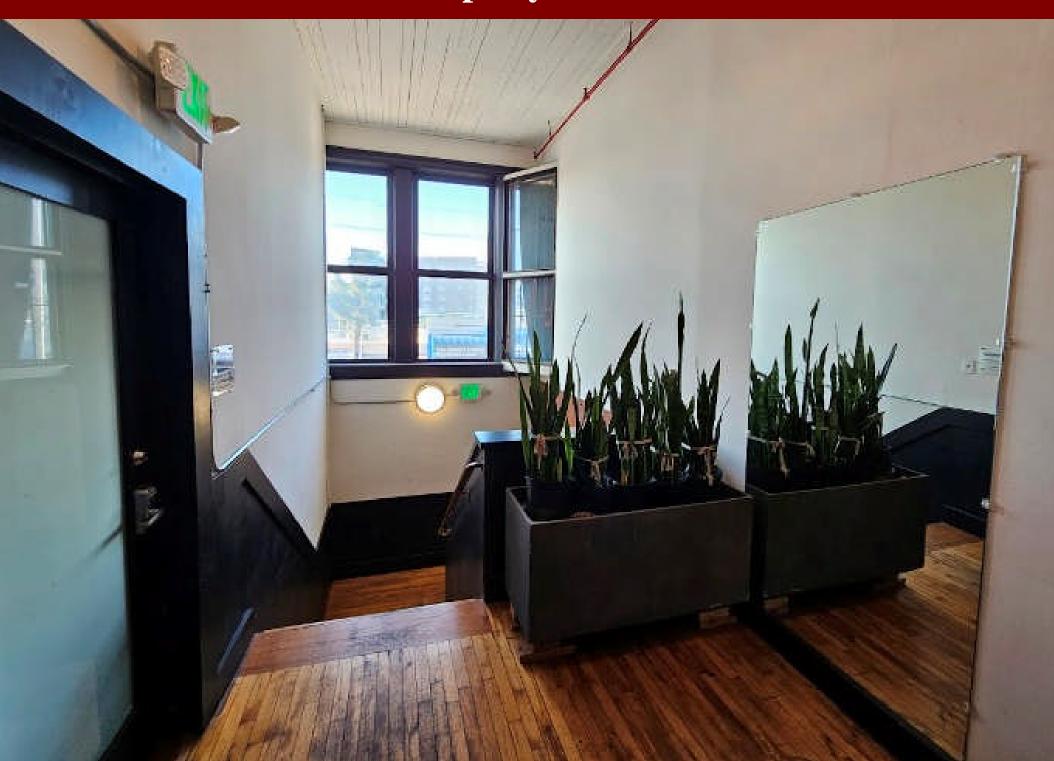

#### **Property Information**

1404 S Main St, 2<sup>nd</sup> Floor, Los Angeles, CA 90015

Available SF: Unit A: 730 SF

Unit B: 2,730 SF

Unit C: 2,650 SF

Year Built: 1915

Clear Height: 12 feet

Loading: 1 GL

• Freight elevator

Fully air conditioned spaces

Beautiful hard wood flooring

• Secure fenced & gated parking

• In the heart of Fashion District

• Close to South Park

All information has been furnished from sources which we deem reliable, but for which we assume no liability. All measurements are approximate. Broker/Owner do not warrant its accuracy. Buyer/Lessee must verify all information.