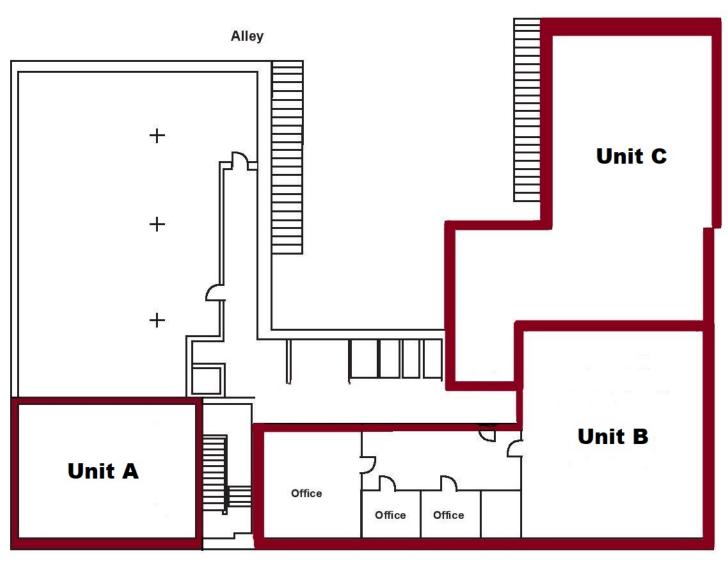

#### **Property Information**

1404 S Main St, 2<sup>nd</sup> Floor, Los Angeles, CA 90015

Available SF: Unit A: 730 SF

Unit B: 2,730 SF

Unit C: 2,650 SF

Year Built: 1915

Clear Height: 12 feet

Loading: 1 GL