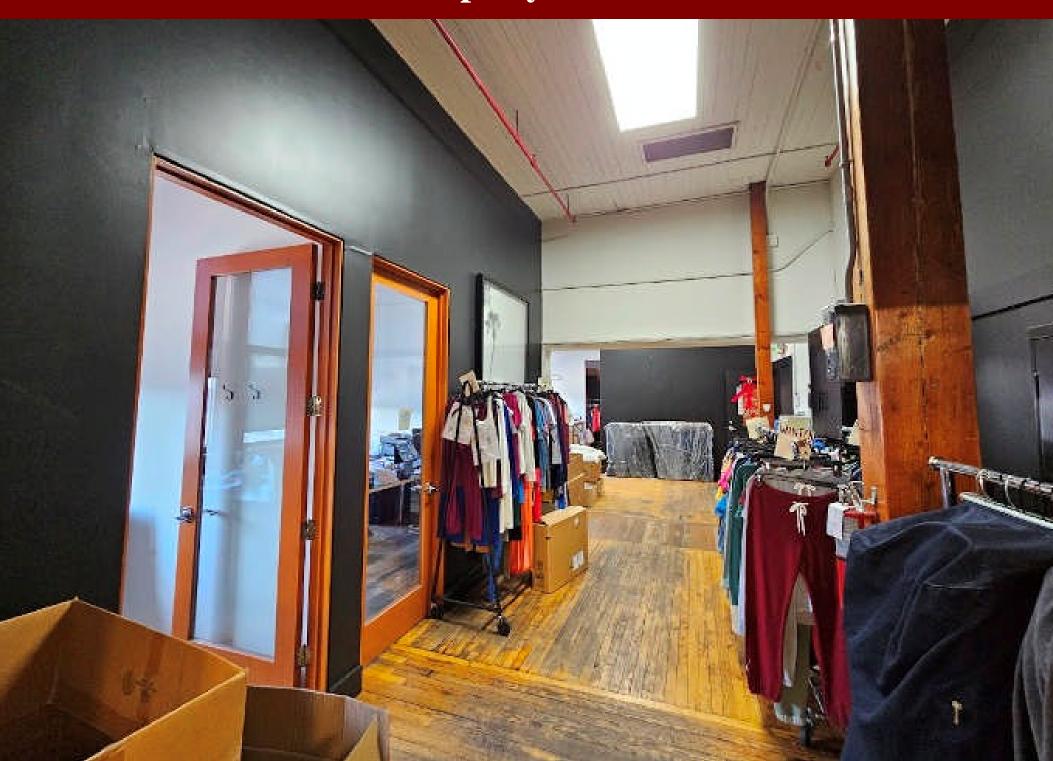

#### **Property Information**

1404 S Main St, 2<sup>nd</sup> Floor, Los Angeles, CA 90015

Available SF: Unit A: 730 SF

Unit B: 2,730 SF

Unit C: 2,650 SF

Year Built: 1915

Clear Height: 12 feet

Loading: 1 GL

Zoning: M2

Lease Rate: Unit A: \$1.40/SF gross

Unit B: \$1.25/SF gross

Unit C: \$1.10/SF gross

• Excellent Downtown LA location

Great for office, warehouse or creative space

• 12 feet high ceiling

Ground level loading

• Freight elevator

Fully air conditioned spaces

Beautiful hard wood flooring

• Secure fenced & gated parking

• In the heart of Fashion District

• Close to South Park

All information has been furnished from sources which we deem reliable, but for which we assume no liability. All measurements are approximate. Broker/Owner do not warrant its accuracy. Buyer/Lessee must verify all information.