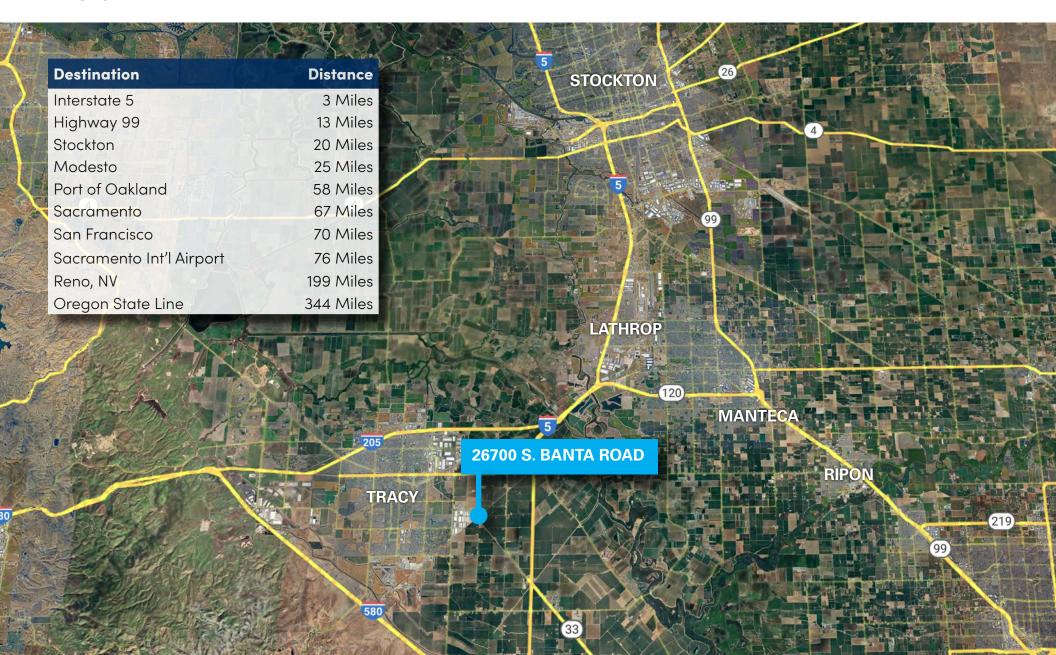

## 26700 S. BANTA ROAD

TRACY, CA

±32,150 SF INDUSTRIAL FACILITY ON ±15.02 ACRES WITH RAIL - DIVISIBLE

SEAN MAHONEY, SIOR | Managing Director | 916.569.2328 | sean.mahoney@nmrk.com | CA RE License #01332661