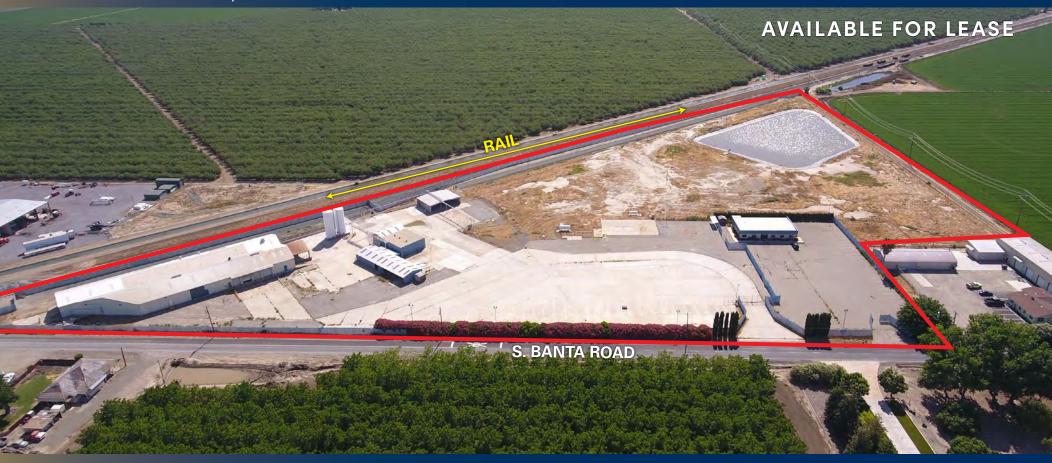

## 26700 S. BANTA ROAD

TRACY, CA

±32,150 SF INDUSTRIAL FACILITY ON ±15.02 ACRES WITH RAIL - DIVISIBLE

SEAN MAHONEY, SIOR | Managing Director | 916.569.2328 | sean.mahoney@nmrk.com | CA RE License #01332661