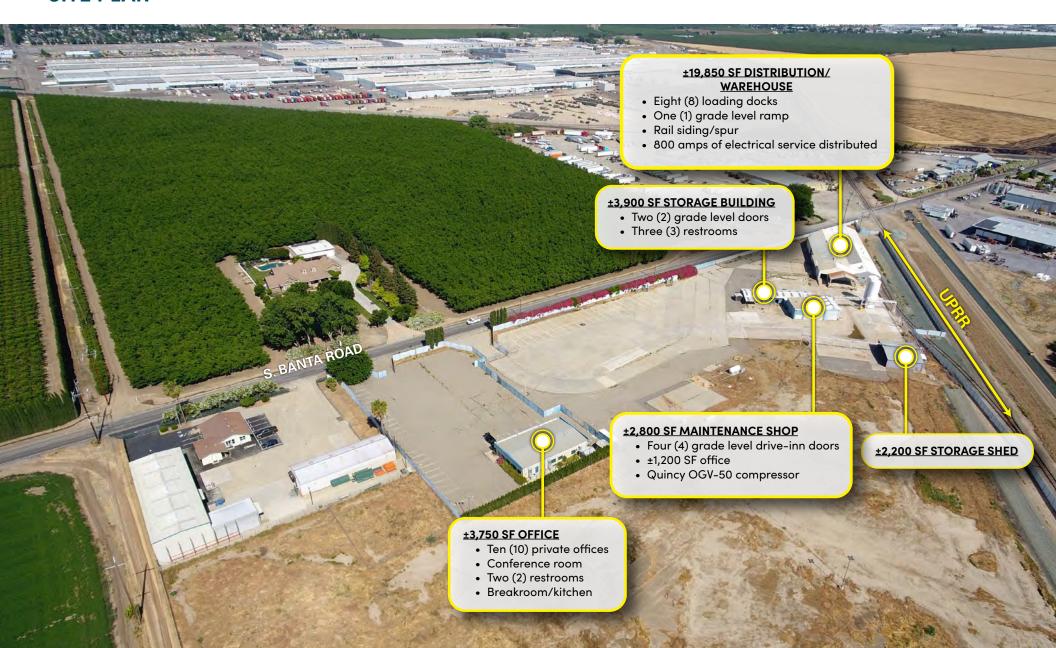

## 26700 S. BANTA ROAD

TRACY, CA

±32,150 SF INDUSTRIAL FACILITY ON ±15.02 ACRES WITH RAIL - DIVISIBLE





SEAN MAHONEY, SIOR | Managing Director | 916.569.2328 | sean.mahoney@nmrk.com | CA RE License #01332661

JOE FABIAN | Executive Managing Director | 510.300.0211 | joe.fabian@nmrk.com | CA RE License #01013902

ZACH SMITH | Managing Director | 510.300.0210 | zachary.smith@nmrk.com | CA RE License #01860469



## **SITE PLAN**



## **PROPERTY PHOTOS**













## **REGIONAL MAP**







26700 S. BANTA ROAD

TRACY, CA

980 NINTH STREET, SUITE 2500 SACRAMENTO, CA 95814 916.920.4400

SEAN MAHONEY, SIOR | Managing Director | 916.569.2328 | sean.mahoney@nmrk.com | CARE License #01332661

JOE FABIAN | Executive Managing Director | 510.300.0211 | joe.fabian@nmrk.com | CARE License #01013902

ZACH SMITH | Managing Director | 510.300.0210 | zachary.smith@nmrk.com | CARE License #01860469

**NEWMARK** 

The distributor of this communication is performing acts for which a real estate license is required. The information contained herein has been obtained from sources deemed reliable but has not been verified and no guarantee, warranty or representation, either express or implied, is made with respect to such informatio