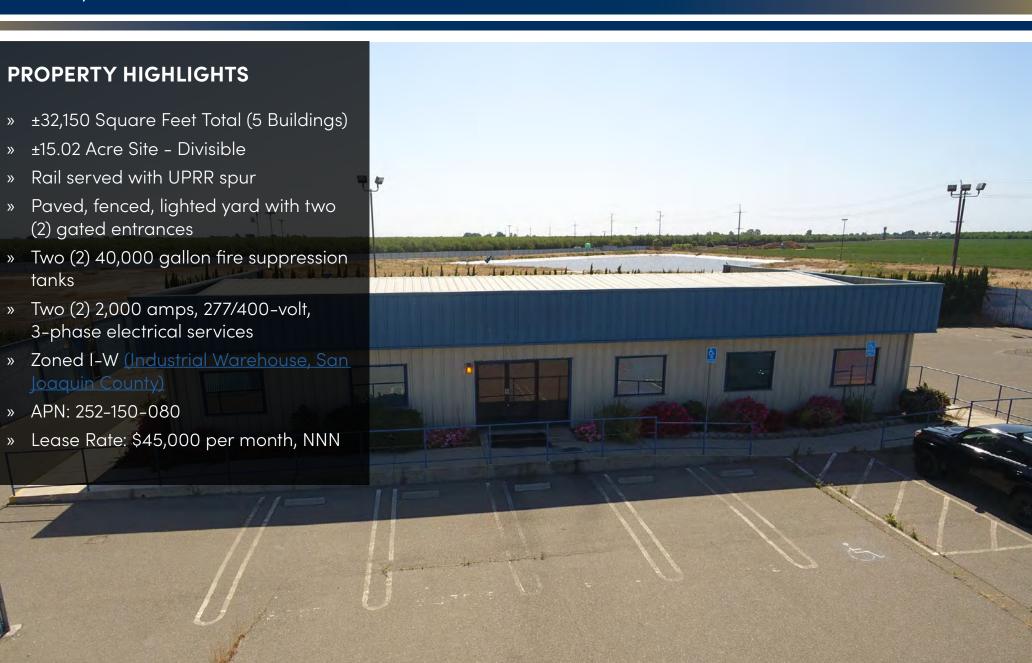

## 26700 S. BANTA ROAD

TRACY, CA

±32,150 SF INDUSTRIAL FACILITY ON ±15.02 ACRES WITH RAIL - DIVISIBLE

SEAN MAHONEY, SIOR | Managing Director | 916.569.2328 | sean.mahoney@nmrk.com | CA RE License #01332661