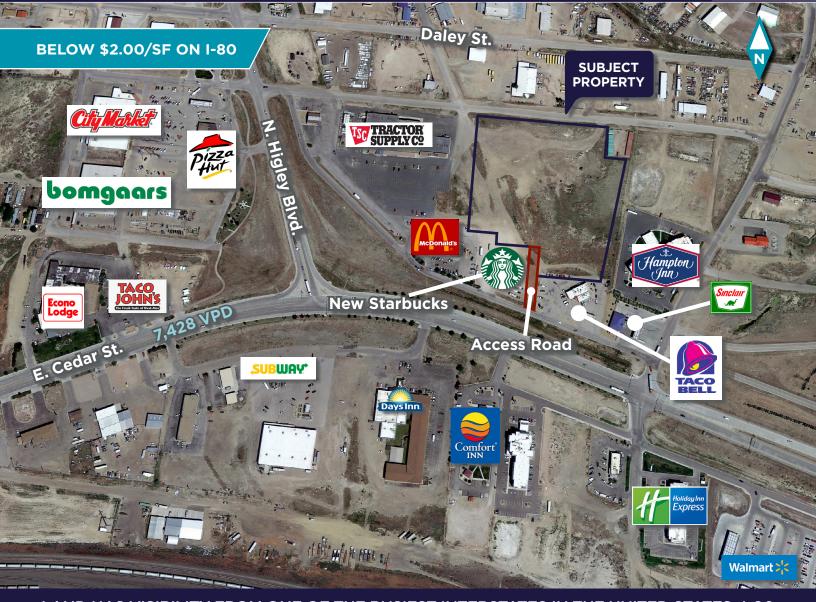

#### LAND FOR SALE

### **Rawlins Land**

South of Mahoney Street & East of Frontage Street Rawlins, Wyoming 82301

LAND HAS VISIBILITY FROM ONE OF THE BUSIEST INTERSTATES IN THE UNITED STATES, I-80

# 8.62 Acres of Land Remaining For Sale | Divisible

Sale Price of \$1.75 - \$1.95/SF | Zoned Commercial C-2