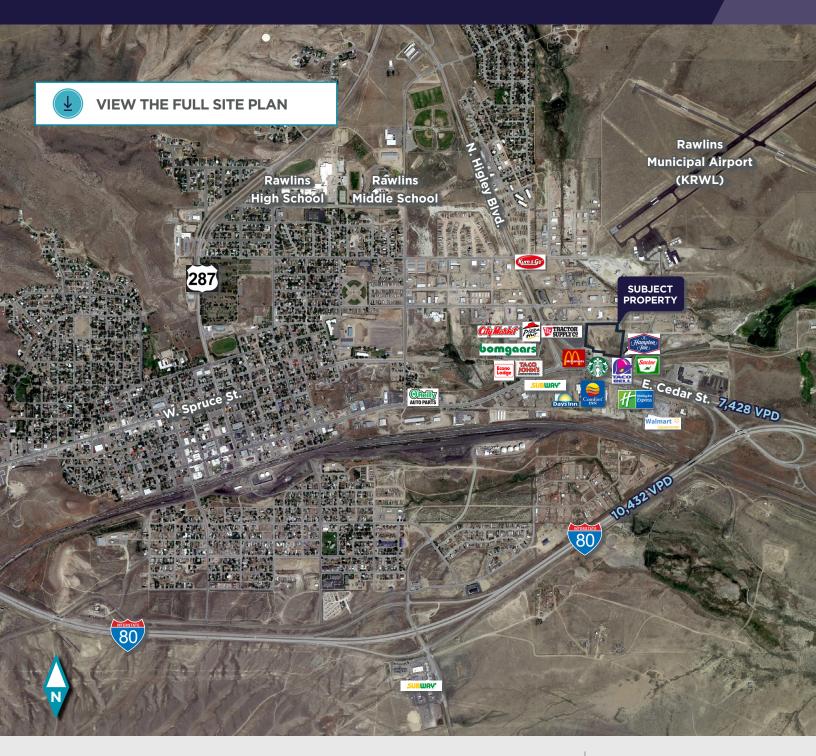

#### LAND FOR SALE

### **Rawlins Land**

South of Mahoney Street & East of Frontage Street Rawlins, Wyoming 82301

LAND HAS VISIBILITY FROM ONE OF THE BUSIEST INTERSTATES IN THE UNITED STATES, I-80

# 8.62 Acres of Land Remaining For Sale | Divisible

Sale Price of \$1.75 - \$1.95/SF | Zoned Commercial C-2