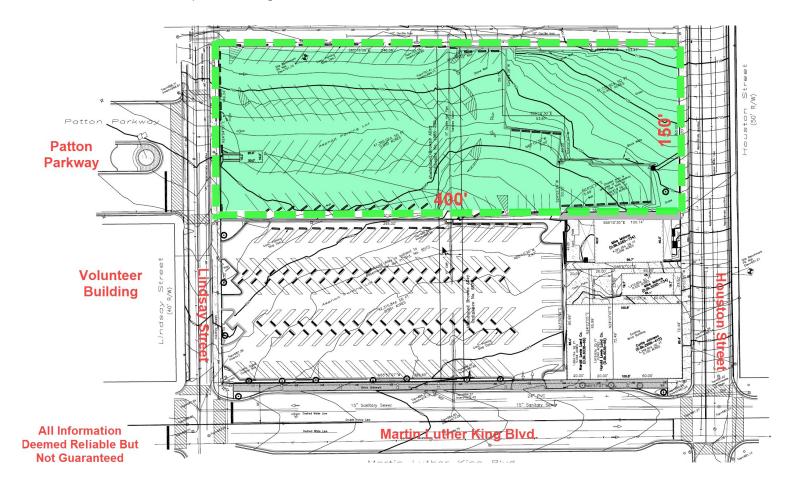

### **Property Description**

Experience unparalleled commercial potential with this 1.38 AC surface parking lot, nestled in the vibrant heart of downtown Chattanooga's Central Business District at 814 Lindsay Street. Just a stone's throw from Georgia Avenue and Martin Luther King Boulevard, and directly opposite of the upcoming Patten Parkway redevelopment project, this prime real estate is at the epicenter of urban growth. Operating under the U-CX-6 zoning of Chattanooga's form-based code, the Commercial Mixed Use zone paves the way for diverse residential, retail, and commercial uses in a walkable, community-friendly setting. Whether you envision a purely residential, commercial, or a vertically integrated mixed-use development, this location encourages and accommodates all. Seize this opportunity to invest in Chattanooga's bustling downtown district.

## **Property Features**

- 1.38 AC of land in the heart of Chattanooga's Central Business District
- Available for long term ground lease with almost 95 years remaining
- Property currently used for monthly & daily surface parking lot
- · Located adjacent to Patten Parkway where a proposed redevelopment of the North side of currently underway
- Zoned U-CX-6 under the City of Chattanooga Form Based Code