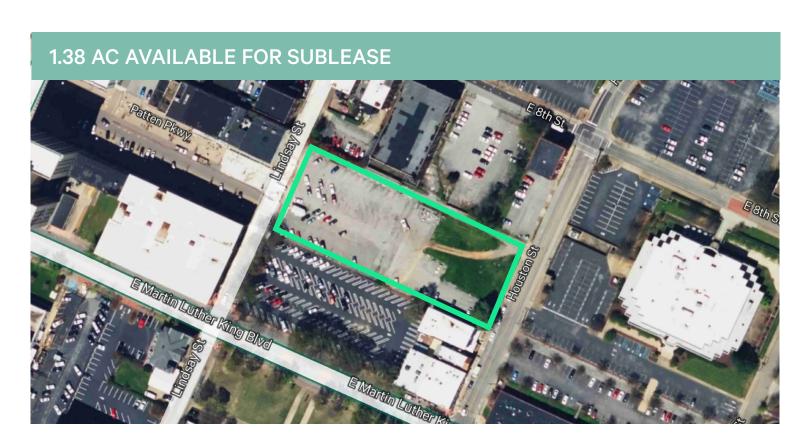

### **Property Description**

Experience unparalleled commercial potential with this 1.38 AC surface parking lot, nestled in the vibrant heart of downtown Chattanooga's Central Business District at 814 Lindsay Street. Just a stone's throw from Georgia Avenue and Martin Luther King Boulevard, and directly opposite of the upcoming Patten Parkway redevelopment project, this prime real estate is at the epicenter of urban growth. Operating under the U-CX-6 zoning of Chattanooga's form-based code, the Commercial Mixed Use zone paves the way for diverse residential, retail, and commercial uses in a walkable, community-friendly setting. Whether you envision a purely residential, commercial, or a vertically integrated mixed-use development, this location encourages and accommodates all. Seize this opportunity to invest in Chattanooga's bustling downtown district.

## **Property Features**

- 1.38 AC of land in the heart of Chattanooga's Central Business District
- Available for long term ground lease with almost 95 years remaining
- Property currently used for monthly & daily surface parking lot
- · Located adjacent to Patten Parkway where a proposed redevelopment of the North side of currently underway
- Zoned U-CX-6 under the City of Chattanooga Form Based Code