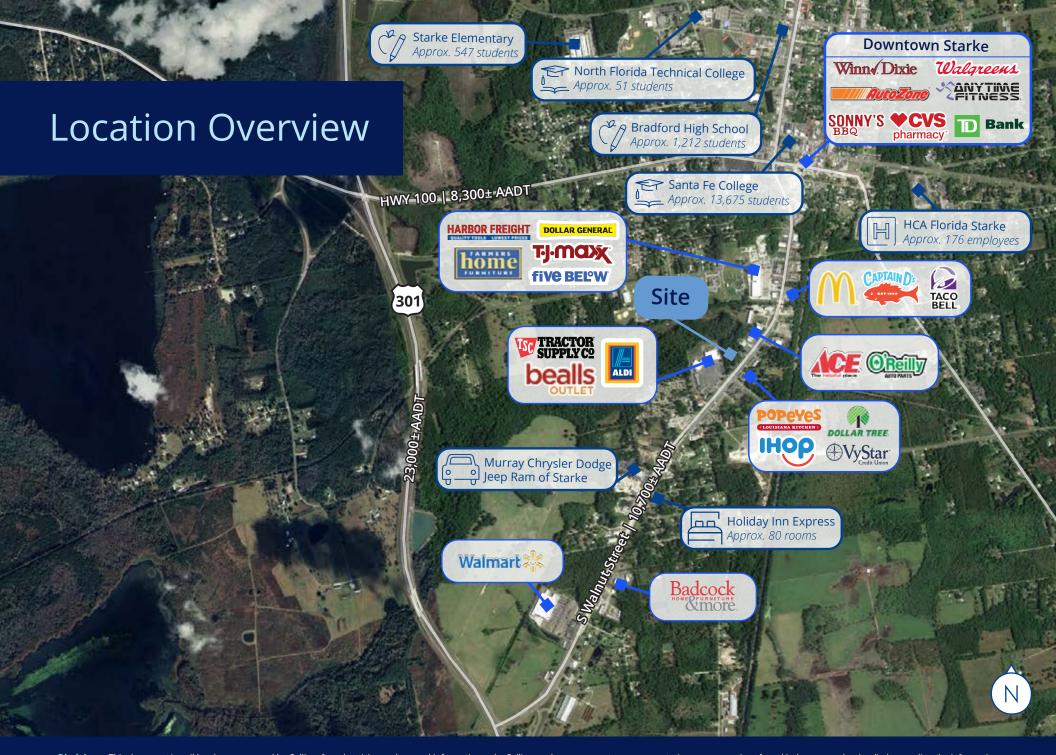

## **Property Highlights**

- 5± acres available fronting US 301 in Starke, FL
- Adjacent to Tractor Supply, Aldi and Beall's Outlet anchored center
- Multiple access points including a lighted intersection and monument signage available for each parcel
- Parcels will be delivered padready with utilities to site and offsite retention
- Site is less than two miles from both Santa Fe College with 13,675 students and North Florida Technical College with 51 students
- Approximately 1.7 miles from North Florida Regional Medical Center and Emergency Room with 176 employees