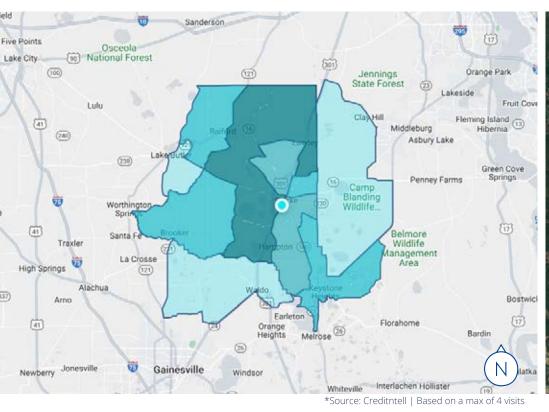

## Demographics and Trade Area

\*Source: ESRI Bussiness Analytics

## Demographics

|            | Population<br>(2023) |
|------------|----------------------|
| 1 Mile     | 1,233                |
| 3 Mile     | 8,260                |
| 5 Mile     | 12,347               |
| Trade Area | 52,500               |
|            |                      |

|                                    | $\gamma$ |   |  |
|------------------------------------|----------|---|--|
| Average Household<br>Income (2023) |          |   |  |
|                                    |          |   |  |
|                                    | \$44,72  |   |  |
| \$62,847                           |          |   |  |
|                                    | \$65,76  | 5 |  |
|                                    | \$52,70  | 0 |  |

Daytime
Population (2023)
2,351
10,293
13,085
48,100

**Disclaimer:** This document/email has been prepared by Colliers for advertising and general information only. Colliers makes no guarantees, representations or warranties of any kind, expressed or implied, regarding the information including, but not limited to, warranties of content, accuracy and reliability. Any interested party should undertake their own inquiries as to the accuracy of the information. Colliers excludes unequivocally all inferred or implied terms, conditions and warranties arising out of this document and excludes all liability for loss and damages arising there from. This publication is the copyrighted property of Colliers and /or its licensor(s). ©2024. All rights reserved. This communication is not intended to cause or induce breach of an existing listing agreement. Colliers International Florida, LLC