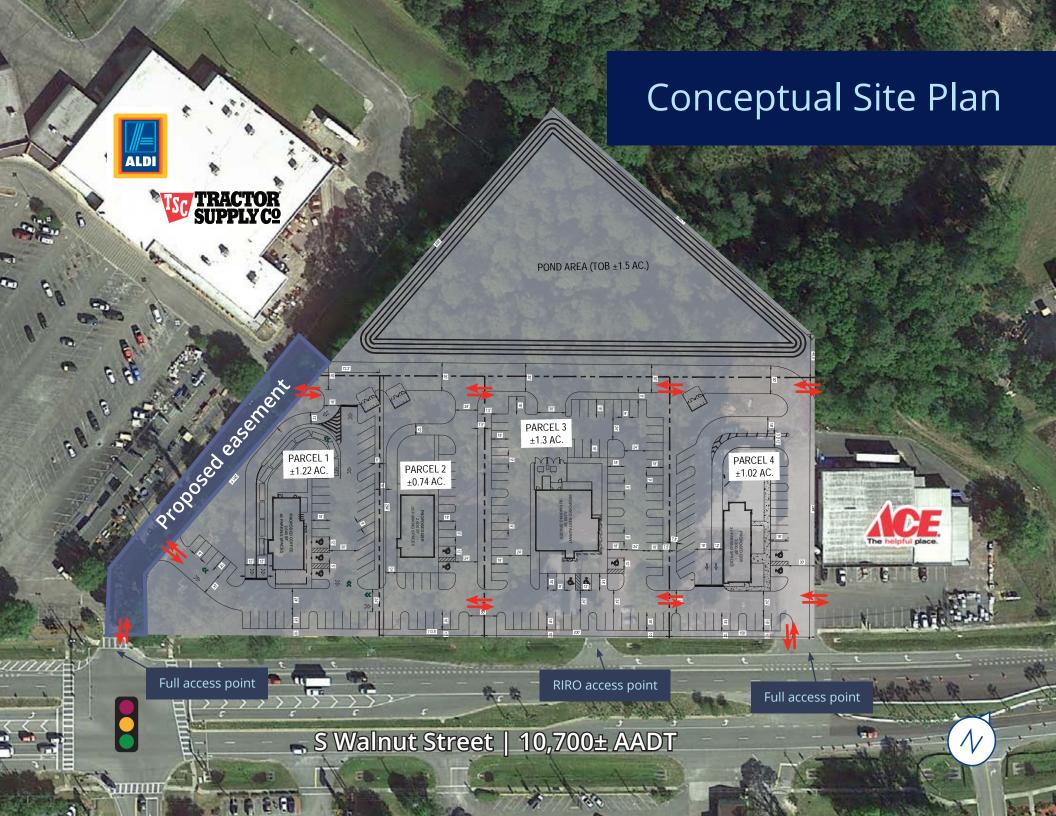

## **Property Highlights**

- 5± acres available fronting US 301 in Starke, FL
- Adjacent to Tractor Supply, Aldi and Beall's Outlet anchored center
- Multiple access points including a lighted intersection and monument signage available for each parcel
- Parcels will be delivered padready with utilities to site and offsite retention
- Site is less than two miles from both Santa Fe College with 13,675 students and North Florida Technical College with 51 students
- Approximately 1.7 miles from North Florida Regional Medical Center and Emergency Room with 176 employees