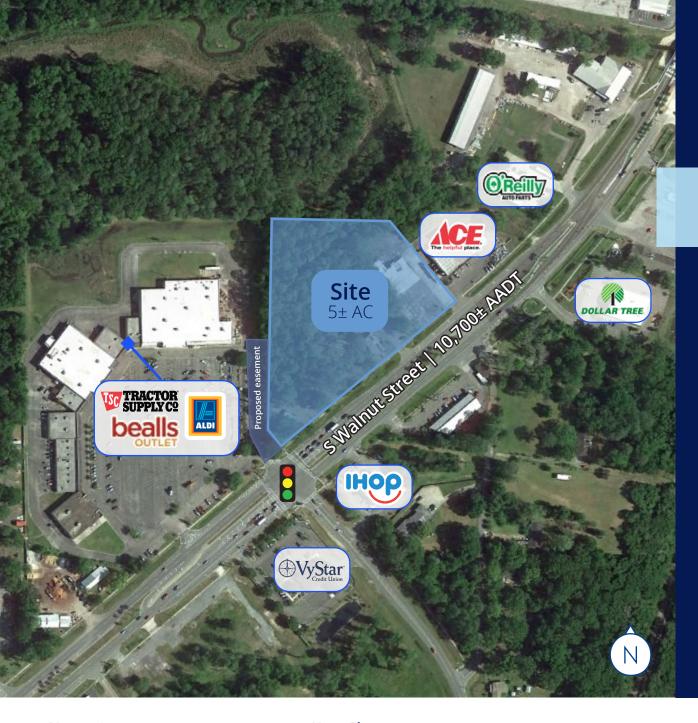

## Outparcels Available

1339 S Walnut Street Starke, FL 32091

## **Property Highlights**

- 5± acres available fronting US 301 in Starke, FL
- Adjacent to Tractor Supply, Aldi and Beall's Outlet anchored center
- Multiple access points including a lighted intersection and monument signage available for each parcel
- Parcels will be delivered padready with utilities to site and offsite retention
- Site is less than two miles from both Santa Fe College with 13,675 students and North Florida Technical College with 51 students
- Approximately 1.7 miles from North Florida Regional Medical Center and Emergency Room with 176 employees