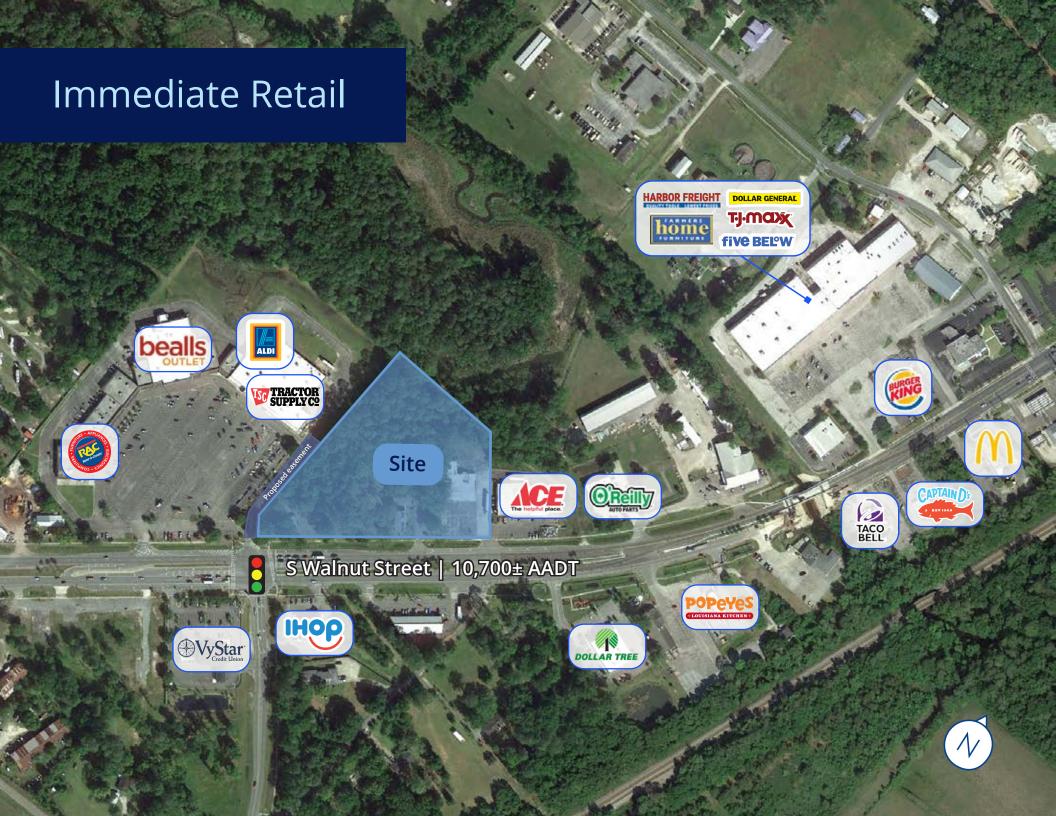

## **Property Highlights**

- 5± acres available fronting US 301 in Starke, FL
- Adjacent to Tractor Supply, Aldi and Beall's Outlet anchored center
- Multiple access points including a lighted intersection and monument signage available for each parcel
- Parcels will be delivered padready with utilities to site and offsite retention
- Site is less than two miles from both Santa Fe College with 13,675 students and North Florida Technical College with 51 students
- Approximately 1.7 miles from North Florida Regional Medical Center and Emergency Room with 176 employees