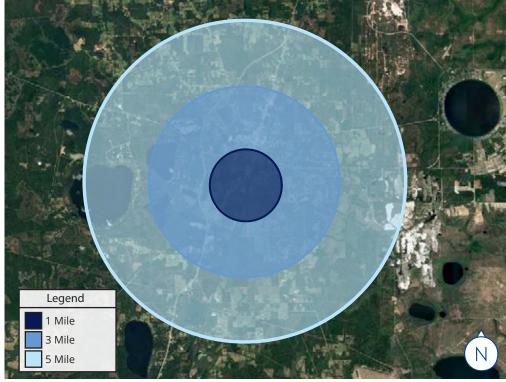

## Demographics and Trade Area

\*Source: ESRI Bussiness Analytics

## Demographics

|            | Population<br>(2023) |
|------------|----------------------|
| 1 Mile     | 1,233                |
| 3 Mile     | 8,260                |
| 5 Mile     | 12,347               |
| Trade Area | 52,500               |
|            |                      |