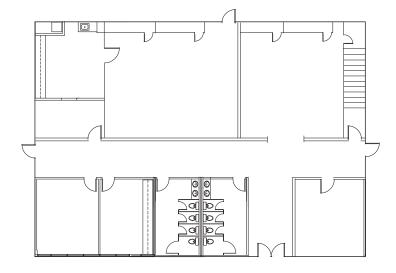

### First Floor

### **Property Features**

- ±6,156 SF, 2 story office building
  - ±576 SF Shed
- Situated on ±3.36 acres
- Includes reception area, 6 offices, 4 restrooms, breakroom, full kitchen, and 2 large open workspace/bullpen areas.
- Fire Suppression system
- 363' frontage on highway 51
- Pole signage
- Zoned C-5
- 8,839 cpd ('22) Hwy 51