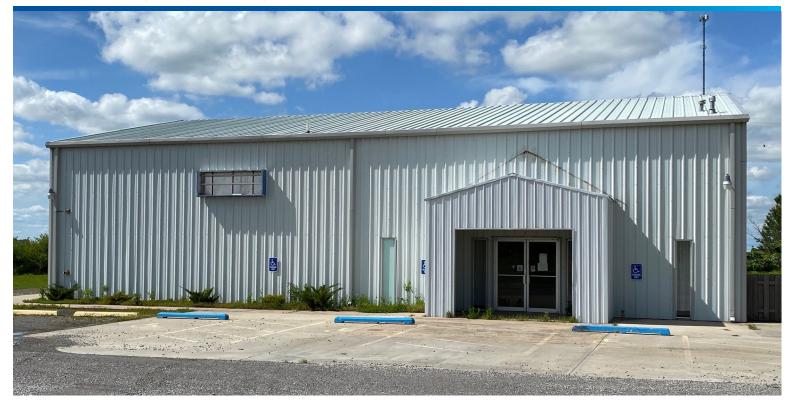

# Office/Retail Building

### **Property Features**

- ±6,156 SF, 2 story office building
  - ±576 SF Shed
- Situated on ±3.36 acres
- Includes reception area, 6 offices, 4 restrooms, breakroom, full kitchen, and 2 large open workspace/bullpen areas.
- Fire Suppression system
- 363' frontage on highway 51
- Pole signage
- Zoned C-5
- 8,839 cpd ('22) Hwy 51

## Office/Retail Building

26243 State Highway 51 Wagoner, OK 74467