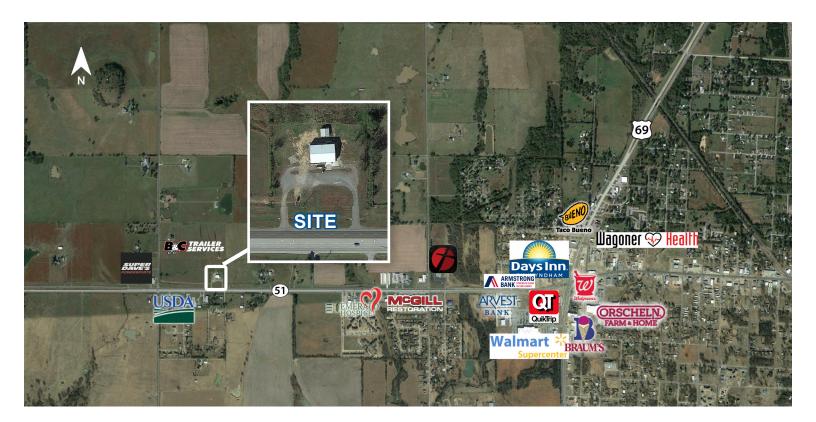

### **Property Features**

- ±6,156 SF, 2 story office building
  - ±576 SF Shed
- Situated on ±3.36 acres
- Includes reception area, 6 offices, 4 restrooms, breakroom, full kitchen, and 2 large open workspace/bullpen areas.
- Fire Suppression system
- 363' frontage on highway 51
- Pole signage
- Zoned C-5
- 8,839 cpd ('22) Hwy 51

## Office/Retail Building

26243 State Highway 51 Wagoner, OK 74467