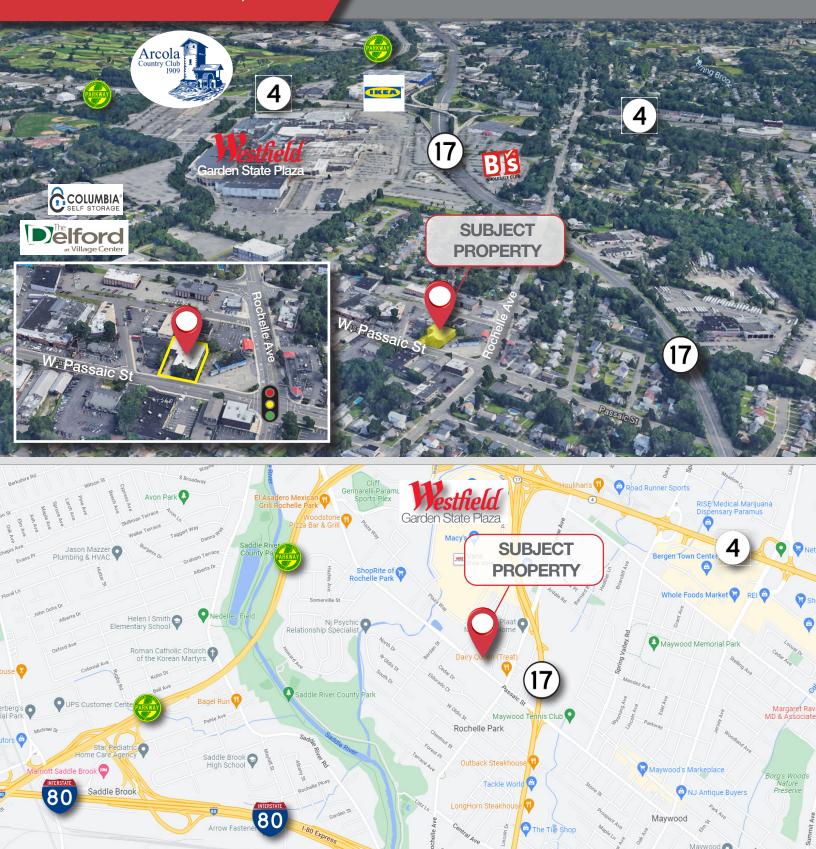

#### **AERIAL VIEW** & HIGHWAY MAP

NEW 3 5/8" 25 GA METAL STUDS 16" OC W/ 1/2" GWB EA. SIDE TO 6" (MIN) ABOVE CEILING

CLICK HERE FOR MORE
INFORMATION
(BA) BUSINESS A DISTRICT