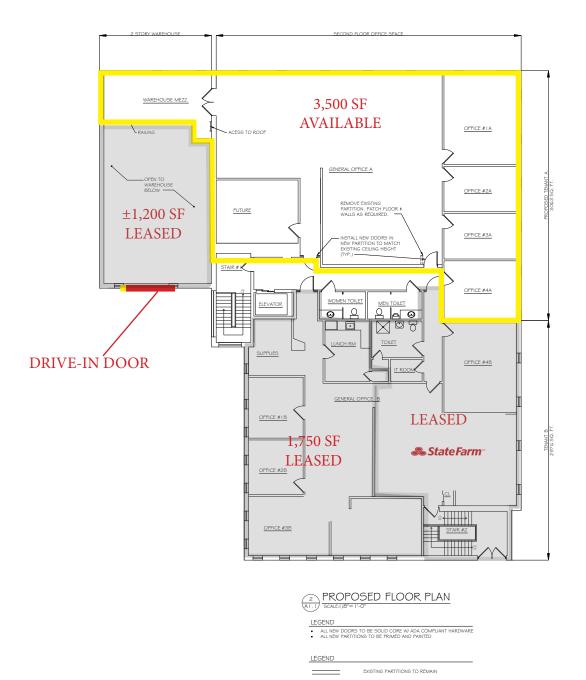

# FOR SALE ± 8,200 SF FLEX BLDG AVAILABLE NOW 3,500 SF (OFFICE)

| PROPERTY SUMMARY   |                                        |
|--------------------|----------------------------------------|
| Address            | 18 West Passiac Street                 |
| Municipality       | Rochelle Park                          |
| County             | Bergen                                 |
| Tax Class          | 4A (Commercial)                        |
| Block              | 87                                     |
| Lot                | 1.02                                   |
| Building Size (SF) | ±8,200                                 |
| Office (SF)        | ±3,500                                 |
| Warehouse (SF)     | ±1,200                                 |
| Parking Spaces     | 20 Covered, Additional Parking Outside |