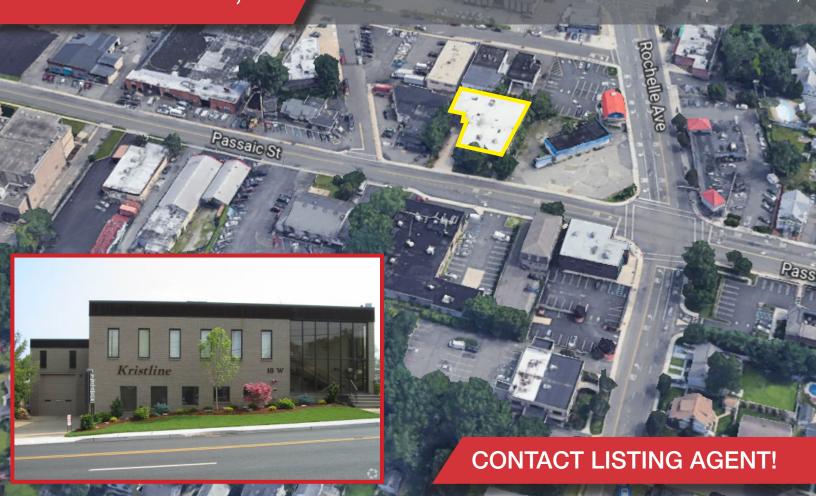

18 W. Passaic Street Rochelle Park, NJ

#### 18 W. Passaic Street Rochelle Park, NJ

rior Distributors