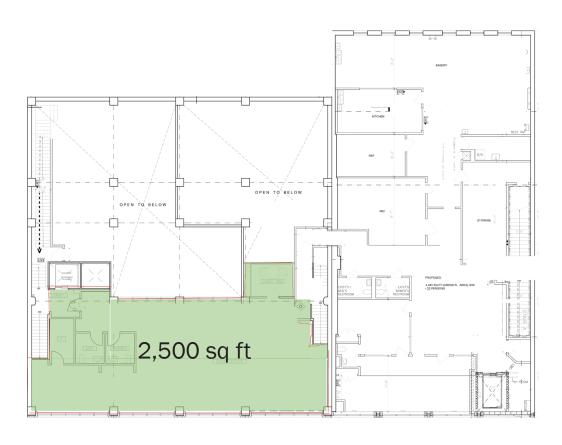

#### Second Floor Office

- 100' of glass frontage
- Fully fit out space ready for occupancy
- Space includes bathrooms, kitchens, conference room and private offices.
- · Direct elevator access to suite
- Windows that look down to ground floor space

# + Second Floor For Lease

6,000 sq ft Ground Floor 2,500 sq ft Second Floor

Price Available Upon Request

### Second Floor

West 46th Street