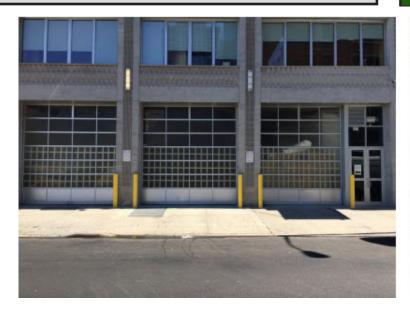

#### **Ground Floor**

- Ceiling height 18'
- All uses considered (no night clubs)
- Transparent roll up garage doors for easy car or truck access
- Curb cut in place
- 60' of frontage

### **Ground Floor**

West 46th Street