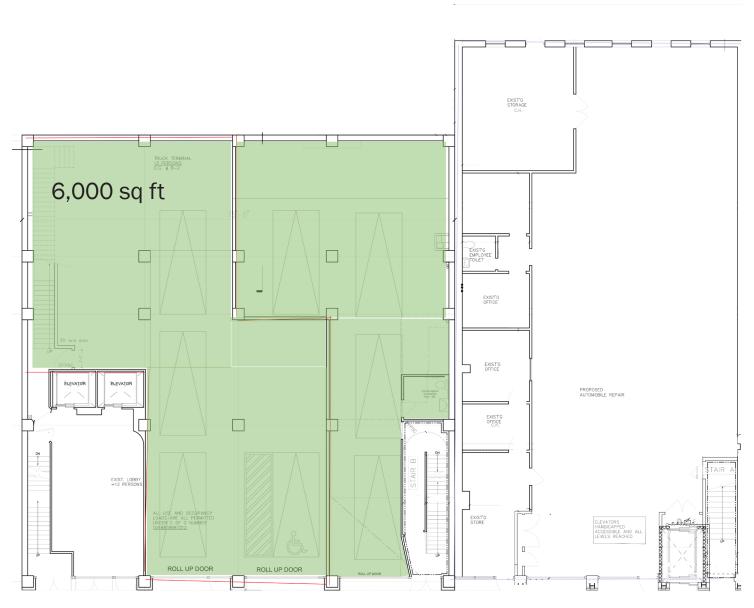

#### **Ground Floor**

- Ceiling height 18'
- All uses considered (no night clubs)
- Transparent roll up garage doors for easy car or truck access
- Curb cut in place
- 60' of frontage

# + Second Floor For Lease

6,000 sq ft Ground Floor 2,500 sq ft Second Floor

Price Available Upon Request

### **Ground Floor**

West 46th Street