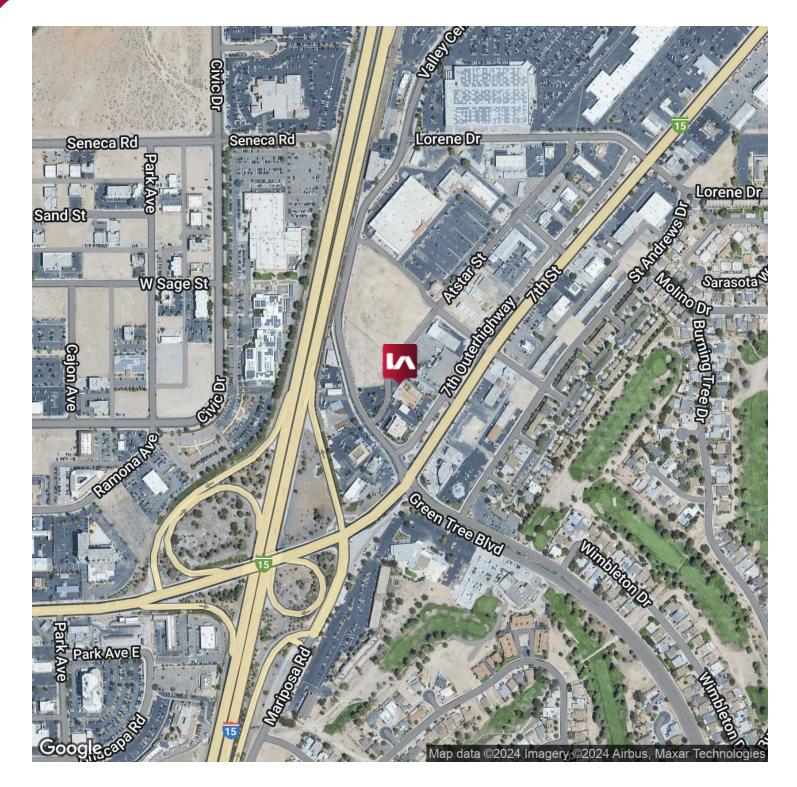

14270 7th St. Victorville, CA. 92395

### **PROPERTY OVERVIEW**

This 100 % occupied well-positioned multi-tenant office building in The City of Victorville offers an exceptional investment or owner-user opportunity. Located just off the 15 Freeway at the Palmdale Road exit, the property is easily accessible and centrally located, making it a prime destination for business. The complex is home to long-term, stable tenants, providing a reliable income stream for investors.