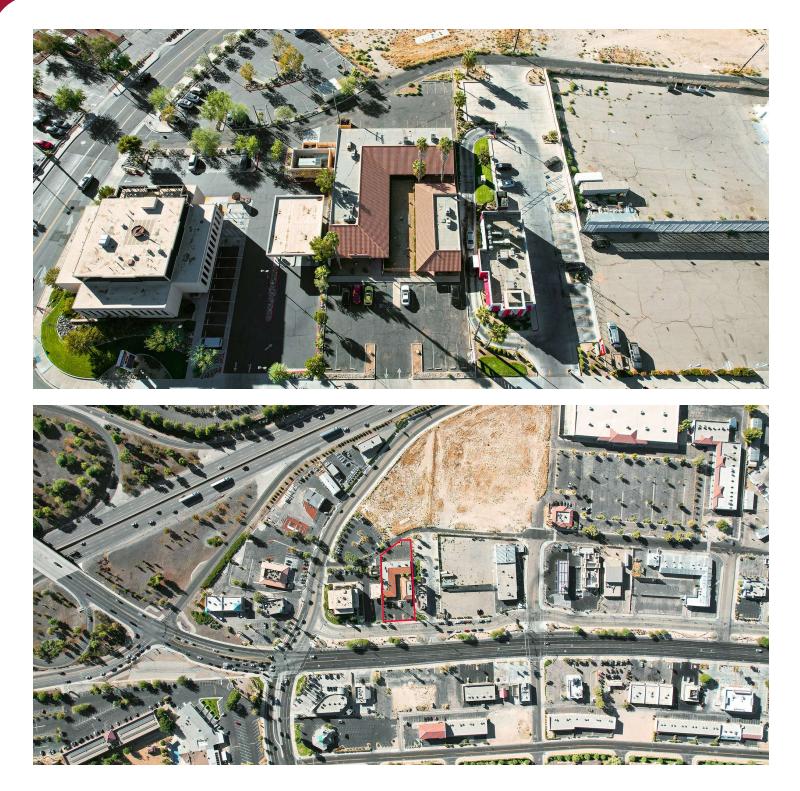

### **PROPERTY OVERVIEW**

This 100 % occupied well-positioned multi-tenant office building in The City of Victorville offers an exceptional investment or owner-user opportunity. Located just off the 15 Freeway at the Palmdale Road exit, the property is easily accessible and centrally located, making it a prime destination for business. The complex is home to long-term, stable tenants, providing a reliable income stream for investors.