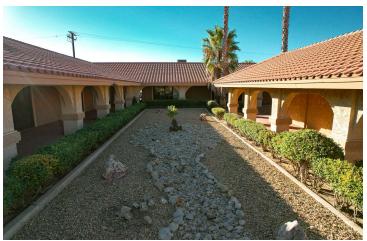

### **PROPERTY OVERVIEW**

This 100 % occupied well-positioned multi-tenant office building in The City of Victorville offers an exceptional investment or owner-user opportunity. Located just off the 15 Freeway at the Palmdale Road exit, the property is easily accessible and centrally located, making it a prime destination for business. The complex is home to long-term, stable tenants, providing a reliable income stream for investors.

Constructed with quality and durability in mind, the building features drought-resistant landscaping, reducing maintenance costs while contributing to sustainability. The property also boasts private perimeter fencing for security, ensuring safety and peace of mind for all tenants and visitors.