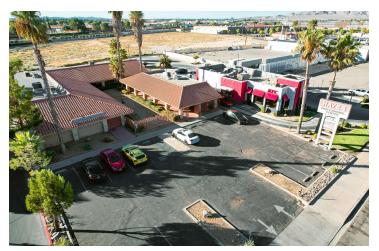

### **PROPERTY OVERVIEW**

This 100 % occupied well-positioned multi-tenant office building in The City of Victorville offers an exceptional investment or owner-user opportunity. Located just off the 15 Freeway at the Palmdale Road exit, the property is easily accessible and centrally located, making it a prime destination for business. The complex is home to long-term, stable tenants, providing a reliable income stream for investors.

Constructed with quality and durability in mind, the building features drought-resistant landscaping, reducing maintenance costs while contributing to sustainability. The property also boasts private perimeter fencing for security, ensuring safety and peace of mind for all tenants and visitors.