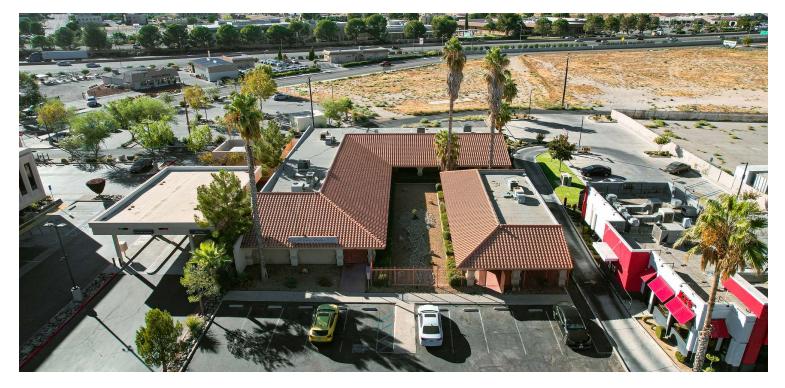

14270 7th St. Victorville, CA. 92395

### **PROPERTY OVERVIEW**

This 100 % occupied well-positioned multi-tenant office building in The City of Victorville offers an exceptional investment or owner-user opportunity. Located just off the 15 Freeway at the Palmdale Road exit, the property is easily accessible and centrally located, making it a prime destination for business. The complex is home to long-term, stable tenants, providing a reliable income stream for investors.

Constructed with quality and durability in mind, the building features drought-resistant landscaping, reducing maintenance costs while contributing to sustainability. The property also boasts private perimeter fencing for security, ensuring safety and peace of mind for all tenants and visitors.

With room for upside, this property presents great potential for both investors and owner-users looking to expand their portfolio or establish a base in a thriving business hub. Its combination of stability, security, and opportunity makes it a standout choice in within the High Desert Real Estate Market.