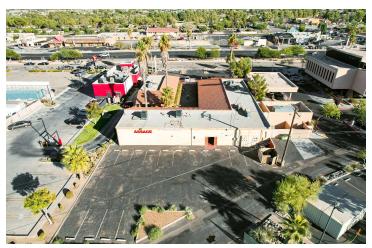

### **PROPERTY OVERVIEW**

This 100 % occupied well-positioned multi-tenant office building in The City of Victorville offers an exceptional investment or owner-user opportunity. Located just off the 15 Freeway at the Palmdale Road exit, the property is easily accessible and centrally located, making it a prime destination for business. The complex is home to long-term, stable tenants, providing a reliable income stream for investors.