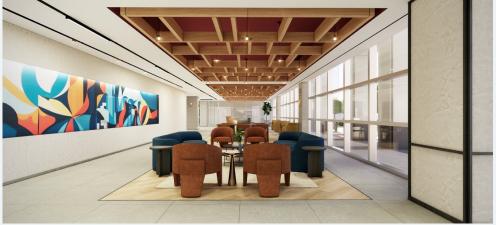

## 64/66 Perimeter Center East | STATE-OF-THE-ART AMENITIES

Atlanta, GA 30346

#### **PROPERTY HIGHLIGHTS**

- Turnkey Data center available with up to 18 megawatts of power existing, multiple fiber providers and abundant backup power
- · State-of-the-art conference facilities
- · On-site fitness center
- Full-service cafeteria
- Outdoor tenant lounge + deck
- MARTA 1.7 miles from office
- Access from I-285 and GA 400
- Minutes from retail and restaurants
- Two 2-Megawatt generators available for tenant use
- 24-hour building access + security
- Ample parking with covered parking deck
- Highly efficient 23,000 & 25,000 SF floor plates