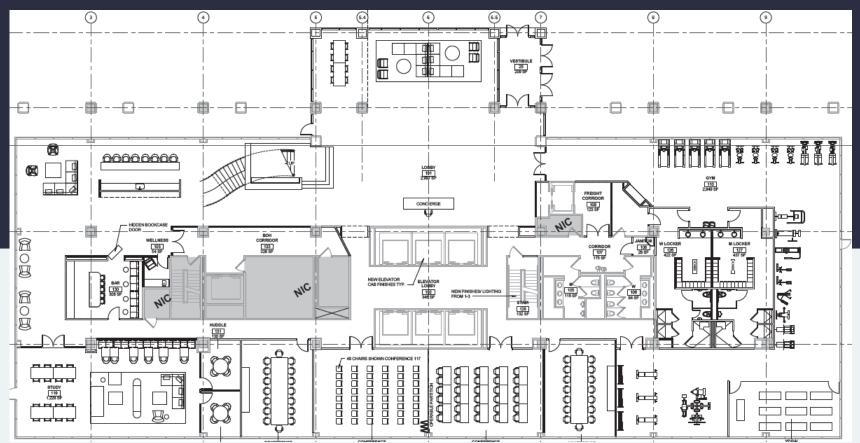

ing deck
- Highly efficient 23,000 & 25,000 SF floor plates

#### FIND YOUR SPACE WITH WORKSPACE

Workspace Property Trust is a leading, privately held, full-service commercial real estate company that provides multifaceted office solutions for today's modern companies. We own, lease, and manage an extensive portfolio of over 18 million square feet across more than 200 properties in thriving submarkets nationwide.



64 PCE Building Size: 384,575 Square Feet

66 PCE Building Size: 200,210 Square Feet

## 64/66 Perimeter Center East | STATE-OF-THE-ART AMENITIES

Atlanta, GA 30346







#### Leasing Information

Wes Rudes
Director of Leasing
470.270.1275 | wrudes@workspaceproperty.com

#### Looking for Something Else?

## 64/66 Perimeter Center East | 64 PCE Floor 1



Atlanta, GA 30346





### Leasing Information

# Wes Rudes Director of Leasing 470.270.1275 | wrudes@workspaceproperty.com

#### Looking for Something Else?

## 64/66 Perimeter Center East | 64 PCE Floor 2



Atlanta, GA 30346

#### 64 PCE - Floor 2 | SHARED AMENITIES FOR BOTH BUILDINGS



### Leasing Information

Wes Rudes
Director of Leasing
470.270.1275 | wrudes@workspaceproperty.com

#### Looking for Something Else?

### 64 Perimeter Center East | Typical Floor Plan

workspace

Atlanta, GA 30346

64 PCE – Typical Floor Plan | 25,000 SF Available for Lease



#### Leasing Information

Wes Rudes

Director of Leasing 470.270.1275 | <u>wrudes@workspaceproperty.com</u>

#### Looking for Something Else?

### 66 Perimeter Center East | Typical Floor Plan

Atlanta, GA 30346



66 PCE – Typical Floor Plan | 22,000