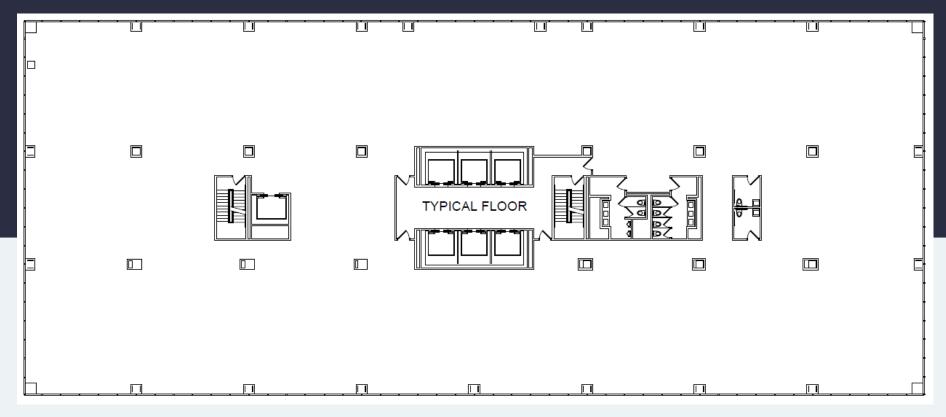

### 64 Perimeter Center East | Typical Floor Plan

workspace

Atlanta, GA 30346

64 PCE – Typical Floor Plan | 25,000 SF Available for Lease