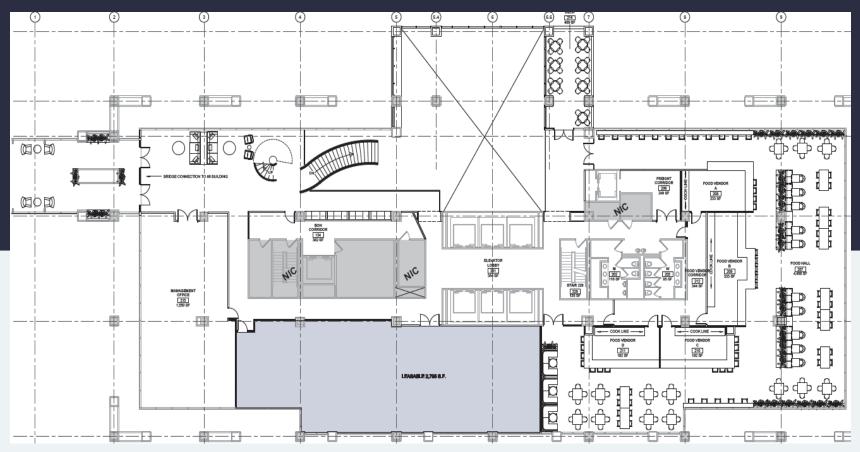

## 64/66 Perimeter Center East | 64 PCE Floor 2

Atlanta, GA 30346

#### 64 PCE - Floor 2 | SHARED AMENITIES FOR BOTH BUILDINGS