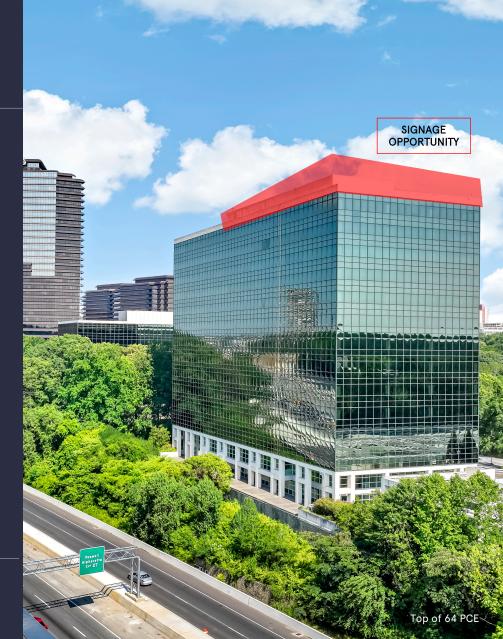

#### **PROPERTY HIGHLIGHTS**

- Turnkey Data center available with up to 18 megawatts of power existing, multiple fiber providers and abundant backup power
- · State-of-the-art conference facilities
- · On-site fitness center
- Full-service cafeteria
- Outdoor tenant lounge + deck
- MARTA 1.7 miles from office
- Access from I-285 and GA 400
- Minutes from retail and restaurants
- Two 2-Megawatt generators available for tenant use
- 24-hour building access + security
- Ample parking with covered parking deck
- Highly efficient 23,000 & 25,000 SF floor plates