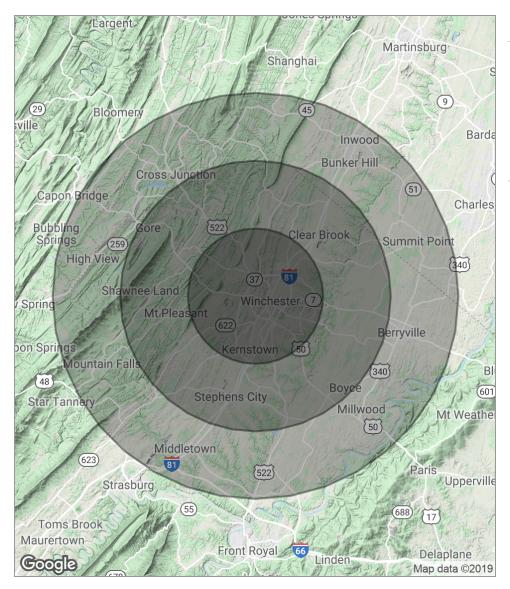

# Demographics Map

| POPULATION                              | 5 MILES               | 10 MILES                  | 15 MILES                  |
|-----------------------------------------|-----------------------|---------------------------|---------------------------|
| Total population                        | 59,131                | 114,200                   | 152,601                   |
| Median age                              | 37.1                  | 37.8                      | 38.7                      |
| Median age (Male)                       | 35.6                  | 36.5                      | 37.8                      |
| Median age (Female)                     | 38.1                  | 38.8                      | 39.5                      |
|                                         |                       |                           |                           |
| HOUSEHOLDS & INCOME                     | 5 MILES               | 10 MILES                  | 15 MILES                  |
| HOUSEHOLDS & INCOME<br>Total households | <b>5 MILES</b> 22,777 | <b>10 MILES</b><br>43,225 | <b>15 MILES</b><br>58,280 |
|                                         |                       |                           |                           |
| Total households                        | 22,777                | 43,225                    | 58,280                    |

\* Demographic data derived from 2010 US Census