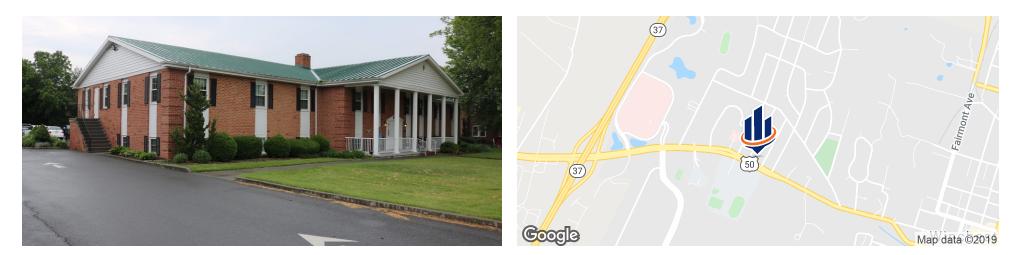

#### **OFFERING SUMMARY**

| Available SF:  | 17,276 SF             |
|----------------|-----------------------|
| Lease Rate:    | \$18.00 SF/yr (Gross) |
| Lot Size:      | 1 Acres               |
| Building Size: | 17,276 SF             |
| Zoning:        | R01                   |
| Market:        | Northern Virginia     |
| Submarket:     | Winchester            |

#### **PROPERTY OVERVIEW**

Check it out! 1,900sf of medical space for only \$2,850 per month, includes all utilities! Newly renovated space with close proximity to Winchester Medical Center. This space is set up for medical and or dental use, compressor and air lines in place to connect your system for immediate occupancy. Enclosed reception with large waiting room area, lab area, break room, Doctor office, three exam rooms, two storage areas with two restrooms. Elevator access to lower level. Great street presence with ease of access and off street parking. Bus stop is close to Amherst Street location. Variable rate commission.

#### **PROPERTY HIGHLIGHTS**

- Close proximity to the Winchester Medical Center
- Amherst Street is the location of choice for many medical professionals
- Four pillar architecture, all brick professional complex with elevator access
- Newly renovated 1,900sf space for \$2,850 per month, inclusive of utilities
- Plenty of off street parking and close to a Bus stop