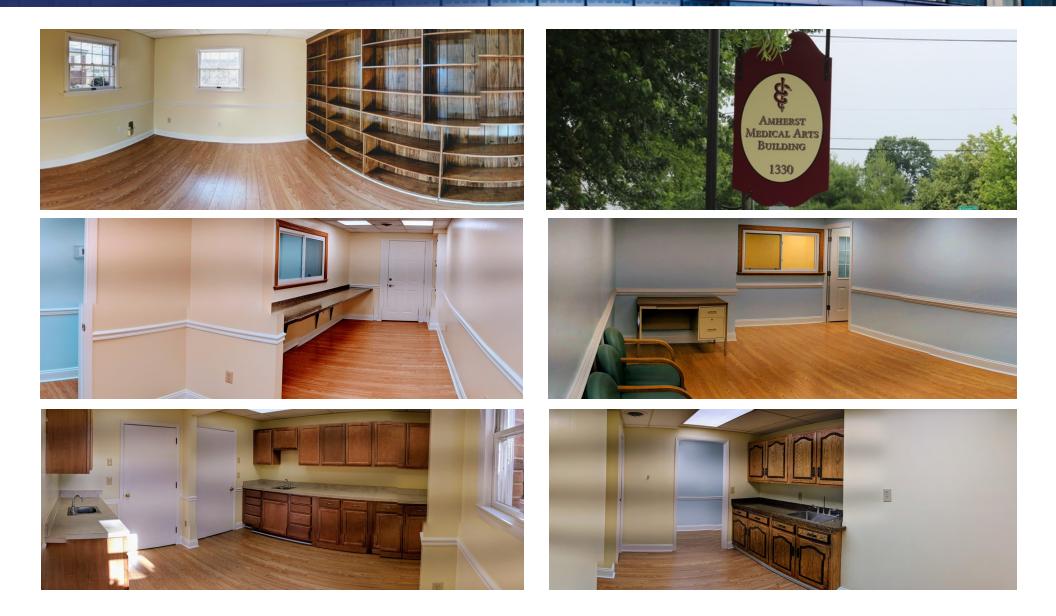

ancy. Enclosed reception with large waiting room area, lab area, break room, Doctor office, three exam rooms, two storage areas with two restrooms. Elevator access to lower level. Great street presence with ease of access and off street parking. Bus stop is close to Amherst Street location. Variable rate commission.

#### **PROPERTY HIGHLIGHTS**

- Close proximity to the Winchester Medical Center
- Amherst Street is the location of choice for many medical professionals
- Four pillar architecture, all brick professional complex with elevator access
- Newly renovated 1,900sf space for \$2,850 per month, inclusive of utilities
- Plenty of off street parking and close to a Bus stop

#### 1330 AMHERST STREET WINCHESTER, VA 22601

#### SVN | Commercial Specialists | Page 2

# Additional Photos



#### 1330 AMHERST STREET WINCHESTER, VA 22601

#### SVN | Commercial Specialists | Page 3

### Location Maps



#### 1330 AMHERST STREET WINCHESTER, VA 22601

#### SVN | Commercial Specialists | Page 4

# Demographics Map



| POPULATION                              | 5 MILES               | 10 MILES                  | 15 MILES                  |
|-----------------------------------------|-----------------------|---------------------------|---------------------------|
| Total population                        | 59,131                | 114,200                   | 152,601                   |
| Median age                              | 37.1                  | 37.8                      | 38.7                      |
| Median age (Male)                       | 35.6                  | 36.5