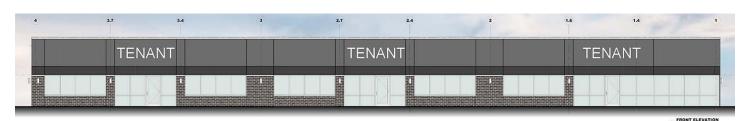

#### **PROPERTY FEATURES:**

- For Sale: \$15/SF
   For Lease or Build-to-Suit
- Lease rate negotiable
- Lot Size: 1.10 acres
- Building Size: 10,000 square feet
- Located at the lighted intersection of SE 37th Street and Highway 141

- 39,000 VPD (2016)
- · First intersection after future flyover
- Tenant improvements available
- Building and monument signage
- Total population in 2017:
  1 mile 2,550 | 3 miles 41,416 | 5 miles 119,719