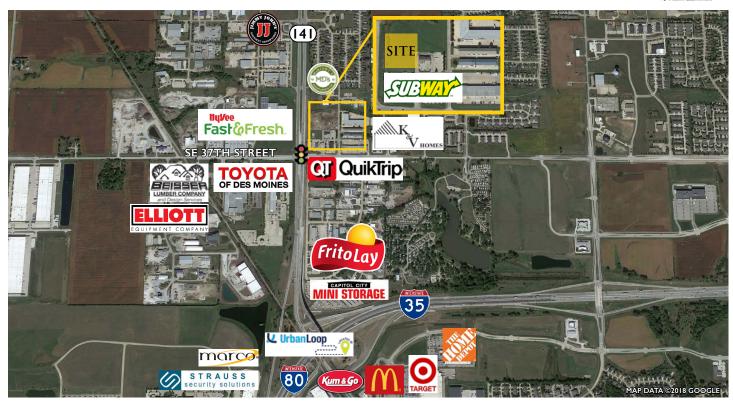

#### **PROPERTY FEATURES:**

- For Sale: \$15/SF
   For Lease or Build-to-Suit
- Lease rate negotiable
- Lot Size: 1.10 acres
- Building Size: 10,000 square feet
- Located at the lighted intersection of SE 37th Street and Highway 141

- 39,000 VPD (2016)
- · First intersection after future flyover
- Tenant improvements available
- Building and monument signage
- Total population in 2017:
  1 mile 2,550 | 3 miles 41,416 | 5 miles 119,719