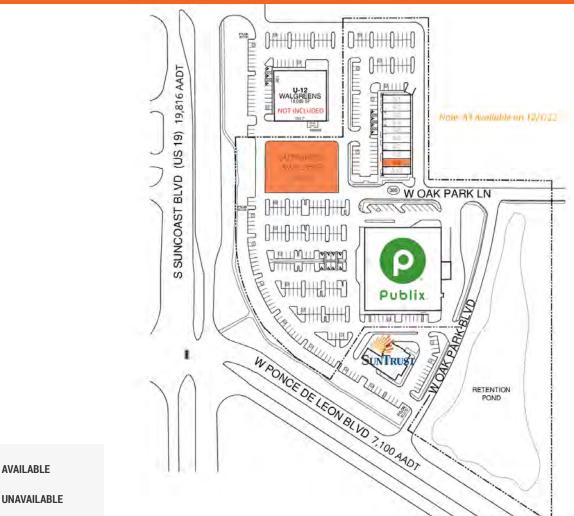

#### **PROPERTY HIGHLIGHTS**

- GLA: 53,098 SF
- Future 1,384 SF space available 12/1/22
- +/- 0.88 AC available
- Traffic Counts (AADT): US Hwy 19 19,816 and US Hwy 98 -7,100
- Easy access to the Suncoast Parkway
- Located at the entrance to Sugarmill Woods, a 7,000 acre deed restricted community in Citrus County
- Join first-class retailers: Publix, Subway, GNC, Edward Jones, Pinch A Penny, Domino's Pizza, Walgreens and SunTrust Bank

## **FOR LEASE**

9525 S. SUNCOAST BOULEVARD, HOMOSASSA, FL 34446

| SUITE | TENANT NAME    | SPACE SIZE |
|-------|----------------|------------|
| OP    | Available      | 0.88 Acres |
| А     | Publix         | 39,203 SF  |
| A1    | Pinch-A-Penny  | 1,400 SF   |
| A2    | China Gourmet  | 1,400 SF   |
| A3    | Great Clips    | 1,384 SF   |
| A4    | Domino's Pizza | 1,384 SF   |
| A5    | Encore Nails   | 1,088 SF   |

| SUITE | TENANT NAME           | SPACE SIZE |
|-------|-----------------------|------------|
| A6    | AT&T                  | 1,711 SF   |
| A7    | Golinski Tax Advisors | 1,384 SF   |
| A8    | Edward Jones          | 1,400 SF   |
| A9    | Available             | 1,400 SF   |
| A10   | Subway                | 1,360 SF   |
| U-14  | Suntrust Bank         | 5,156 SF   |