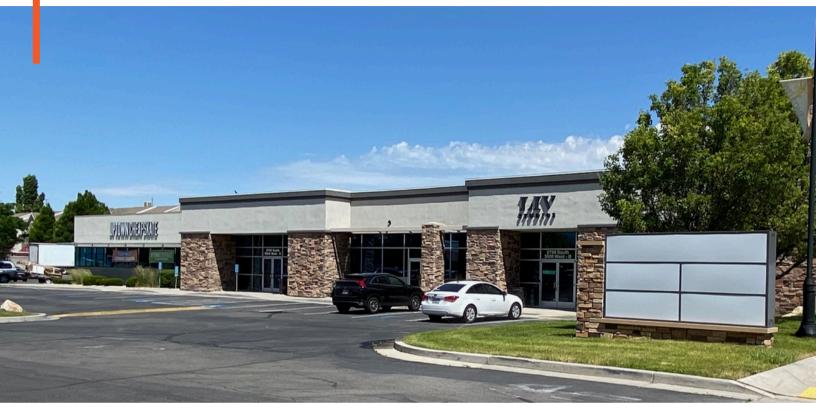

## **PROPERTY DETAILS**

2,697 SF available in West Valley City with prime exposure next to Uptown Cheapskate, Kid to Kid, LIV Studios, and IHC. High visibility with 49,000 daily traffic on 5600 W and easy access to SR 201, Bangerter Hwy, and Mountain View Corridor. Flexible floorplan and Tenant Improvement Allowance let you tailor the space to your needs—perfect for a clinic, store, or service business.

## **\*\*PRICE REDUCTION\*\***

- 2,697 Square Feet Available for Immediate Possession.
- \$24 SF Annual lease Rate NNN.
- Plentiful Parking and Easy Ingress/Egress From 5600 W
- Generous Tenant Improvement Allowance.
- High Visibility Signage on Building and Streetside Pylon.