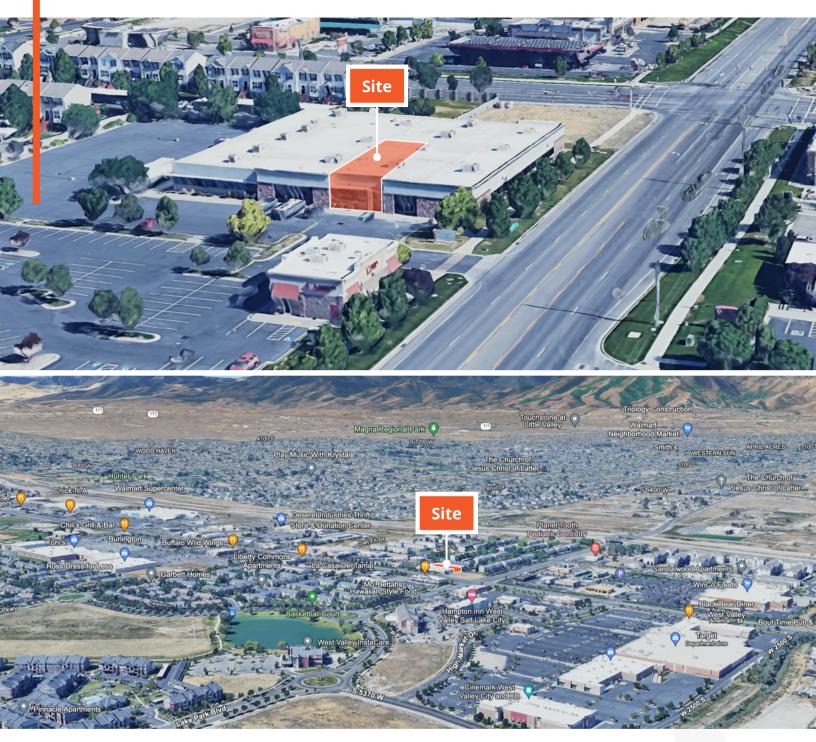

## **PROPERTY DETAILS**

2,697 SF available in West Valley City with prime exposure next to Uptown Cheapskate, Kid to Kid, LIV Studios, and IHC. High visibility with 49,000 daily traffic on 5600 W and easy access to SR 201, Bangerter Hwy, and Mountain View Corridor. Flexible floorplan and Tenant Improvement Allowance let you tailor the space to your needs—perfect for a clinic, store, or service business.

## SURROUNDING BUSINESSES

1247 EAST 900 SOUTH | SALT LAKE CITY, UTAH 84111