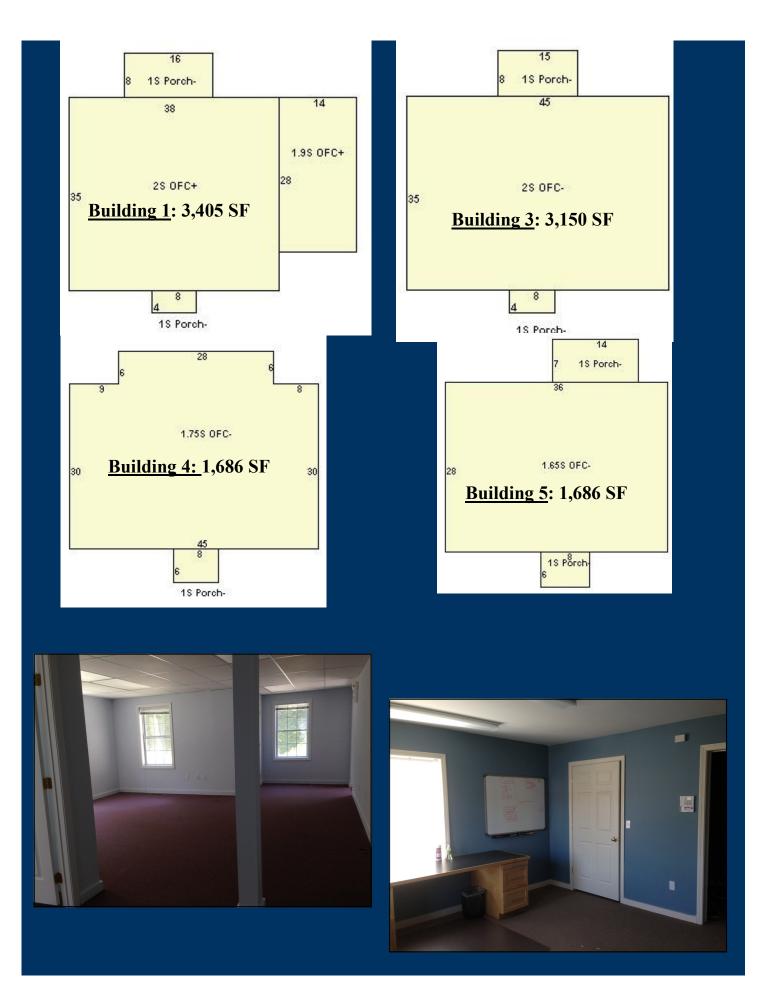

### FOR LEASE 1,200sf @ \$975/mo + util

# Office / Retail space in this beautiful Office Park called 'The Courtyard Killingworth'

- Second floor w/ 1,200sf available
- Heat hot air with Oil
- Central A/C
- Well / Septic
- Zone CD Commercial
- 30 Parking spaces