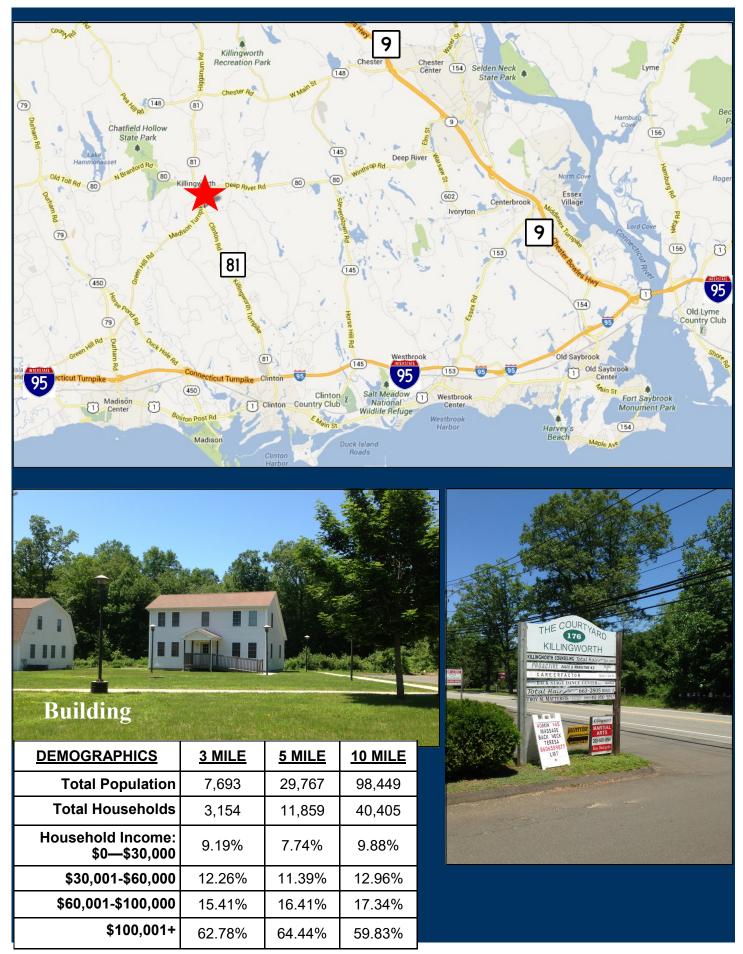

## **FOR LEASE**

### RETAIL / OFFICE





176 Route 81, Killingworth, CT 06419

### FOR LEASE 1,200sf @ \$975/mo + util

#### **Norm Peck**

Signature Properties of New England

1031 Norwich-New London Turnpike #13 Uncasville, CT 06382

860-447-8839 ext 7203 NPeck@PropertiesCT.com

# Office / Retail space in this beautiful Office Park called 'The Courtyard Killingworth'

- Second floor w/ 1,200sf available
- Heat hot air with Oil
- Central A/C
- Well / Septic
- Zone CD Commercial
- 30 Parking spaces





Information deemed reliable but not guaranteed and offerings subject to errors, omissions, change of price or withdrawal without notice.



Information deemed reliable but not guaranteed and offerings subject to errors, omissions, change of price or withdrawal without notice.



Information deemed reliable but not guaranteed and offerings subject to errors, omissions, change of price or withdrawal without notice.