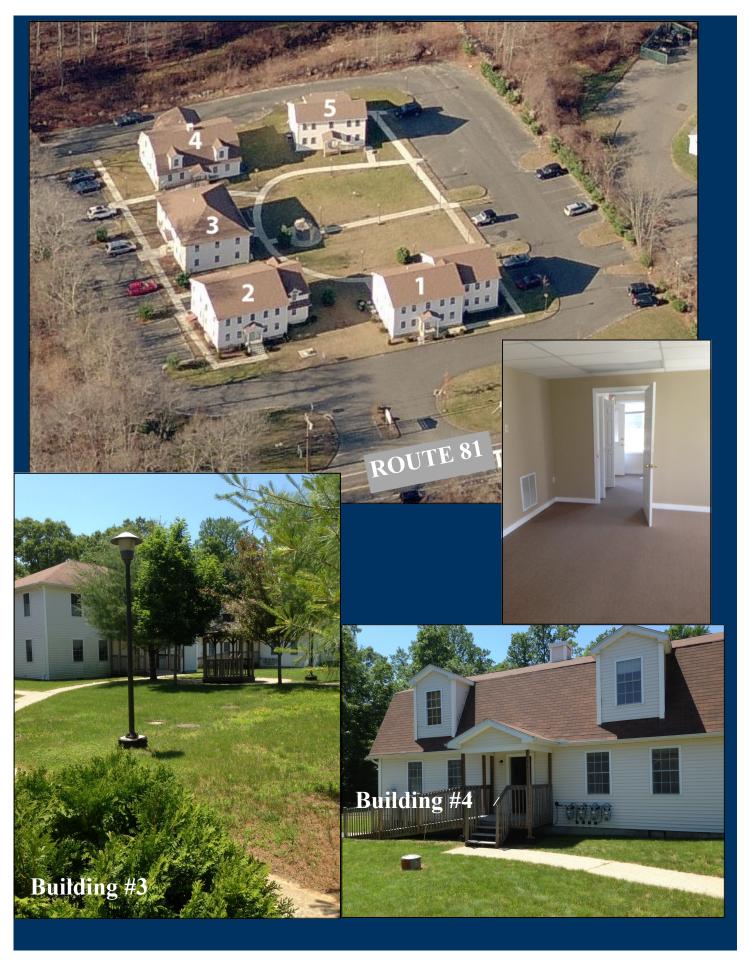

# Office / Retail space in this beautiful Office Park called 'The Courtyard Killingworth'

- Second floor w/ 1,200sf available
- Heat hot air with Oil
- Central A/C
- Well / Septic
- Zone CD Commercial
- 30 Parking spaces