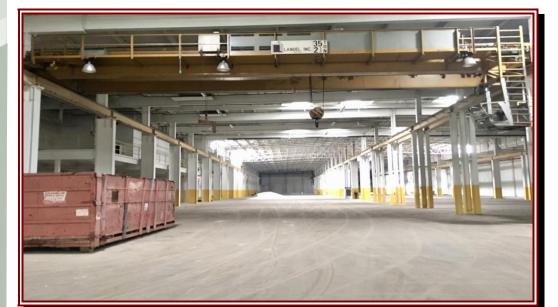

# **RAIL SERVED & EXPANDABLE FACILITY**

2331 McCall Street Dayton, Ohio 45402

| Land:           | $22 \pm Acres$                                     |
|-----------------|----------------------------------------------------|
| Square Footage: | $348,\!000\pm SF$                                  |
| Warehouse SF:   | $\textbf{343,942} \pm \textbf{SF}$                 |
| Office SF:      | $\textbf{4,058} \pm SF$                            |
| Clear Height:   | 30' – 34' Clear                                    |
| Drive-In Doors: | Three                                              |
| Docks:          | Eight                                              |
| Cranes:         | Six – 5 to 30 Tons                                 |
| Rail:           | Serviced by CSX<br>3 Rail Sidings into<br>Building |

## Highlights:

- Expansion Capabilities
- Build to Suit Land Available
- Immediate Highway Access
- Electric Service
- Energy Efficient Lighting
- Energy Efficient Heat
- ESFR Fire Protection
- New Interior & Exterior Painting

#### Crane Hook Heights:

| Bay #1:  | 24'3" Under Hook |
|----------|------------------|
| Bay # 2: | 22'5" Under Hook |