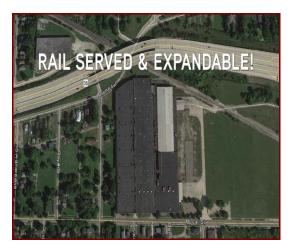

# **RAIL SERVED & EXPANDABLE FACILITY**

2331 McCall Street Dayton, Ohio 45402

| Land:           | $22 \pm Acres$                                     |
|-----------------|----------------------------------------------------|
| Square Footage: | $348,\!000\pm SF$                                  |
| Warehouse SF:   | $\textbf{343,942} \pm \textbf{SF}$                 |
| Office SF:      | $\textbf{4,058} \pm SF$                            |
| Clear Height:   | 30' – 34' Clear                                    |
| Drive-In Doors: | Three                                              |
| Docks:          | Eight                                              |
| Cranes:         | Six – 5 to 30 Tons                                 |
| Rail:           | Serviced by CSX<br>3 Rail Sidings into<br>Building |