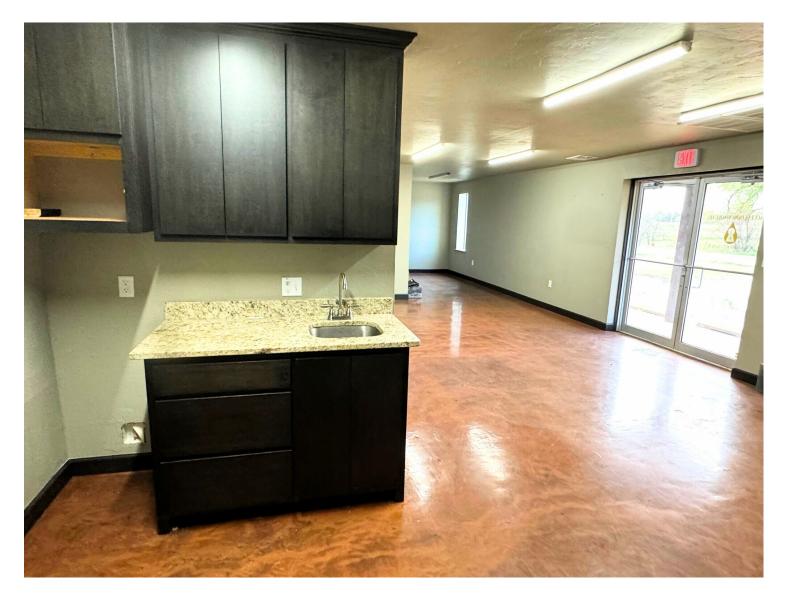

| Office/Warehouse<br>Breakdown & Details | Warehouse: 4,000 sf & Office 1,000 sf. 3 private offices, coffee bar, large entry/reception area. One office bathroom and one shop bathroom. 3 Phase power.                       |  |
|-----------------------------------------|-----------------------------------------------------------------------------------------------------------------------------------------------------------------------------------|--|
| Other Details:                          | Located in Oklahoma City's most active industrial market and a stones<br>throw from Will Rogers World Airport. Approximately 1.3 miles south of<br>240 & 3.33 miles west of I-44. |  |