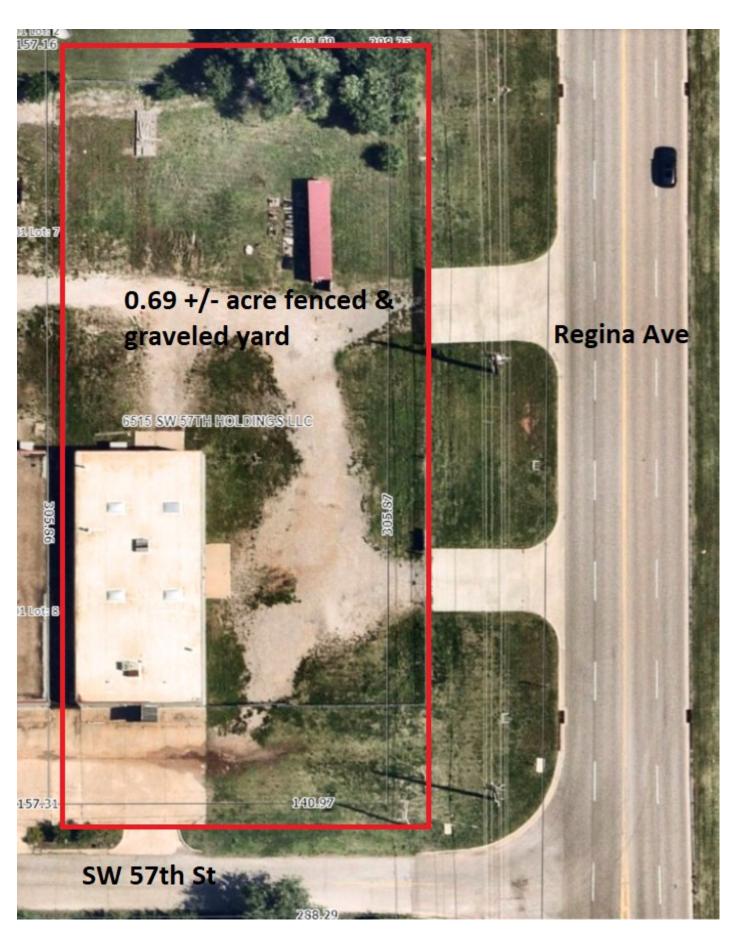

## For Lease - 6515 SW 57th St, OKC, OK 73179

- FAA & Will Rogers World Airport located across the street
- Fenced & Graveled yard
- Pre-cast concrete construction
- Heavy Power

Caleb Cox 405.923.6240 caleb@victorycre.com