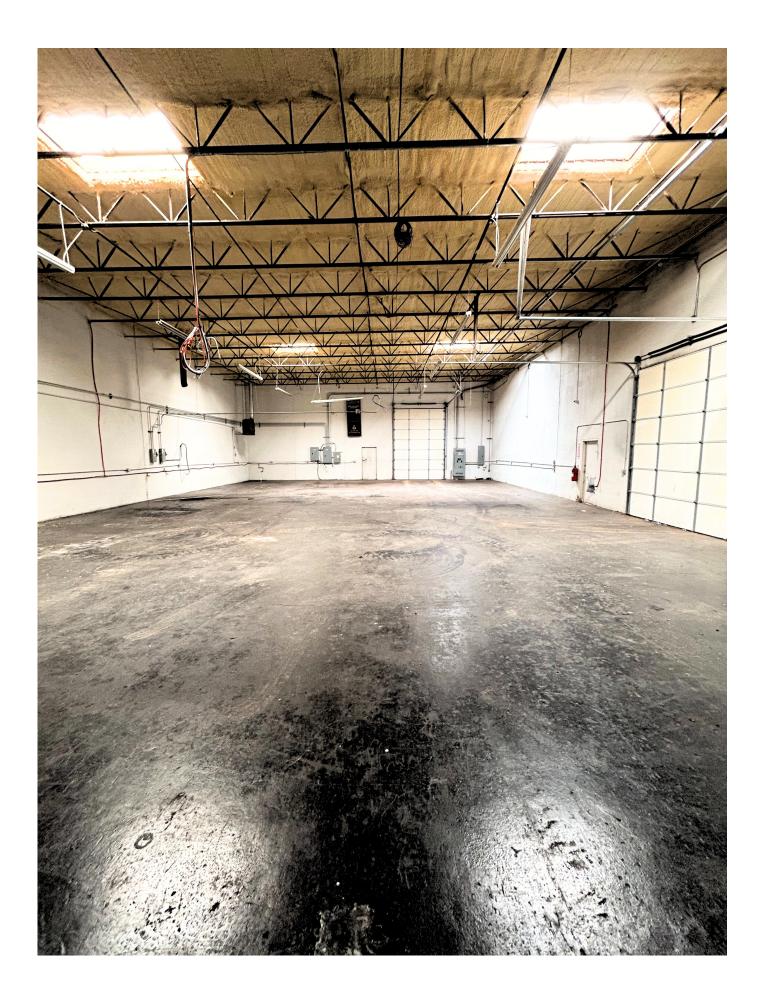

## Details

| Lease Rate<br>2024 NNNs | \$4,708.34/Month<br>\$775/Month | Submarket<br>Clear Height | Southwest<br>18' |
|-------------------------|---------------------------------|---------------------------|------------------|
| Total SF                | 5,000                           | Grade Level Doors         | (1) 12'H X 10'W  |
| County                  | Oklahoma                        |                           | (1) 14'H X 10'W  |

| Office/Warehouse<br>Breakdown & Details | Warehouse: 4,000 sf & Office 1,000 sf. 3 private offices, coffee bar, large entry/reception area. One office bathroom and one shop bathroom. 3 Phase power.                       |  |
|-----------------------------------------|-----------------------------------------------------------------------------------------------------------------------------------------------------------------------------------|--|
| Other Details:                          | Located in Oklahoma City's most active industrial market and a stones<br>throw from Will Rogers World Airport. Approximately 1.3 miles south of<br>240 & 3.33 miles west of I-44. |  |