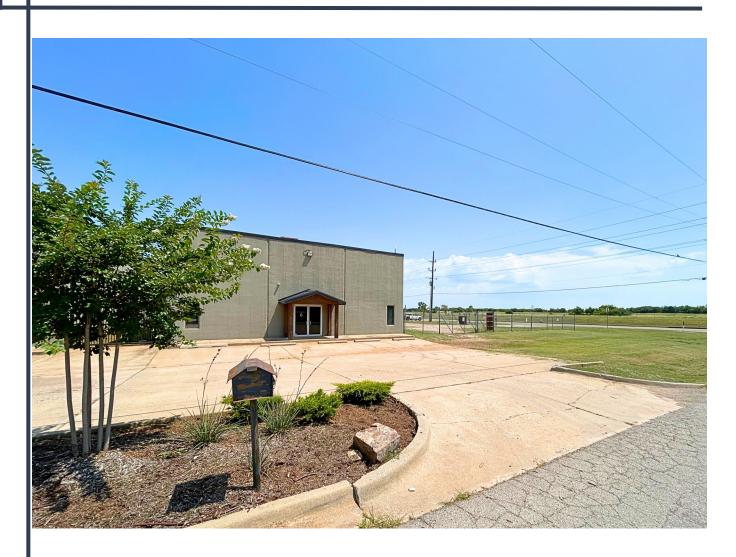

## For Lease - 6515 SW 57th St, OKC, OK 73179

- FAA & Will Rogers World Airport located across the street
- Fenced & Graveled yard
- Pre-cast concrete construction
- Heavy Power

Caleb Cox 405.923.6240 caleb@victorycre.com

| Office/Warehouse<br>Breakdown & Details | Warehouse: 4,000 sf & Office 1,000 sf. 3 private offices, coffee bar, large entry/reception area. One office bathroom and one shop bathroom. 3 Phase power.                       |  |
|-----------------------------------------|-----------------------------------------------------------------------------------------------------------------------------------------------------------------------------------|--|
| Other Details:                          | Located in Oklahoma City's most active industrial market and a stones<br>throw from Will Rogers World Airport. Approximately 1.3 miles south of<br>240 & 3.33 miles west of I-44. |  |