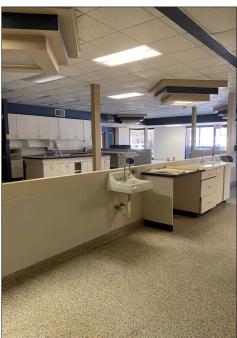

# Medical / Professional Office For Sale or Lease

3865 Medical Park Drive is a free-standing medical building with all 5,865 SF available. The space would be a great fit for an Orthopedic Surgeon, Physical Therapist, Occupational Therapist, & Family physician.

### **Property Highlights**

- Great accessibility off Medical Park Drive
- 0.19± miles from Wellstar Cobb Hospital
- Strong medical submarket
- Ample parking 40± spaces
- List Price: \$1,500,000 (\$255.75/sf)
- Lease rate: \$17.00/sf, MG / Term: Negotiable
- Zoning: 0&I