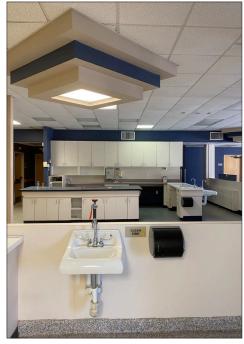

# Medical / Professional Office For Sale or Lease

3865 Medical Park Drive is a free-standing medical building with all 5,865 SF available. The space would be a great fit for an Orthopedic Surgeon, Physical Therapist, Occupational Therapist, & Family physician.

### **Property Highlights**

- Great accessibility off Medical Park Drive
- 0.19± miles from Wellstar Cobb Hospital
- Strong medical submarket
- Ample parking 40± spaces
- List Price: \$1,500,000 (\$255.75/sf)
- Lease rate: \$17.00/sf, MG / Term: Negotiable
- Zoning: 0&I