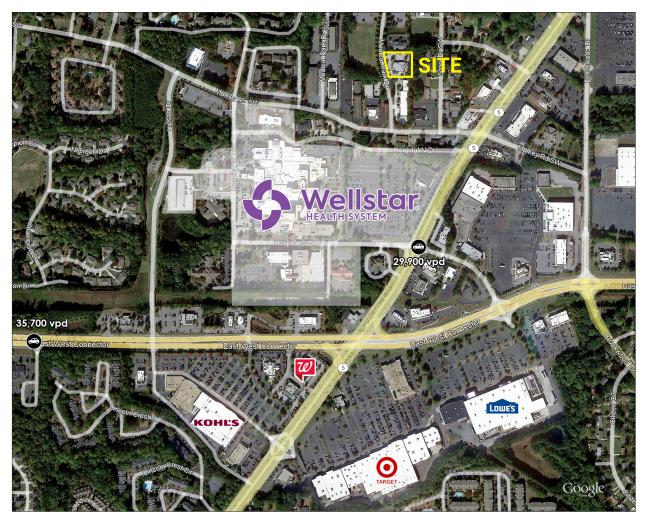

### **Property Highlights**

- Great accessibility off Medical Park Drive
- 0.19± miles from Wellstar Cobb Hospital
- Strong medical submarket
- Ample parking 40± spaces
- List Price: \$1,500,000 (\$255.75/sf)
- Lease rate: \$17.00/sf, MG / Term: Negotiable
- Zoning: 0&I