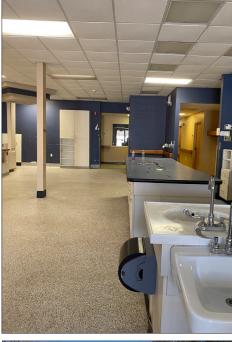

# Medical / Professional Office For Sale or Lease

3865 Medical Park Drive is a free-standing medical building with all 5,865 SF available. The space would be a great fit for an Orthopedic Surgeon, Physical Therapist, Occupational Therapist, & Family physician.

### **Property Highlights**

- Great accessibility off Medical Park Drive
- 0.19± miles from Wellstar Cobb Hospital
- Strong medical submarket
- Ample parking 40± spaces
- List Price: \$1,500,000 (\$255.75/sf)
- Lease rate: \$17.00/sf, MG / Term: Negotiable
- Zoning: 0&I