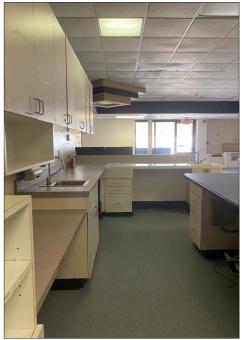

# Medical / Professional Office For Sale or Lease

3865 Medical Park Drive is a free-standing medical building with all 5,865 SF available. The space would be a great fit for an Orthopedic Surgeon, Physical Therapist, Occupational Therapist, & Family physician.