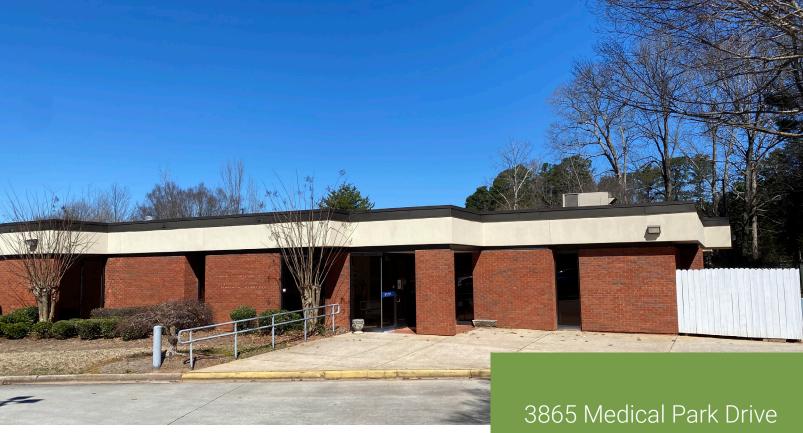

# Medical / Professional Office For Sale or Lease

3865 Medical Park Drive is a free-standing medical building with all 5,865 SF available. The space would be a great fit for an Orthopedic Surgeon, Physical Therapist, Occupational Therapist, & Family physician.

## 3865 Medical Park Drive Austell, GA 30106