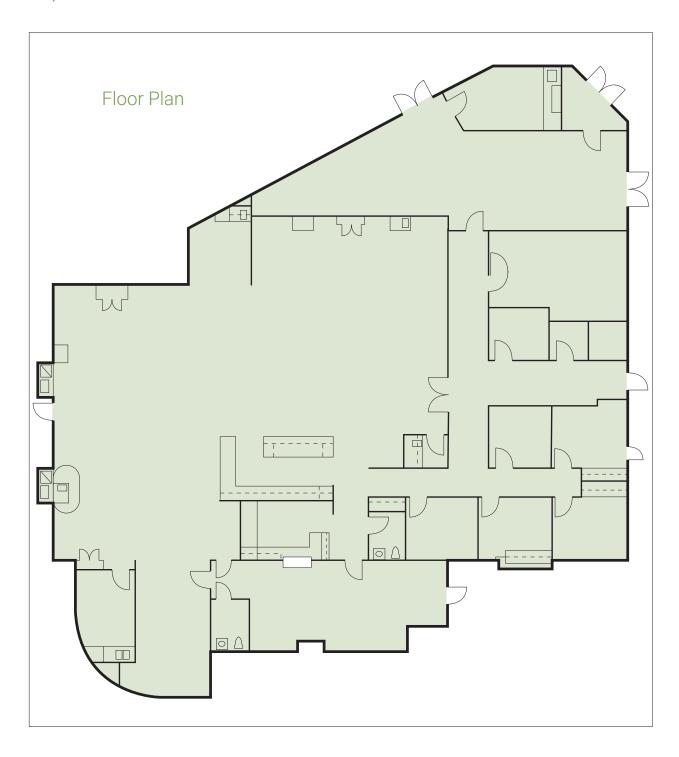

# Medical / Professional Office For Sale or Lease

3865 Medical Park Drive is a free-standing medical building with all 5,865 SF available. The space would be a great fit for an Orthopedic Surgeon, Physical Therapist, Occupational Therapist, & Family physician.