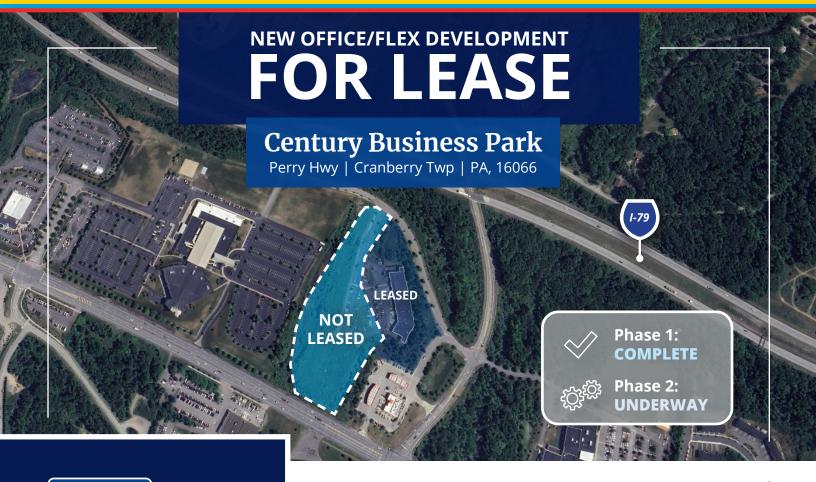

# **100 Century Boulevard,** Cranberry Twp, PA 16066

### Site Information:

- Five (5) parking spaces per 1,000 SF
- No add on factor
- Visibility from I-79 and Route 19 with signage potential
- Accessibility to I-79 and I-76, situated between I-79 interchanges
- Cranberry location without the Route 19 congestion
- Business Park setting

Building 1
26,800 SF
FULLY LEASED

Building 2 **31,300 SF** 

Building 3 **18.400 SF** 

This document/email has been prepared by Colliers for advertising and general information only. Colliers makes no guarantees, representations or warranties of any kind, expressed or implied, regarding the information including, but not limited to, warranties of content, accuracy and reliability. Any interested party should undertake their on inquiries as to the accuracy of the information. Colliers excludes unequivocally all inferred or implied terms, conditions and warranties arising out of this document and excludes all liability for loss and damages arising there from. This publication is the copyrighted property of Colliers and /or its licensor(s), © 2024. All rights reserved. This communication is not intended to cause or induce breach of an existing licting aersement.