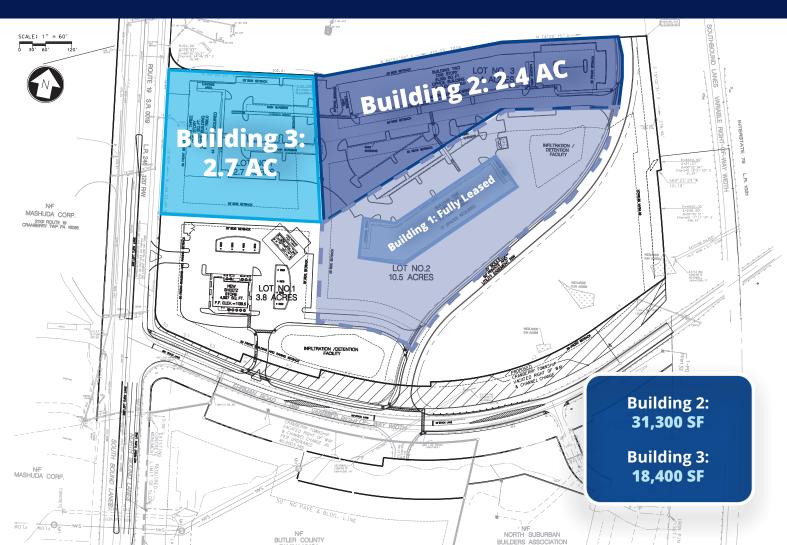

## Site Plan

Building 1
26,800 SF
FULLY LEASED

Building 2 **31,300 SF** 

Building 3 **18.400 SF** 

This document/email has been prepared by Colliers for advertising and general information only. Colliers makes no guarantees, representations or warranties of any kind, expressed or implied, regarding the information including, but not limited to, warranties of content, accuracy and reliability. Any interested party should undertake their on inquiries as to the accuracy of the information. Colliers excludes unequivocally all inferred or implied terms, conditions and warranties arising out of this document and excludes all liability for loss and damages arising there from. This publication is the copyrighted property of Colliers and /or its licensor(s), © 2024. All rights reserved. This communication is not intended to cause or induce breach of an existing licting aersement.