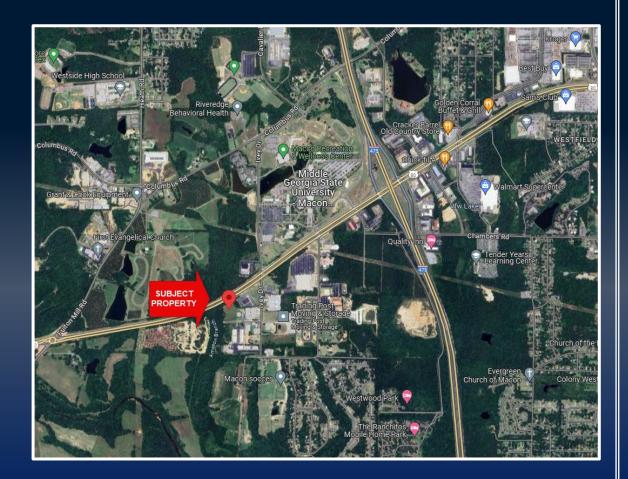

SUBJECT

Richard Ivey Pkwy Richard Ivey Pkwy Richard

## PROPERTY INFORMATION

- Two Lots Totaling 3.2 Acres
- <u>213 Richard Ivey Pkwy</u> 1.64 Acres
- <u>217 Richard Ivey Pkwy</u> 1.56 Acres
- Zoned: PDC (Planned Development Commercial)
- All utilities available to site
- Traffic Counts (GDOT 2022 Published Data estimate):
  <u>Eisenhower Parkway:</u> 13,700 VPD <u>Columbus Road:</u> 5,840 VPD