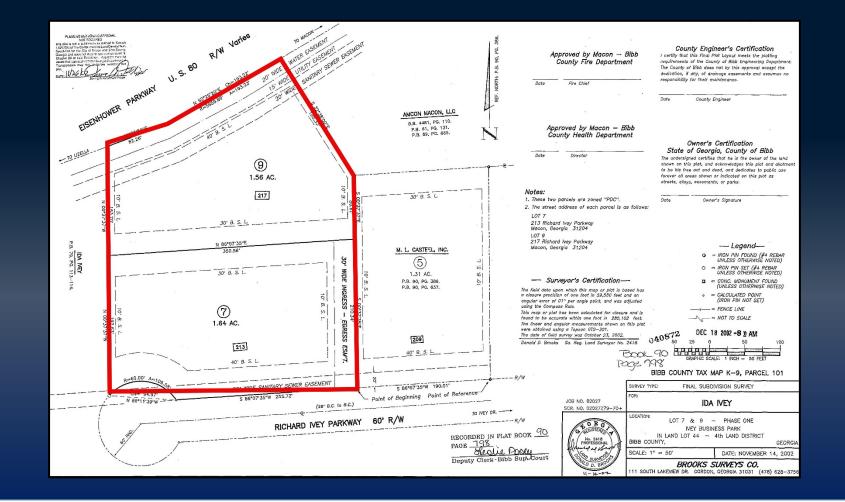

## PROPERTY INFORMATION

- Two Lots Totaling 3.2 Acres
- <u>213 Richard Ivey Pkwy</u> 1.64 Acres
- <u>217 Richard Ivey Pkwy</u> 1.56 Acres
- Zoned: PDC (Planned Development Commercial)
- All utilities available to site
- Traffic Counts (GDOT 2022 Published Data estimate):
  <u>Eisenhower Parkway:</u> 13,700 VPD <u>Columbus Road:</u> 5,840 VPD