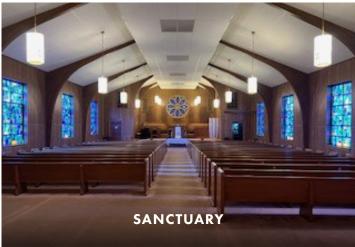

### **DESCRIPTION**

The property contains three structures consisting of 17,300± total SF sitting on 2.34± acres of land. The facility includes a sanctuary, fellowship hall, multiple classrooms and offices, and a kitchen.

# **PHOTOS**

FOR MORE INFORMATION, PLEASE CONTACT:

CARLIN BEEKMAN | 407.540.7789

Senior Associate

car lin. beek man @ foundry commercial. com

Licensed Real Estate Broker

CHRIS BURY | **949.939.6238** 

Broker, Partner