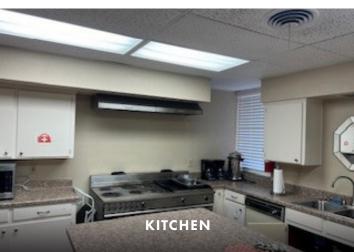

### **DESCRIPTION**

The property contains three structures consisting of 17,300± total SF sitting on 2.34± acres of land. The facility includes a sanctuary, fellowship hall, multiple classrooms and offices, and a kitchen.

# **PHOTOS**

FOR MORE INFORMATION, PLEASE CONTACT:

CARLIN BEEKMAN | 407.540.7789

Senior Associate

car lin. beek man @ foundry commercial. com

Licensed Real Estate Broker

CHRIS BURY | **949.939.6238** 

Broker, Partner