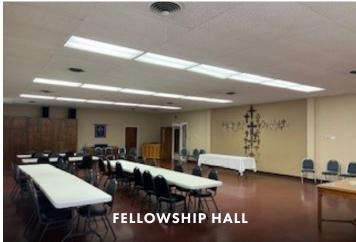

### **DESCRIPTION**

The property contains three structures consisting of 17,300± total SF sitting on 2.34± acres of land. The facility includes a sanctuary, fellowship hall, multiple classrooms and offices, and a kitchen.

# **PHOTOS**

FOR MORE INFORMATION, PLEASE CONTACT:

CARLIN BEEKMAN | 407.540.7789

Senior Associate

car lin. beek man @ foundry commercial. com

Licensed Real Estate Broker

CHRIS BURY | **949.939.6238** 

Broker, Partner