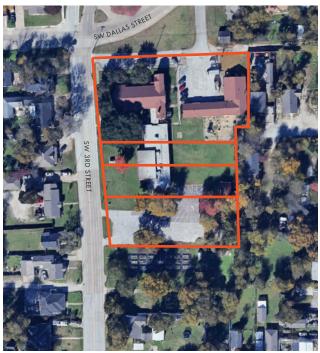

### **DESCRIPTION**

The property contains three structures consisting of 17,300± total SF sitting on 2.34± acres of land. The facility includes a sanctuary, fellowship hall, multiple classrooms and offices, and a kitchen.

- Asking Price | \$1,350,000
- Zoning: MF-1 (Low Density Multi-Family)
- Approximately 50 paved parking spots on site
- Located 0.20± miles south of Route 180 and less than a mile east of Route 161
- The property is less than a mile from the Dallas city limits, and about 12.5 miles from downtown Dallas