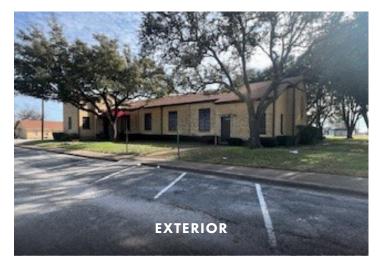

### **DESCRIPTION**

The property contains three structures consisting of 17,300± total SF sitting on 2.34± acres of land. The facility includes a sanctuary, fellowship hall, multiple classrooms and offices, and a kitchen.

# **PHOTOS**

FOR MORE INFORMATION, PLEASE CONTACT:

CARLIN BEEKMAN | 407.540.7789

Senior Associate

car lin. beek man @ foundry commercial. com

Licensed Real Estate Broker

CHRIS BURY | **949.939.6238** 

Broker, Partner