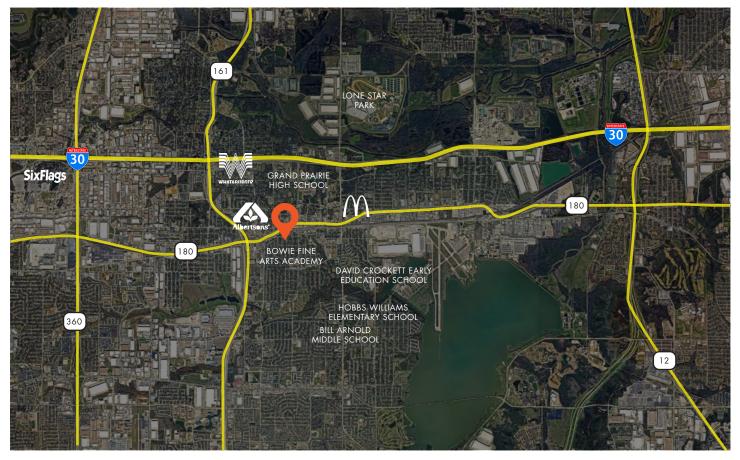

ures consisting of 17,300± total SF sitting on 2.34± acres of land. The facility includes a sanctuary, fellowship hall, multiple classrooms and offices, and a kitchen.

- Asking Price | \$1,350,000
- Zoning: MF-1 (Low Density Multi-Family)
- Approximately 50 paved parking spots on site
- Located 0.20± miles south of Route 180 and less than a mile east of Route 161
- The property is less than a mile from the Dallas city limits, and about 12.5 miles from downtown Dallas



FOR MORE INFORMATION, PLEASE CONTACT:

CARLIN BEEKMAN | 407.540.7789
Senior Associate
carlin.beekman@foundrycommercial.com

Licensed Real Estate Broker

Broker, Partner chris.bury@foundrycommercial.com Licensed Real Estate Broker

CHRIS BURY | 949.939.6238

BRIAN BROOKS | **214.996.9812** Dallas Office



## **AREA MAP**





#### FOR MORE INFORMATION, PLEASE CONTACT:

CARLIN BEEKMAN | 407.540.7789

Senior Associate

car lin. beek man @foundry commercial.com

Licensed Real Estate Broker

CHRIS BURY | 949.939.6238

Broker, Partner

chris.bury@foundrycommercial.com

Licensed Real Estate Broker

BRIAN BROOKS | 214.996.9812

Dallas Office



# **PHOTOS**













FOR MORE INFORMATION, PLEASE CONTACT:

CARLIN BEEKMAN | 407.540.7789

Senior Associate

car lin. beek man @ foundry commercial. com

Licensed Real Estate Broker

CHRIS BURY | **949.939.6238** 

Broker, Partner

chris.bury@foundrycommercial.com

Licensed Real Estate Broker

BRIAN BROOKS | 214.996.9812

Dallas Office



## **DEMOGRAPHICS**



### 1 MILE RADIUS -



13,499

ESTIMATED POPULATION 2024



30.6 MEDIAN AGE



\$214,928

MEDIAN HOME VALUE 2