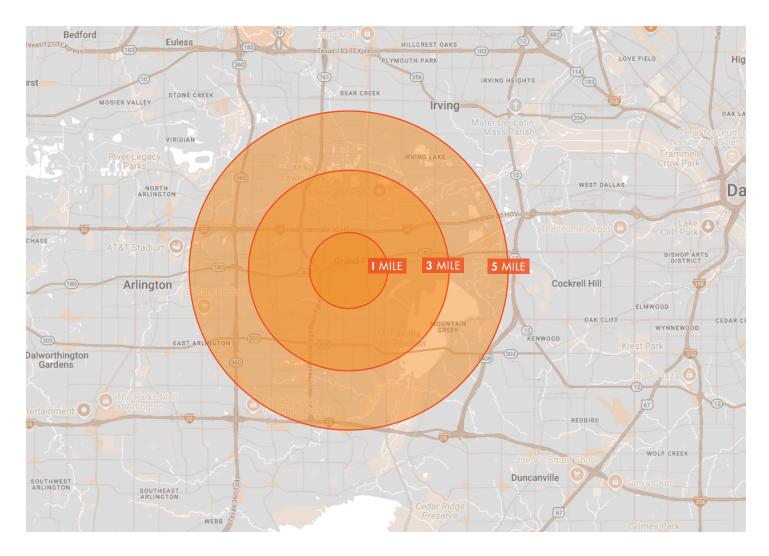

## **DEMOGRAPHICS**

### 1 MILE RADIUS -

13,499

ESTIMATED POPULATION 2024

30.6 MEDIAN AGE

\$214,928

MEDIAN HOME VALUE 2024

\$73,402

AVG HOUSEHOLD INCOME

### 3 MILE RADIUS -

80,386

ESTIMATED POPULATION 2024

31.1

MEDIAN AGE

\$235,157

MEDIAN HOME VALUE 2024

\$82,105

### 5 MILE RADIUS -

215,912

ESTIMATED POPULATION 2024

31.6 MEDIAN AGE

\$246,980 MEDIAN HOME VALUE 2024

\$88,012

AVG HOUSEHOLD INCOME

FOR MORE INFORMATION, PLEASE CONTACT: