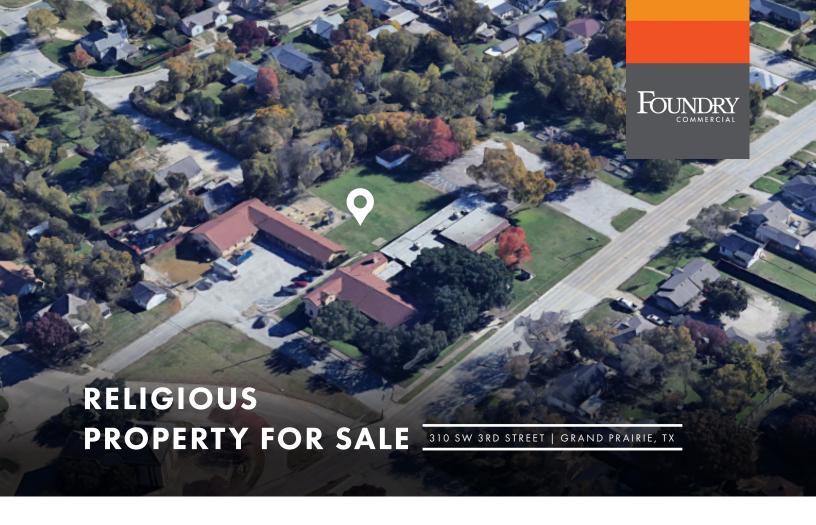

### **DESCRIPTION**

The property contains three structures consisting of 17,300± total SF sitting on 2.34± acres of land. The facility includes a sanctuary, fellowship hall, multiple classrooms and offices, and a kitchen.

- Asking Price | \$1,350,000
- Zoning: MF-1 (Low Density Multi-Family)
- Approximately 50 paved parking spots on site
- Located 0.20± miles south of Route 180 and less than a mile east of Route 161
- The property is less than a mile from the Dallas city limits, and about 12.5 miles from downtown Dallas