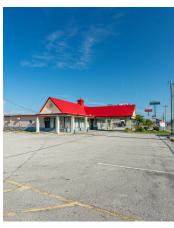

#### **PROPERTY DESCRIPTION**

Freestanding 6,110 square foot restaurant for lease. The property is ideally located at the signalized intersection of US 41 and Bay Dr. This location offers great visibility on the heavily traveled US 41 and has excellent signage.

The property features several dining rooms, an event space for private groups up to 70 people, and a total seating capacity of 160. Fully built out commercial kitchen featuring 2 walk-in coolers, a walk-in freezer, hood/exhaust system, and more. There is an abundance of parking for guests and staff, along with easy access for deliveries at the rear of the building.

The building has a new roof installed earlier in 2023. The restaurant is located on an outparcel of a shopping center that is currently in the process of making capital improvements to the exterior.

| OFFERING SUMMARY |                            |
|------------------|----------------------------|
| Lease Rate:      | \$6,000.00 per month (NNN) |
| Available SF:    | 6,110 SF                   |
| Lot Size:        | 33,167 SF                  |
| Building Size:   | 6,110 SF                   |