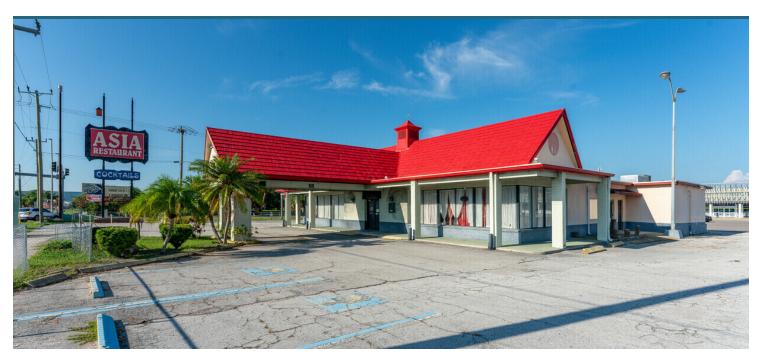

#### **PROPERTY DESCRIPTION**

Freestanding 6,110 square foot restaurant for lease. The property is ideally located at the signalized intersection of US 41 and Bay Dr. This location offers great visibility on the heavily traveled US 41 and has excellent signage.

The property features several dining rooms, an event space for private groups up to 70 people, and a total seating capacity of 160. Fully built out commercial kitchen featuring 2 walk-in coolers, a walk-in freezer, hood/exhaust system, and more. There is an abundance of parking for guests and staff, along with easy access for deliveries at the rear of the building.

The building has a new roof installed earlier in 2023. The restaurant is located on an outparcel of a shopping center that is currently in the process of making capital improvements to the exterior.

| OFFERING SUMMARY |                            |
|------------------|----------------------------|
| Lease Rate:      | \$6,000.00 per month (NNN) |
| Available SF:    | 6,110 SF                   |
| Lot Size:        | 33,167 SF                  |
| Building Size:   | 6,110 SF                   |