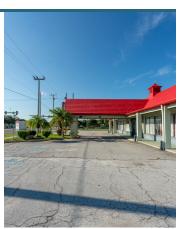

#### **PROPERTY DESCRIPTION**

Freestanding 6,110 square foot restaurant for lease. The property is ideally located at the signalized intersection of US 41 and Bay Dr. This location offers great visibility on the heavily traveled US 41 and has excellent signage.

The property features several dining rooms, an event space for private groups up to 70 people, and a total seating capacity of 160. Fully built out commercial kitchen featuring 2 walk-in coolers, a walk-in freezer, hood/exhaust system, and more. There is an abundance of parking for guests and staff, along with easy access for deliveries at the rear of the building.

The building has a new roof installed earlier in 2023. The restaurant is located on an outparcel of a shopping center that is currently in the process of making capital improvements to the exterior.

| OFFERING SUMMARY |                            |
|------------------|----------------------------|
| Lease Rate:      | \$6,000.00 per month (NNN) |
| Available SF:    | 6,110 SF                   |
| Lot Size:        | 33,167 SF                  |
| Building Size:   | 6,110 SF                   |