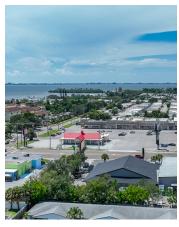

#### **PROPERTY DESCRIPTION**

Freestanding 6,110 square foot restaurant for lease. The property is ideally located at the signalized intersection of US 41 and Bay Dr. This location offers great visibility on the heavily traveled US 41 and has excellent signage.

The building has a new roof installed earlier in 2023. The restaurant is located on an outparcel of a shopping center that is currently in the process of making capital improvements to the exterior.

| OFFERING SUMMARY |                            |
|------------------|----------------------------|
| Lease Rate:      | \$6,000.00 per month (NNN) |
| Available SF:    | 6,110 SF                   |
| Lot Size:        | 33,167 SF                  |
| Building Size:   | 6,110 SF                   |