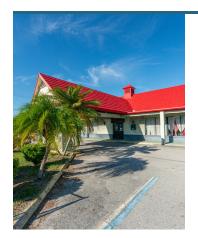

#### **PROPERTY DESCRIPTION**

Freestanding 6,110 square foot restaurant for lease. The property is ideally located at the signalized intersection of US 41 and Bay Dr. This location offers great visibility on the heavily traveled US 41 and has excellent signage.

The property features several dining rooms, an event space for private groups up to 70 people, and a total seating capacity of 160. Fully built out commercial kitchen featuring 2 walk-in coolers, a walk-in freezer, hood/exhaust system, and more. There is an abundance of parking for guests and staff, along with easy access for deliveries at the rear of the building.

The building has a new roof installed earlier in 2023. The restaurant is located on an outparcel of a shopping center that is currently in the process of making capital improvements to the exterior.

| OFFERING SUMMARY |                            |
|------------------|----------------------------|
| Lease Rate:      | \$6,000.00 per month (NNN) |
| Available SF:    | 6,110 SF                   |
| Lot Size:        | 33,167 SF                  |
| Building Size:   | 6,110 SF                   |