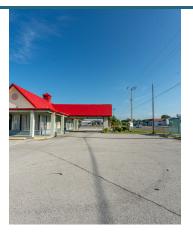

#### **PROPERTY DESCRIPTION**

Freestanding 6,110 square foot restaurant for lease. The property is ideally located at the signalized intersection of US 41 and Bay Dr. This location offers great visibility on the heavily traveled US 41 and has excellent signage.

The property features several dining rooms, an event space for private groups up to 70 people, and a total seating capacity of 160. Fully built out commercial kitchen featuring 2 walk-in coolers, a walk-in freezer, hood/exhaust system, and more. There is an abundance of parking for guests and staff, along with easy access for deliveries at the rear of the building.

The building has a new roof installed earlier in 2023. The restaurant is located on an outparcel of a shopping center that is currently in the process of making capital improvements to the exterior.

| OFFERING SUMMARY |                            |
|------------------|----------------------------|
| Lease Rate:      | \$6,000.00 per month (NNN) |
| Available SF:    | 6,110 SF                   |
| Lot Size:        | 33,167 SF                  |
| Building Size:   | 6,110 SF                   |