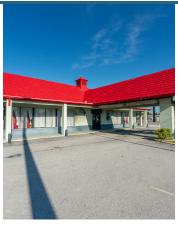

#### **PROPERTY DESCRIPTION**

Freestanding 6,110 square foot restaurant for lease. The property is ideally located at the signalized intersection of US 41 and Bay Dr. This location offers great visibility on the heavily traveled US 41 and has excellent signage.

The property features several dining rooms, an event space for private groups up to 70 people, and a total seating capacity of 160. Fully built out commercial kitchen featuring 2 walk-in coolers, a walk-in freezer, hood/exhaust system, and more. There is an abundance of parking for guests and staff, along with easy access for deliveries at the rear of the building.

The building has a new roof installed earlier in 2023. The restaurant is located on an outparcel of a shopping center that is currently in the process of making capital improvements to the exterior.

| OFFERING SUMMARY |                            |
|------------------|----------------------------|
| Lease Rate:      | \$6,000.00 per month (NNN) |
| Available SF:    | 6,110 SF                   |
| Lot Size:        | 33,167 SF                  |
| Building Size:   | 6,110 SF                   |