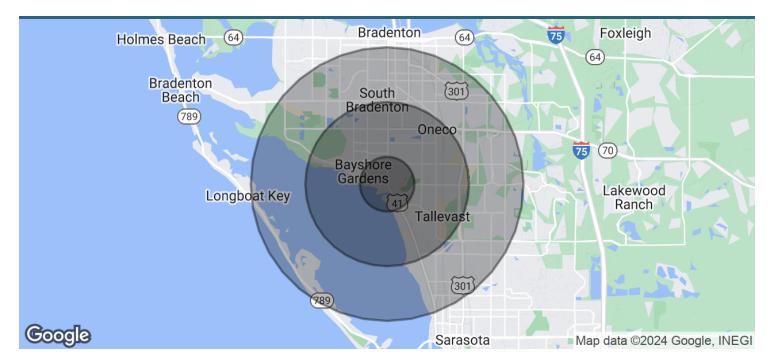

| DEMOGRAPHICS      | 1 MILE   | 3 MILES  | 5 MILES  |
|-------------------|----------|----------|----------|
| Total Households  | 3,392    | 24,511   | 60,208   |
| Total Population  | 8,042    | 57,546   | 145,947  |
| Average HH Income | \$53,678 | \$45,333 | \$55,176 |

**DEREK ROBBINS** 

Broker Associate 941.356.4906 Derek@RobbinsCommercial.com

3733 S. Tuttle Ave

6844 14TH ST. W. BRADENTON, FL 34207

| POPULATION           | 1 MILE | 3 MILES | 5 MILES |
|----------------------|--------|---------|---------|
| Total Population     | 8,042  | 57,546  | 145,947 |
| Average Age          | 45.8   | 41.9    | 42.0    |
| Average Age (Male)   | 47.3   | 41.6    | 40.7    |
| Average Age (Female) | 44.4   | 42.2    | 43.2    |

| HOUSEHOLDS & INCOME | 1 MILE    | 3 MILES   | 5 MILES   |
|---------------------|-----------|-----------|-----------|
| Total Households    | 3,392     | 24,511    | 60,208    |
| # of Persons per HH | 2.4       | 2.3       | 2.4       |
| Average HH Income   | \$53,678  | \$45,333  | \$55,176  |
| Average House Value | \$190,638 | \$180,636 | \$242,847 |