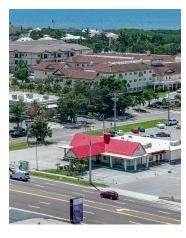

#### **PROPERTY DESCRIPTION**

Freestanding 6,110 square foot restaurant for lease. The property is ideally located at the signalized intersection of US 41 and Bay Dr. This location offers great visibility on the heavily traveled US 41 and has excellent signage.

The property features several dining rooms, an event space for private groups up to 70 people, and a total seating capacity of 160. Fully built out commercial kitchen featuring 2 walk-in coolers, a walk-in freezer, hood/exhaust system, and more. There is an abundance of parking for guests and staff, along with easy access for deliveries at the rear of the building.

The building has a new roof installed earlier in 2023. The restaurant is located on an outparcel of a shopping center that is currently in the process of making capital improvements to the exterior.

| OFFERING SUMMARY |                            |
|------------------|----------------------------|
| Lease Rate:      | \$6,000.00 per month (NNN) |
| Available SF:    | 6,110 SF                   |
| Lot Size:        | 33,167 SF                  |
| Building Size:   | 6,110 SF                   |