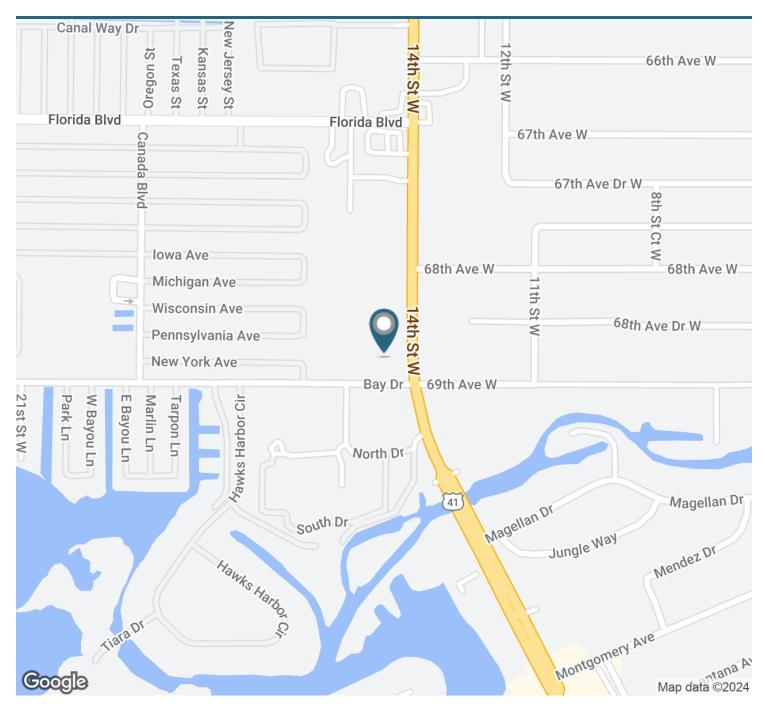

#### **PROPERTY DESCRIPTION**

Freestanding 6,110 square foot restaurant for lease. The property is ideally located at the signalized intersection of US 41 and Bay Dr. This location offers great visibility on the heavily traveled US 41 and has excellent signage.