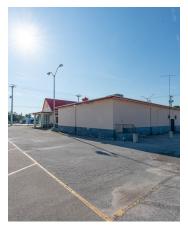

#### **PROPERTY DESCRIPTION**

Freestanding 6,110 square foot restaurant for lease. The property is ideally located at the signalized intersection of US 41 and Bay Dr. This location offers great visibility on the heavily traveled US 41 and has excellent signage.

The property features several dining rooms, an event space for private groups up to 70 people, and a total seating capacity of 160. Fully built out commercial kitchen featuring 2 walk-in coolers, a walk-in freezer, hood/exhaust system, and more. There is an abundance of parking for guests and staff, along with easy access for deliveries at the rear of the building.

The building has a new roof installed earlier in 2023. The restaurant is located on an outparcel of a shopping center that is currently in the process of making capital improvements to the exterior.

| OFFERING SUMMARY |                            |
|------------------|----------------------------|
| Lease Rate:      | \$6,000.00 per month (NNN) |
| Available SF:    | 6,110 SF                   |
| Lot Size:        | 33,167 SF                  |
| Building Size:   | 6,110 SF                   |