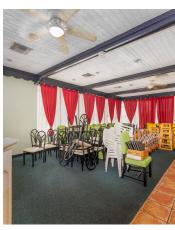

The property features several dining rooms, an event space for private groups up to 70 people, and a total seating capacity of 160. Fully built out commercial kitchen featuring 2 walk-in coolers, a walk-in freezer, hood/exhaust system, and more. There is an abundance of parking for guests and staff, along with easy access for deliveries at the rear of the building.