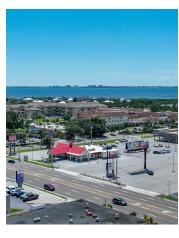

#### **PROPERTY DESCRIPTION**

Freestanding 6,110 square foot restaurant for lease. The property is ideally located at the signalized intersection of US 41 and Bay Dr. This location offers great visibility on the heavily traveled US 41 and has excellent signage.

The building has a new roof installed earlier in 2023. The restaurant is located on an outparcel of a shopping center that is currently in the process of making capital improvements to the exterior.

| OFFERING SUMMARY |                            |
|------------------|----------------------------|
| Lease Rate:      | \$6,000.00 per month (NNN) |
| Available SF:    | 6,110 SF                   |
| Lot Size:        | 33,167 SF                  |
| Building Size:   | 6,110 SF                   |