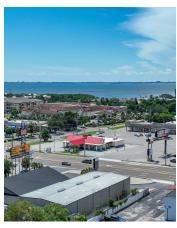

#### **PROPERTY DESCRIPTION**

Freestanding 6,110 square foot restaurant for lease. The property is ideally located at the signalized intersection of US 41 and Bay Dr. This location offers great visibility on the heavily traveled US 41 and has excellent signage.

The building has a new roof installed earlier in 2023. The restaurant is located on an outparcel of a shopping center that is currently in the process of making capital improvements to the exterior.

| OFFERING SUMMARY |                            |
|------------------|----------------------------|
| Lease Rate:      | \$6,000.00 per month (NNN) |
| Available SF:    | 6,110 SF                   |
| Lot Size:        | 33,167 SF                  |
| Building Size:   | 6,110 SF                   |