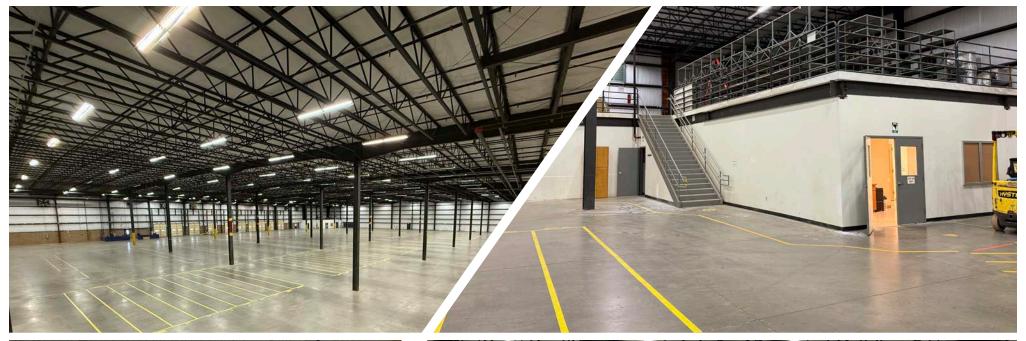

### **PROPERTY FEATURES**

- 100,000 SF
- 13.11 ACRES
- 1,600 SF OFFICE SPACE W/ CENTRAL HEATING & AC
- 10 LOADING DOCKS
- 30' CLEARING HEIGHT
- 50X50 COLUMN SPACING
- ESFR SPRINKLER
- LIGHTING: T5
- WALL-MOUNTED AIR ROTATION HEATING UNITS PROPANE FUEL