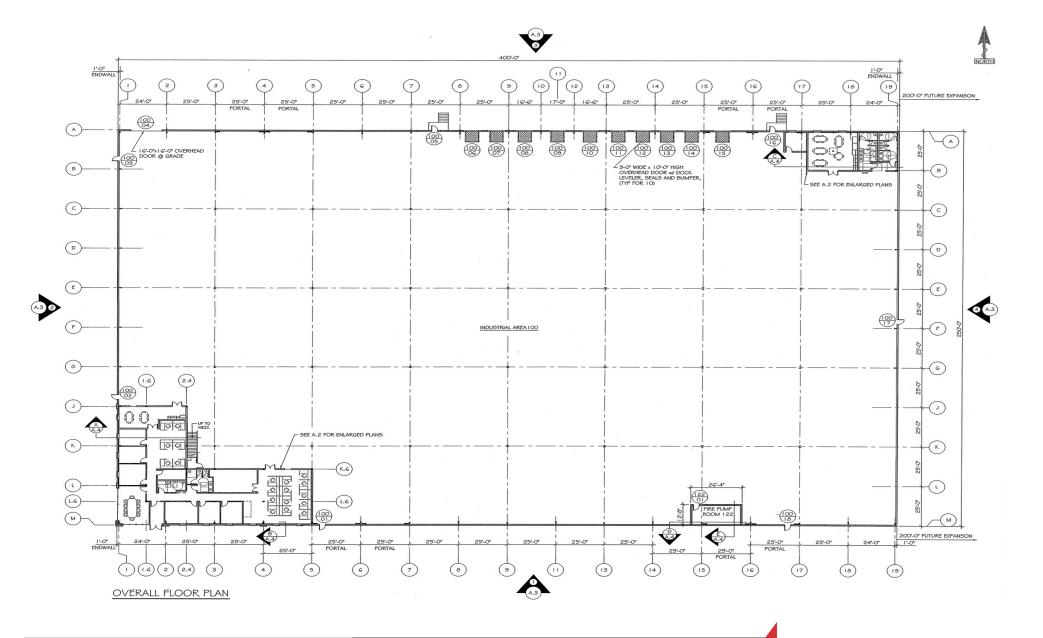

### **PROPERTY FEATURES**

- 100,000 SF
- 13.11 ACRES
- 1,600 SF OFFICE SPACE W/ CENTRAL HEATING & AC
- 10 LOADING DOCKS
- 30' CLEARING HEIGHT
- 50X50 COLUMN SPACING
- ESFR SPRINKLER
- LIGHTING: T5
- WALL-MOUNTED AIR ROTATION HEATING UNITS PROPANE FUEL