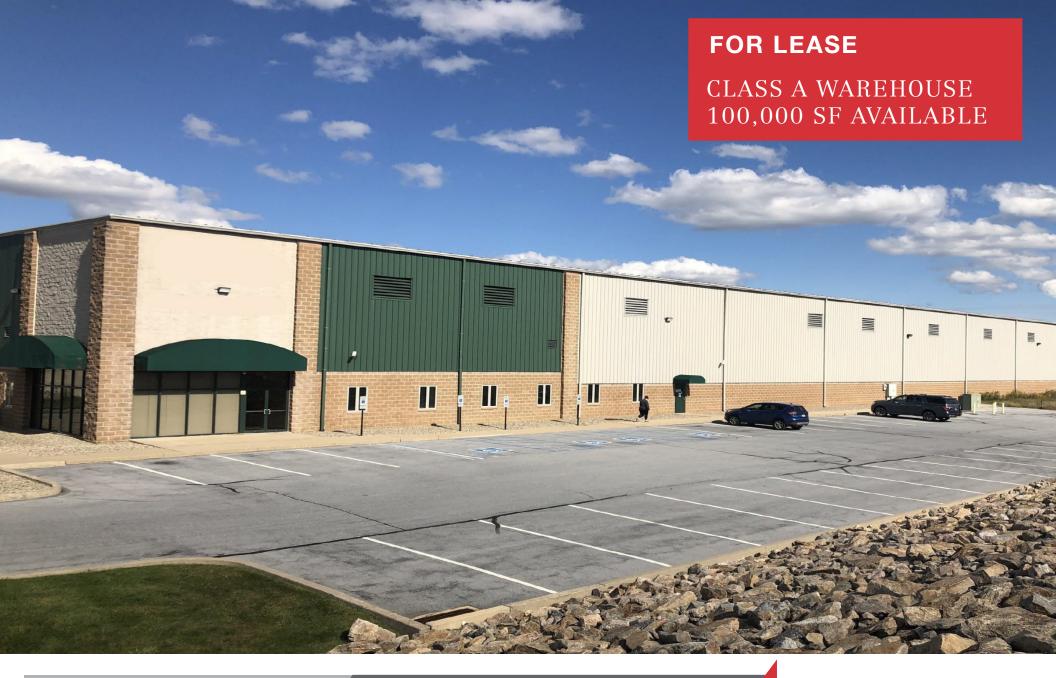

50 KEYSTONE BLVD | POTTSVILLE, PA 17901

### **PROPERTY FEATURES**

- 100,000 SF
- 13.11 ACRES
- 1,600 SF OFFICE SPACE W/ CENTRAL HEATING & AC
- 10 LOADING DOCKS
- 30' CLEARING HEIGHT
- 50X50 COLUMN SPACING
- ESFR SPRINKLER
- LIGHTING: T5
- WALL-MOUNTED AIR ROTATION HEATING UNITS PROPANE FUEL