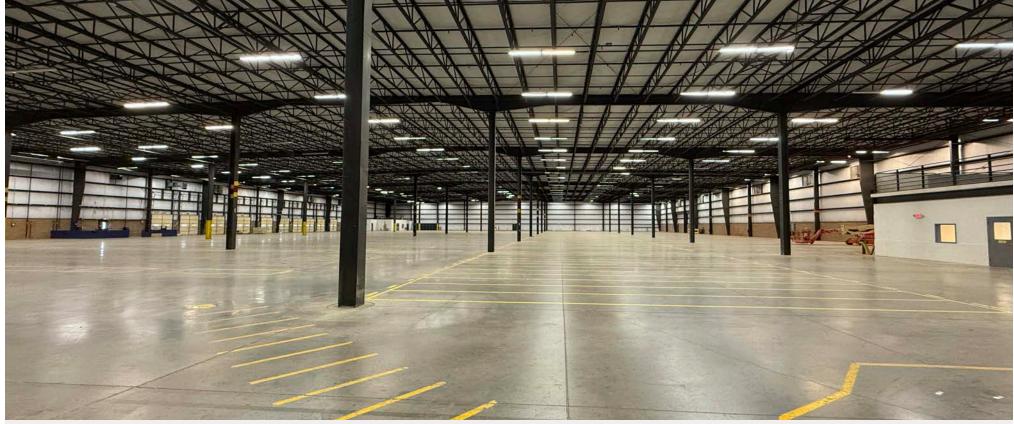

### **PROPERTY FEATURES**

- 100,000 SF
- 13.11 ACRES
- 1,600 SF OFFICE SPACE W/ CENTRAL HEATING & AC
- 10 LOADING DOCKS
- 30' CLEARING HEIGHT
- 50X50 COLUMN SPACING
- ESFR SPRINKLER
- LIGHTING: T5
- WALL-MOUNTED AIR ROTATION HEATING UNITS PROPANE FUEL