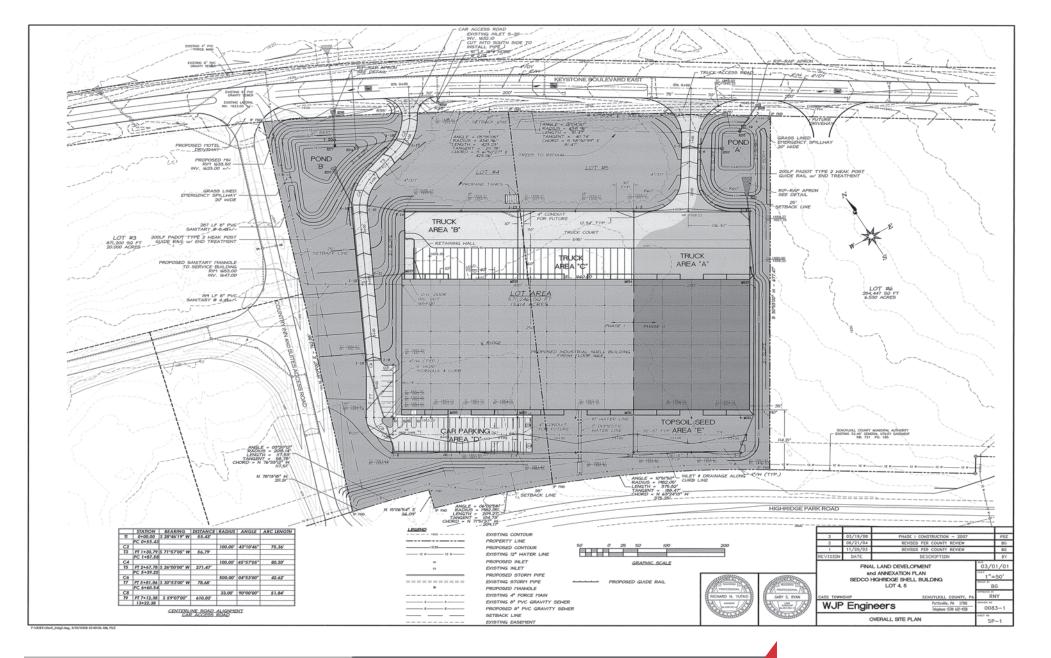

# High Ridge Business Park Map

50 KEYSTONE BLVD | POTTSVILLE, PA 17901

50 KEYSTONE BLVD | POTTSVILLE, PA 17901