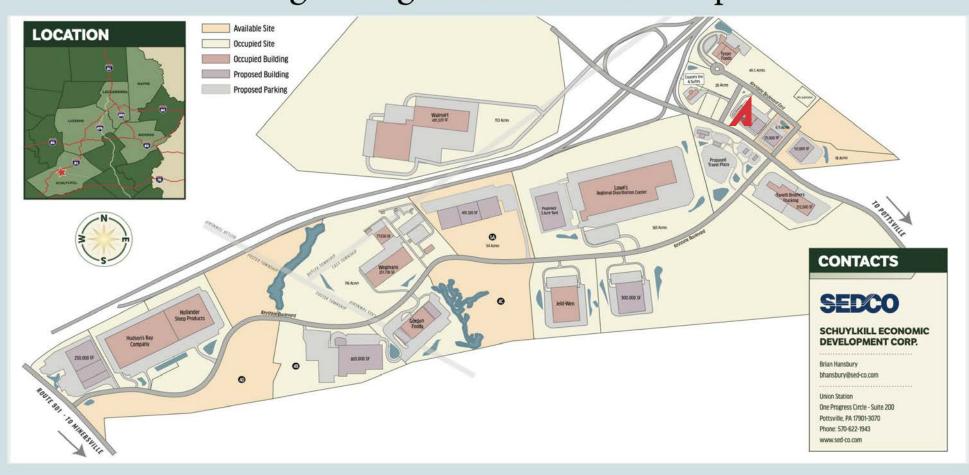

# High Ridge Business Park Map

50 KEYSTONE BLVD | POTTSVILLE, PA 17901

50 KEYSTONE BLVD | POTTSVILLE, PA 17901

#### **LOCATION ADVANTAGES**

- IMMEDIATE ACCESS TO I-81
- MAIN PROFESSIONAL INDUSTIRAL PARK IN SCHUYLKILL COUNTY
- EXCELLENT ACCESS TO AREAS HIGHWAY SYSTEMS
- MAIN ROAD VISIBILITY
- BUILDING CAN BE EXPANDED