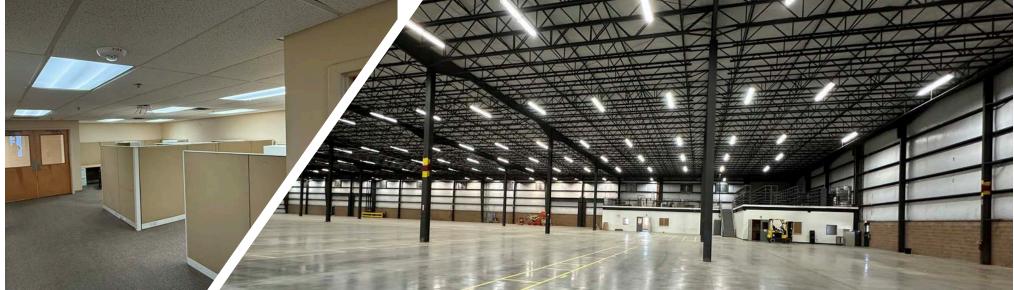

### **PROPERTY FEATURES**

- 100,000 SF
- 13.11 ACRES
- 1,600 SF OFFICE SPACE W/ CENTRAL HEATING & AC
- 10 LOADING DOCKS
- 30' CLEARING HEIGHT
- 50X50 COLUMN SPACING
- ESFR SPRINKLER
- LIGHTING: T5
- WALL-MOUNTED AIR ROTATION HEATING UNITS PROPANE FUEL