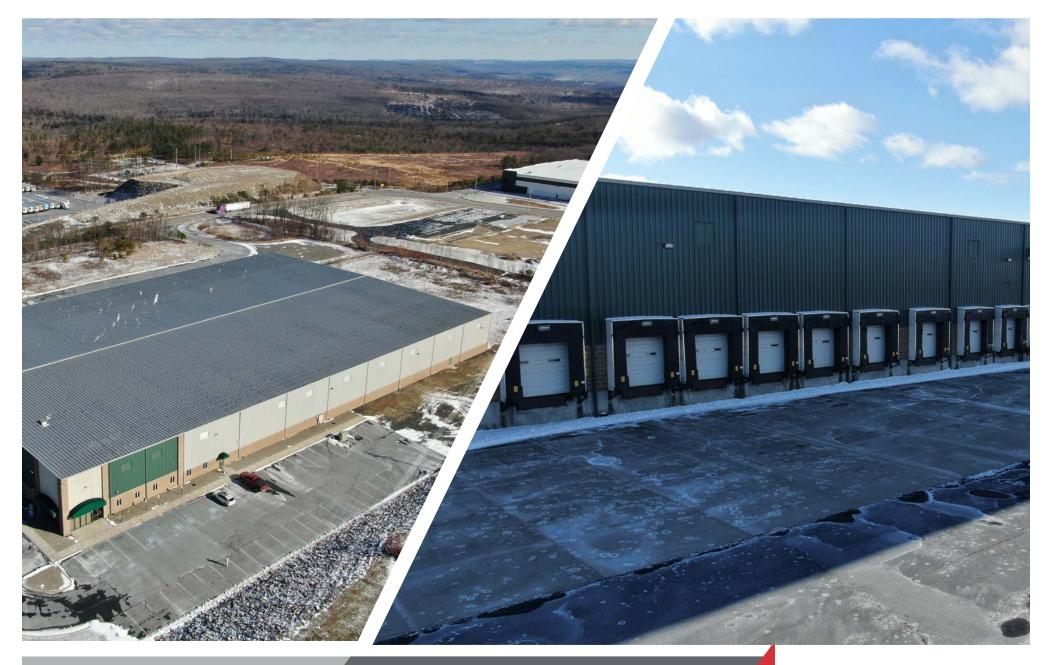

### **PROPERTY FEATURES**

- 100,000 SF
- 13.11 ACRES
- 1,600 SF OFFICE SPACE W/ CENTRAL HEATING & AC
- 10 LOADING DOCKS
- 30' CLEARING HEIGHT
- 50X50 COLUMN SPACING
- ESFR SPRINKLER
- LIGHTING: T5
- WALL-MOUNTED AIR ROTATION HEATING UNITS PROPANE FUEL

#### **LOCATION ADVANTAGES**

- IMMEDIATE ACCESS TO I-81
- MAIN PROFESSIONAL INDUSTIRAL PARK IN SCHUYLKILL COUNTY
- EXCELLENT ACCESS TO AREAS HIGHWAY SYSTEMS
- MAIN ROAD VISIBILITY
- BUILDING CAN BE EXPANDED