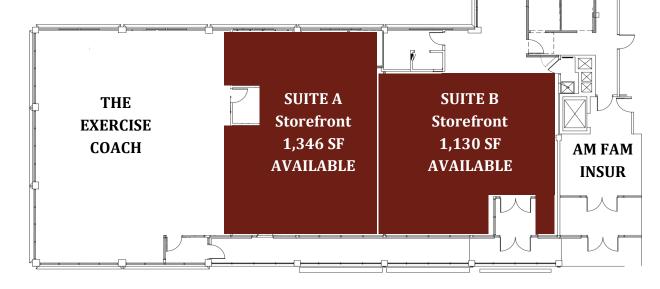

#### **Available Space:**

**Unit A:** 1346 SF

**Unit B:** 1970 SF total

Can Be Divided

- 1130 SF store front

- 840 SF back suite

**Unit C:** 372 SF

**Building Size:** 51,967 SF

SUITE C 372 SF AVAILABLE

SUITE B Back Ste

840 SF

**AVAILABLE** 

262-391-6909

Molly@TheRealtyCompanyLLC.com