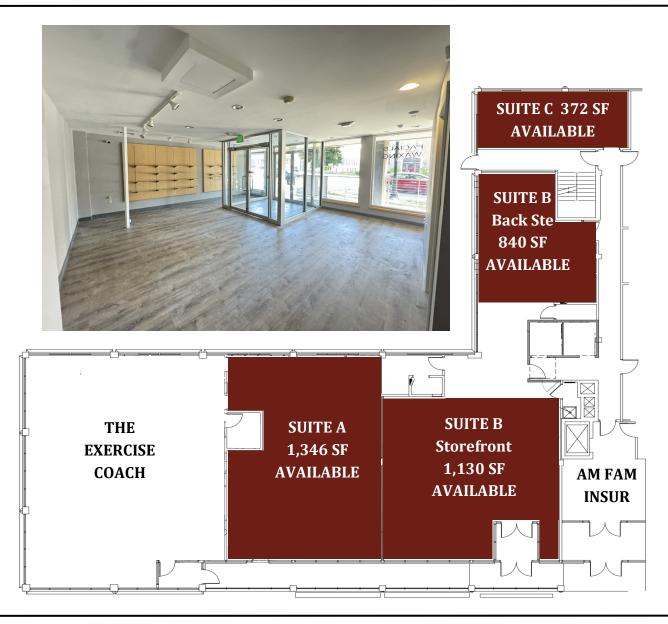

#### **Available Space:**

**Unit A:** 1346 SF

**Unit B:** 1970 SF total

Can Be Divided

- 1130 SF store front

- 840 SF back suite

**Unit C:** 372 SF

**Building Size:** 51,967 SF

SUITE C 372 SF AVAILABLE

SUITE B Back Ste

840 SF

**AVAILABLE** 

262-391-6909

Molly@TheRealtyCompanyLLC.com