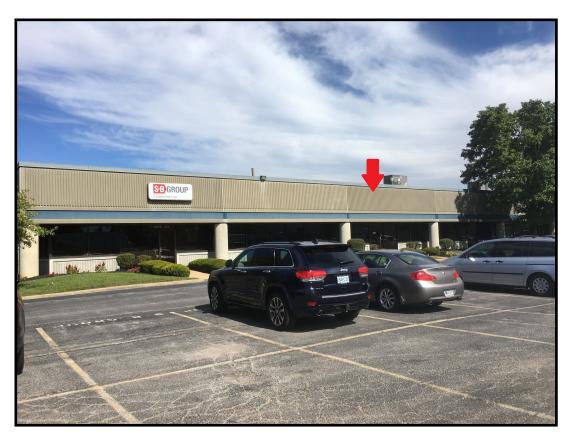

## Fenton Interstate Center Building D, Suite 142 2275 Cassens Drive, Fenton, Missouri

## Suite #1432b)

Located on the south side of Building D Size: 5,000± SF<sup>(1)</sup>
1 Dock

For more information or to schedule a tour, please contact:

Sabina A Holtzman, CCIM 314-863-3700 SHoltzman@stlcre.com Owner/Broker Sandy Meyer 314-863-3700 SMeyer@stlcre.com