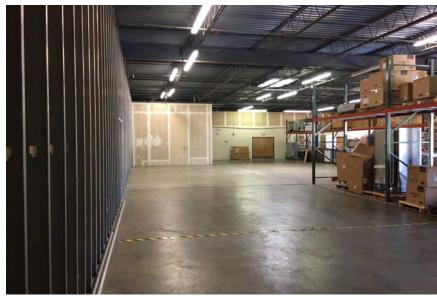

## Fenton Interstate Center Building D, Suite 142 2275 Cassens Drive, Fenton, Missouri

## Available Space:

- Parking Ratio 2:1,000
- 13'6" clear
- 32' x 32' Column Spacing
- Ample Parking
- Wet Sprinklered

- Access to I-44 & I-270
- Planned Park Environment with local owner/manager
- Built in 1986
- Lease Rate \$9.50/SF NNN

## Suite #1432b)

Located on the south side of Building D Size: 5,000± SF<sup>(1)</sup>
1 Dock

For more information or to schedule a tour, please contact:

Sabina A Holtzman, CCIM 314-863-3700 SHoltzman@stlcre.com Owner/Broker Sandy Meyer 314-863-3700 SMeyer@stlcre.com