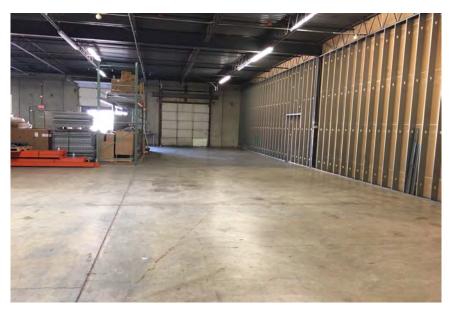

## Fenton Interstate Center Building D, Suite 142 2275 Cassens Drive, Fenton, Missouri

## Available Space:

- Parking Ratio 2:1,000
- 13'6" clear
- 32' x 32' Column Spacing
- Ample Parking
- Wet Sprinklered

- Access to I-44 & I-270
- Planned Park Environment with local owner/manager
- Built in 1986
- Lease Rate \$9.50/SF NNN

## Suite #1432b)

Located on the south side of Building D Size: 5,000± SF<sup>(1)</sup>
1 Dock

For more information or to schedule a tour, please contact:

Sabina A Holtzman, CCIM 314-863-3700 SHoltzman@stlcre.com Owner/Broker Sandy Meyer 314-863-3700 SMeyer@stlcre.com