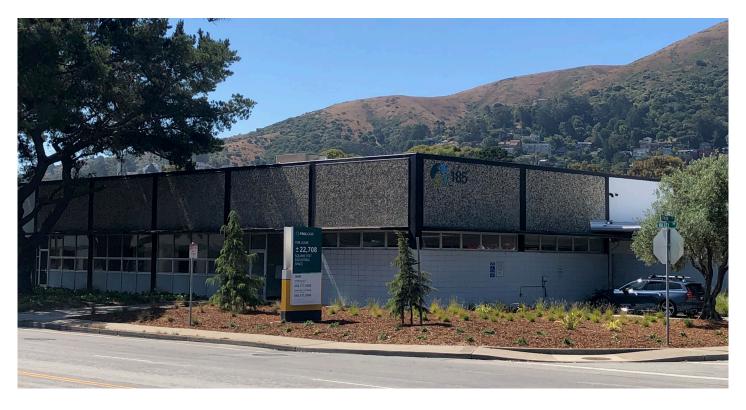

# **Prologis SFO**

185 Valley Drive Brisbane, CA 94005 USA

### PROPERTY HIGHLIGHTS

- Freestanding building
- ±22,708 SF
- ±5,808 SF Office
- Corner location
- ±16.5' Clear Height
- Dock-high well/platform
- 1 Drive-in loading door
- Heavy Power
- Ample parking (30 plus two accessible)