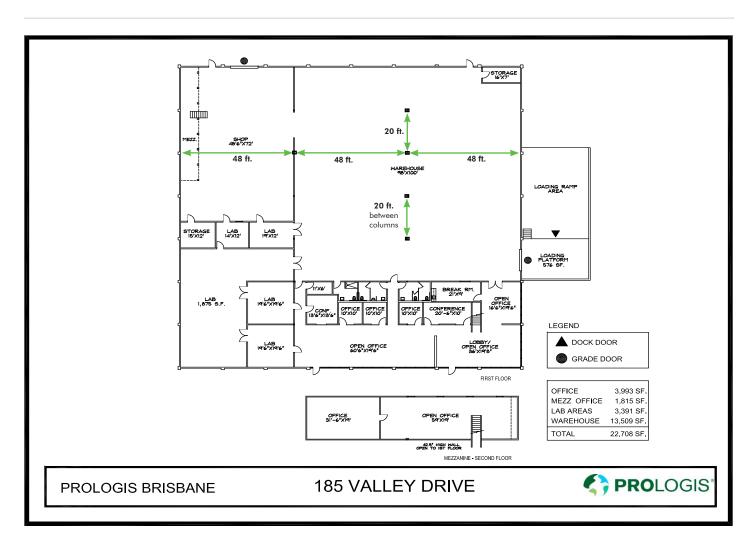

# ±22,708 SF

### PROPERTY HIGHLIGHTS

- Freestanding building
- ±22,708 SF
- ±5,808 SF Office
- Corner location
- ±16.5' Clear Height
- Dock-high well/platform
- 1 Drive-in loading door
- Heavy Power
- Ample parking (30 plus two accessible)