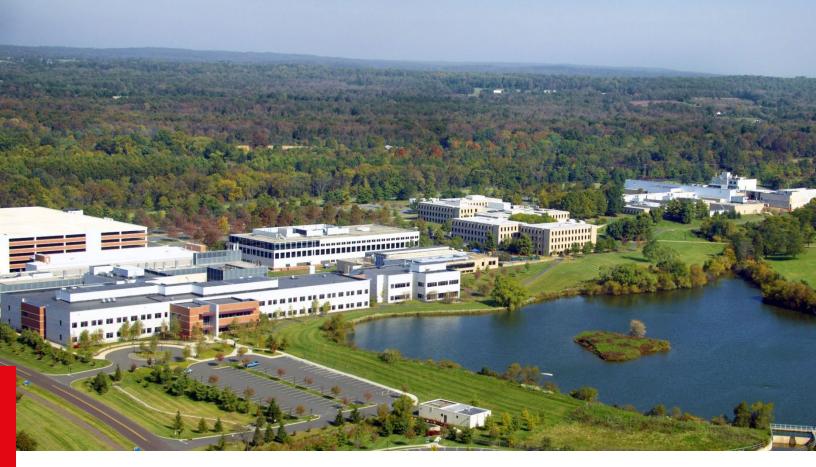

### Princeton West Innovation Campus @ Hopewell

311 Pennington Rocky Hill Road Buildings 8 & 21 Hopewell | NJ

#### **Building & Campus features:**

- Building 21 167,761 SF
- Building 8T 96,577 SF
- Additional 600,000 SF of approved development
- Central Utility Complex provides state-of-the-art 69 kv Main Substation supported by dual feeds (30MW),15KV and 5KV distribution
- Two (2) solar arrays- one (1) 660kW and one (1) 60kW
- Two (2) 2MW cogeneration systems
- Centralized waste-water treatment
- Common loading
- Covered parking and surface lot
- Zoning allows R&D, office and production and assemble uses related to the fields of medicine, pharmacology & biologics
- Former Bristol-Myers Squibb 1.1M SF life science campus with over \$600M invested capital improvements