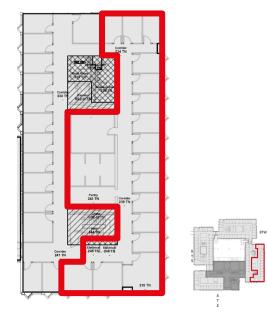

# 1,460 SF

Building 8T First Floor Plan

# 3,596 SF

\*Adjacent to cafeteria, common conferencing & fitness

For more information, please contact us.

Dan Spero 973 829 4719 dan.spero@jll.com Jim Medenbach 973 829 4710 jim.medenbach@jll.com Craig Eisenhardt 973 829 4680 craig.eisenhardt@jll.com Chris Romano 609 462 4858 christopher.romano@jll.com