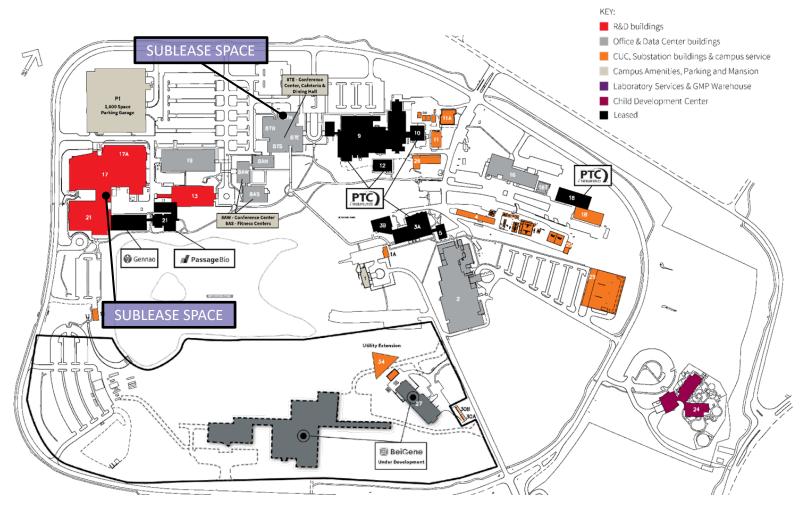

### Princeton West Innovation Campus @ Hopewell

311 Pennington Rocky Hill Road Buildings 8 & 21 Hopewell | NJ

#### **Building & Campus features:**

- Building 21 167,761 SF
- Building 8T 96,577 SF
- Additional 600,000 SF of approved development
- Central Utility Complex provides state-of-the-art 69 kv Main Substation supported by dual feeds (30MW),15KV and 5KV distribution
- Two (2) solar arrays- one (1) 660kW and one (1) 60kW
- Two (2) 2MW cogeneration systems
- Centralized waste-water treatment
- Common loading
- Covered parking and surface lot
- Zoning allows R&D, office and production and assemble uses related to the fields of medicine, pharmacology & biologics
- Former Bristol-Myers Squibb 1.1M SF life science campus with over \$600M invested capital improvements