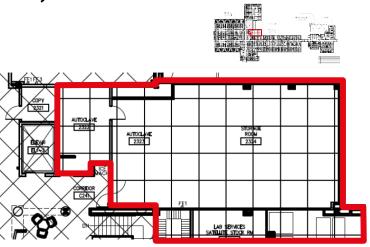

water
- Taxes \$2.76 | CAM \$9.77
- Building operating expenses \$1.24

#### **Building & Campus features:**

- Building 21 167,761 SF
- Building 8T 96,577 SF
- Additional 600,000 SF of approved development
- Central Utility Complex provides state-of-the-art 69 kv Main Substation supported by dual feeds (30MW),15KV and 5KV distribution
- Two (2) solar arrays- one (1) 660kW and one (1) 60kW
- Two (2) 2MW cogeneration systems
- Centralized waste-water treatment
- Common loading
- Covered parking and surface lot
- Zoning allows R&D, office and production and assemble uses related to the fields of medicine, pharmacology & biologics
- Former Bristol-Myers Squibb 1.1M SF life science campus with over \$600M invested capital improvements

# Building 21 Second Floor Plan

8,217 SF





2,190 SF



# 1,460 SF



Building 8T First Floor Plan

# 3,596 SF



\*Adjacent to cafeteria, common conferencing & fitness









For more information, please contact us.

Dan Spero 973 829 4719 dan.spero@jll.com Jim Medenbach 973 829 4710 jim.medenbach@jll.com Craig Eisenhardt 973 829 4680 craig.eisenhardt@jll.com Chris Romano 609 462 4858 christopher.romano@jll.com



#### Jones Lang LaSalle Brokerage, Inc.

Alicensed real estate broker | 8 Campus Drive, Suite 305. Parsippany, NJ 07054 | +1 973 829 4800

Although information has been obtained from sources deemed reliable, JLL does not make any guarantees, warranties or representations, express or implied, as to the completeness or accuracy as to the information contained herein. Any projections, opinions, assumptions or estimates used are for