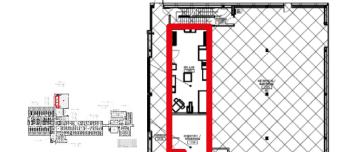

# Building 21 Second Floor Plan

8,217 SF

2,190 SF

# 1,460 SF

Building 8T First Floor Plan