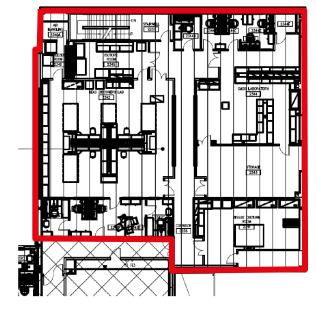

acuum and DI water
- Taxes \$2.76 | CAM \$9.77
- Building operating expenses \$1.24

#### **Building & Campus features:**

- Building 21 167,761 SF
- Building 8T 96,577 SF
- Additional 600,000 SF of approved development
- Central Utility Complex provides state-of-the-art 69 kv Main Substation supported by dual feeds (30MW),15KV and 5KV distribution
- Two (2) solar arrays- one (1) 660kW and one (1) 60kW
- Two (2) 2MW cogeneration systems
- Centralized waste-water treatment
- Common loading
- Covered parking and surface lot
- Zoning allows R&D, office and production and assemble uses related to the fields of medicine, pharmacology & biologics
- Former Bristol-Myers Squibb 1.1M SF life science campus with over \$600M invested capital improvements

# Building 21 Second Floor Plan

8,217 SF





2,190 SF



# 1,460 SF



Building 8T First Floor Plan

# 3,596 SF



\*Adjacent to cafeteria, common conferencing & fitness









For more information, please contact us.

Dan Spero 973 829 4719 dan.spero@jll.com Jim Medenbach 973 829 4710 jim.medenbach@jll.com Craig Eisenhardt 973 829 4680 craig.eisenhardt@jll.com Chris Romano 609 462 4858 christopher.romano@jll.com



#### Jones Lang LaSalle Brokerage, Inc.

Alicensed real estate broker | 8 Campus Drive, Suite 305. Parsippany, NJ 07054 | +1 973 829 4800

Although information has been obtained from sources deemed reliable, JLL does not make any guarantees, warranties or representations, express or implied, as to the completeness or accuracy as to the information contained herein. Any projections, opinions, assumptions or estimates u