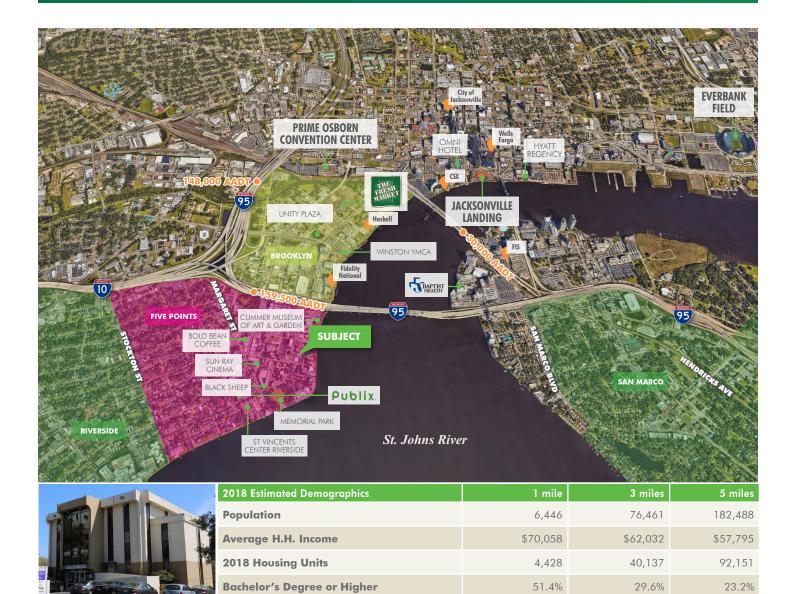

### **PROPERTY FEATURES**

+ Ground floor:

+ 3rd floor:

- 1,500 SF - 4,448 SF - 3,000 SF

±6,125 SF total available

+ Parking: 57 parking spaces

- + Located in the heart of the thriving entertainment and arts district of Jacksonville
- + 0.9 miles from the Riverside Arts Market, which yields 4,000 patrons every Saturday throughout the year
- + Close to San Marco and Downtown with easy access to I-95 and I-10 from Forest Street