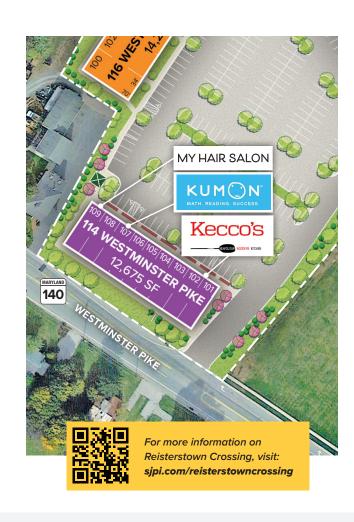

| 114 Westminste | 114 Westminster Pike        |                |  |  |
|----------------|-----------------------------|----------------|--|--|
| Suites 101–103 | Kecco's Woodfire<br>Kitchen | 4,437 SF       |  |  |
| Suites 104–106 | AVAILABLE                   | 1,316–3,948 SF |  |  |
| Suite 107      | Kumon                       | 1,832 SF       |  |  |
| Suite 108      | AVAILABLE                   | 1,126 SF       |  |  |
| Suite 109      | My Hair Salon               | 1,332 SF       |  |  |