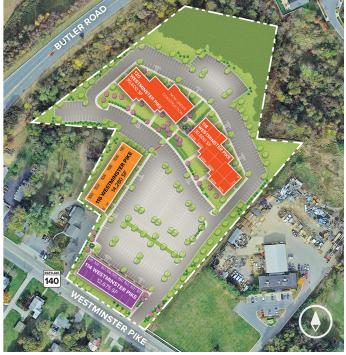

# **Retail at Reisterstown Crossing** 114 Westminster Pike

Reisterstown, MD 21136

Reisterstown Crossing is a 10-acre mixed-use business community located on Westminster Pike near Interstate 795, Butler Road and Main Street in historic Reisterstown. 114 Westminster Pike features frontage and roadside visibility from Westminster Pike (MD 140).

| 114 Westminste | 114 Westminster Pike        |                |  |  |
|----------------|-----------------------------|----------------|--|--|
| Suites 101–103 | Kecco's Woodfire<br>Kitchen | 4,437 SF       |  |  |
| Suites 104–106 | AVAILABLE                   | 1,316–3,948 SF |  |  |
| Suite 107      | Kumon                       | 1,832 SF       |  |  |
| Suite 108      | AVAILABLE                   | 1,126 SF       |  |  |
| Suite 109      | My Hair Salon               | 1,332 SF       |  |  |