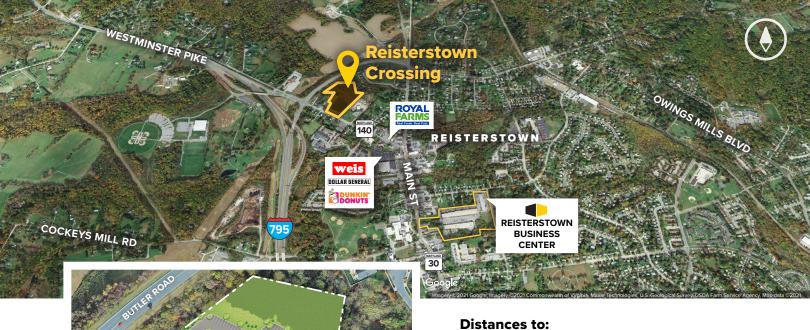

# **Retail at Reisterstown Crossing** 114 Westminster Pike

Reisterstown, MD 21136

Reisterstown Crossing is a 10-acre mixed-use business community located on Westminster Pike near Interstate 795, Butler Road and Main Street in historic Reisterstown. 114 Westminster Pike features frontage and roadside visibility from Westminster Pike (MD 140).

## **Traffic Count (MDOT)**

Butler Road at MD Route 140 - 24,131 vehicles/day

## **Bill Holzman**

Vice President, Retail Leasing 410.369.1240

| Baltimore, MD (Downtown) | 18  | miles |
|--------------------------|-----|-------|
| BWI Airport              | 24  | miles |
| Hampstead, MD            | 10  | miles |
| Hanover, PA              | 26  | miles |
| Interstate 695           | . 9 | miles |
| Interstate 795           | . 3 | miles |
| Manchester, MD           | 14  | miles |
| Owings Mills, MD         | . 5 | miles |
| Westminster, MD          | 12  | miles |