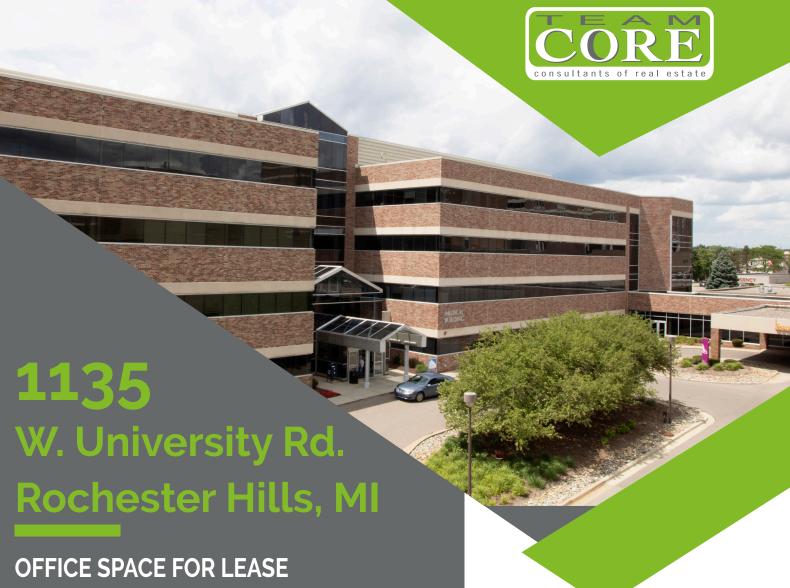

- Campus is within walking distance of downtown Rochester.

• Premier Medical Office space with 1,000 to 11,000 SF available.

- Second-to-none referral base with a diverse mix of Tenants.
- Welcoming and experienced ownership and management.
- Ample free surface and covered parking garage steps away from main entrance
- Private reserved spaces are available.
- Main entrance renovations complete with South entry to follow.
- Timeshare suites are available.
- Connected to Ascension Rochester allowing easy entry as needed.
- On-site pharmacy located on the first floor.
- Designated Physician parking area.
- Great opportunity for Urgent Care, Dermatology, OBGYN, Urologist, Plastic/General Surgery, etc.
- Creative incentives for Family Practice and General Surgery
- Turn Key TI Available
- Free Valet Patient and Visitor Parking coming soon
- \$20.00/NNN First Generation Space
- \$19.00/NNN Second/Third Generation Space