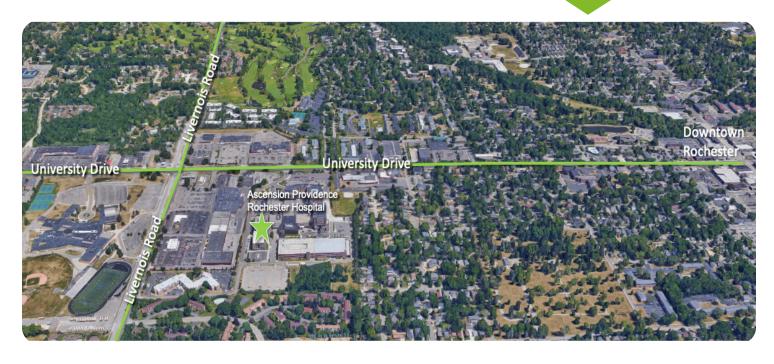

- Campus is within walking distance of downtown Rochester.

• Premier Medical Office space with 1,000 to 11,000 SF available.

- Second-to-none referral base with a diverse mix of Tenants.
- Welcoming and experienced ownership and management.
- Ample free surface and covered parking garage steps away from main entrance
- Private reserved spaces are available.
- Main entrance renovations complete with South entry to follow.
- Timeshare suites are available.
- Connected to Ascension Rochester allowing easy entry as needed.
- On-site pharmacy located on the first floor.
- Designated Physician parking area.
- Great opportunity for Urgent Care, Dermatology, OBGYN, Urologist, Plastic/General Surgery, etc.
- Creative incentives for Family Practice and General Surgery
- Turn Key TI Available
- Free Valet Patient and Visitor Parking coming soon
- \$20.00/NNN First Generation Space
- \$19.00/NNN Second/Third Generation Space