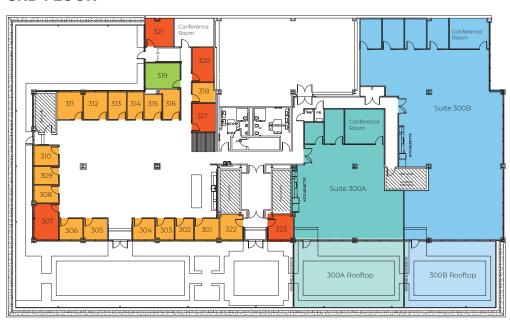

### **3RD FLOOR**

■ 1 person office ■ 1-2 person office ■ 3-4 person office ■ 5-6 person office ■ 7-9 person office

200A = 3,113 SF 200B = 375 SF