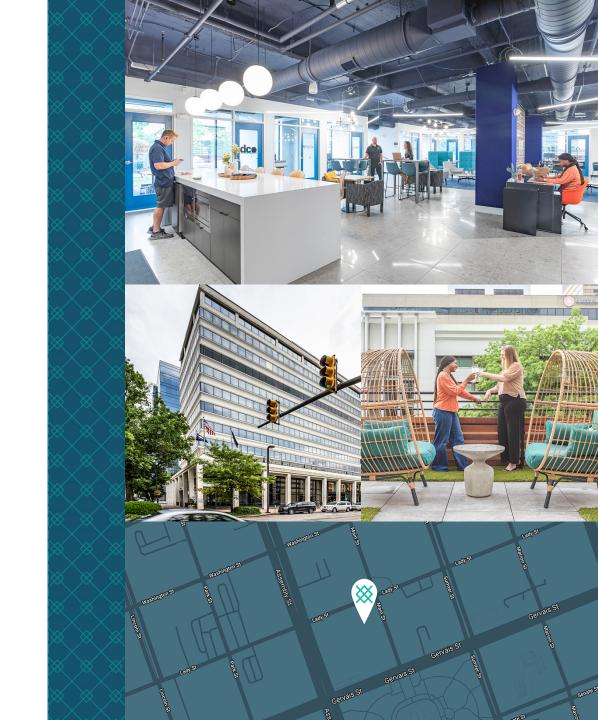

# **Expansive Workspace Main Street**

1122 Lady St., Columbia, SC

Located at the heart of Downtown Columbia just one block from the South Carolina Statehouse grounds, this Expansive Workspace building features easy access to the University of South Carolina and the University Hill neighborhood, as well as courthouses and government buildings. Offering 12 floors of state-of-theart workspace, Expansive Workspace Main Street includes coworking space, private offices, and technology-enhanced SmartSuites® for teams of up to 100 people.

# **Main Street**

1122 Lady St., Columbia, SC