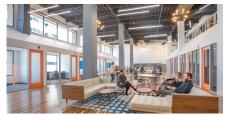

# **Expansive Workspace Main Street**

1122 Lady St., Columbia, SC

Located at the heart of Downtown Columbia just one block from the South Carolina Statehouse grounds, this Expansive Workspace building features easy access to the University of South Carolina and the University Hill neighborhood, as well as courthouses and government buildings. Offering 12 floors of state-of-theart workspace, Expansive Workspace Main Street includes coworking space, private offices, and technology-enhanced SmartSuites® for teams of up to 100 people.