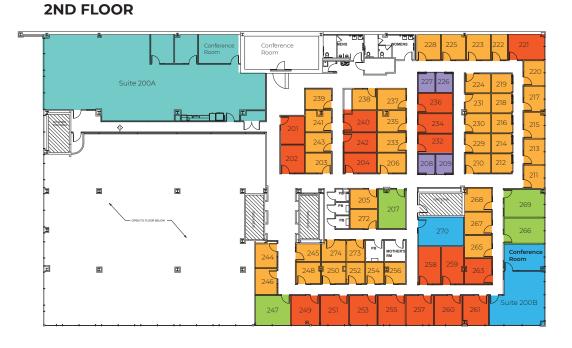

### **3RD FLOOR**

■ 1 person office ■ 1-2 person office ■ 3-4 person office ■ 5-6 person office ■ 7-9 person office

200A = 3,113 SF 200B = 375 SF