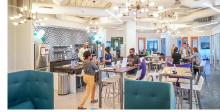

# **Coworking Membership**

Guaranteed workspace within a shared coworking lounge with kitchen and various seating options. Just pick an open seat and you're ready to work.

# **Lounge Access**

Access to the Expansive coworking lounge and kitchen on a day-by-day basis. A great complement to meeting room rentals so attendees can finish out the day together.