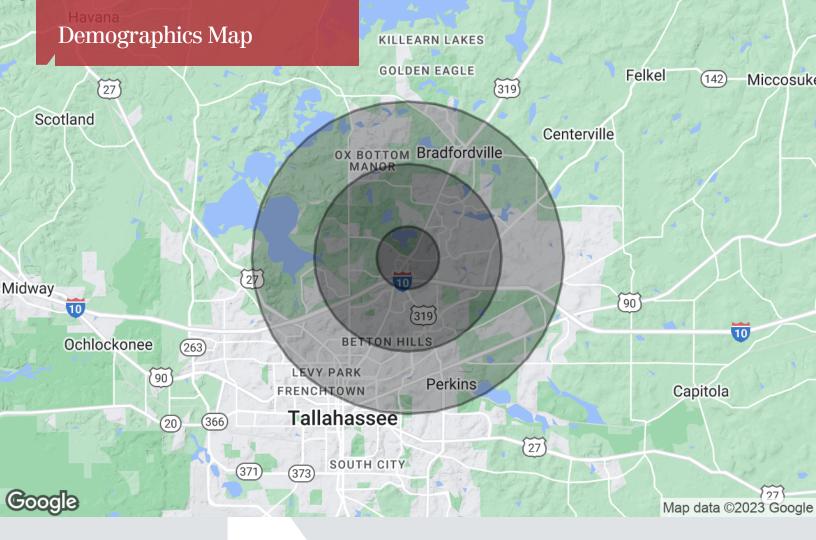

| OFFERING SUMMARY |                    |  |
|------------------|--------------------|--|
| Available SF     | 4,948 SF           |  |
| Lease Rate       | \$16.00 SF/yr (MG) |  |

11,366 SF

| DEMOGRAPHICS |            |                   |  |  |
|--------------|------------|-------------------|--|--|
| Stats        | Population | Avg. HH<br>Income |  |  |
| 1 Mile       | 3,955      | \$94,756          |  |  |
| 3 Miles      | 33,700     | \$100,524         |  |  |
| 5 Miles      | 89,128     | \$84,333          |  |  |

Tallahassee, FL 32303

850 224 2300 tel

talcor.com

| Population                           | 1 Mile          | 3 Miles           | 5 Miles               |  |
|--------------------------------------|-----------------|-------------------|-----------------------|--|
| TOTAL POPULATION                     | 3,955           | 33,700            | 89,128                |  |
| MEDIAN AGE                           | 41.2            | 43.0              | 38.5                  |  |
| MEDIAN AGE (MALE)                    | 40.7            | 43.1              | 38.0                  |  |
| MEDIAN AGE (FEMALE)                  | 42.7            | 43.6              | 39.3                  |  |
|                                      |                 |                   |                       |  |
|                                      |                 |                   |                       |  |
| Households & Income                  | 1 Mile          | 3 Miles           | 5 Miles               |  |
| Households & Income TOTAL HOUSEHOLDS | 1 Mile<br>1,729 | 3 Miles<br>14,736 | <b>5 Miles</b> 39,097 |  |
|                                      |                 |                   |                       |  |
| TOTAL HOUSEHOLDS                     | 1,729           | 14,736            | 39,097                |  |
| TOTAL HOUSEHOLDS # OF PERSONS PER HH | 1,729<br>2.3    | 14,736<br>2.3     | 39,097<br>2.3         |  |

<sup>\*</sup> Demographic data derived from 2020 ACS - US Census