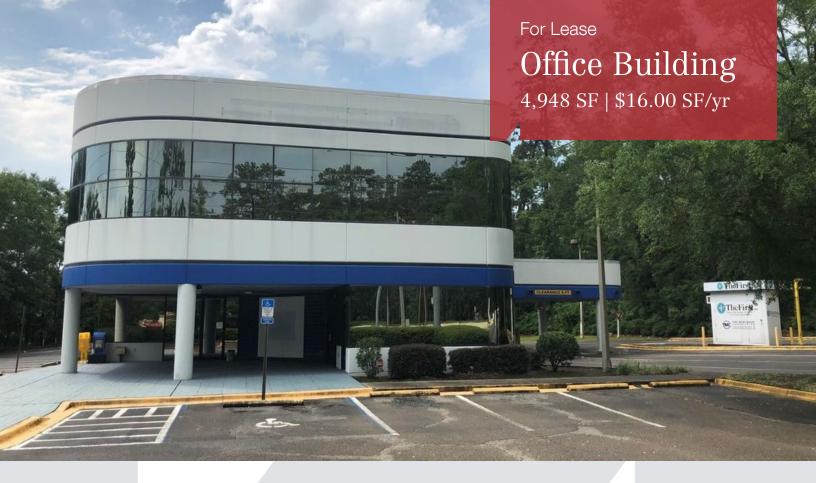

# 3534-A Thomasville Road

3534-A Thomasville Road Tallahassee, Florida 32309

## Property Description

This 4,948 SF ground floor former bank branch is strategically located at the Interstate 10 x Thomasville Road exit: a trade area that has been and will continue to experience tremendous commercial and residential growth. The space contains 4 private offices, a teller stand, a vaulted safe, 3 drive thru lanes, 1 ATM lane, and ample on-site parking. With the subject's favorable location and surrounding demographics, as well as it's in place infrastructure, the property is primed to house a growing financial institution looking to open a flagship location in Tallahassee.

| OFFERING SUMMARY |                    |  |
|------------------|--------------------|--|
| Available SF     | 4,948 SF           |  |
| Lease Rate       | \$16.00 SF/yr (MG) |  |

11,366 SF

| DEMOGRAPHICS |            |                   |  |  |
|--------------|------------|-------------------|--|--|
| Stats        | Population | Avg. HH<br>Income |  |  |
| 1 Mile       | 3,955      | \$94,756          |  |  |
| 3 Miles      | 33,700     | \$100,524         |  |  |
| 5 Miles      | 89,128     | \$84,333          |  |  |