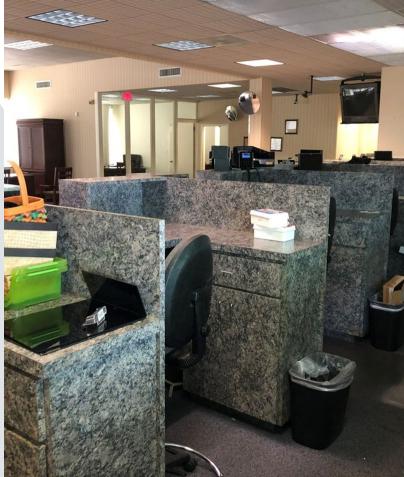

# **Property Highlights**

- Situated in a Growing Trade Area
- Phenomenal Demographics
- 4 Private Offices
- 3 Drive Thru Lanes
- 1 ATM Lane
- Ample On-Site Parking

## Property Description

This 4,948 SF ground floor former bank branch is strategically located at the Interstate 10 x Thomasville Road exit: a trade area that has been and will continue to experience tremendous commercial and residential growth. The space contains 4 private offices, a teller stand, a vaulted safe, 3 drive thru lanes, 1 ATM lane, and ample on-site parking. With the subject's favorable location and surrounding demographics, as well as it's in place infrastructure, the property is primed to house a growing financial institution looking to open a flagship location in Tallahassee.