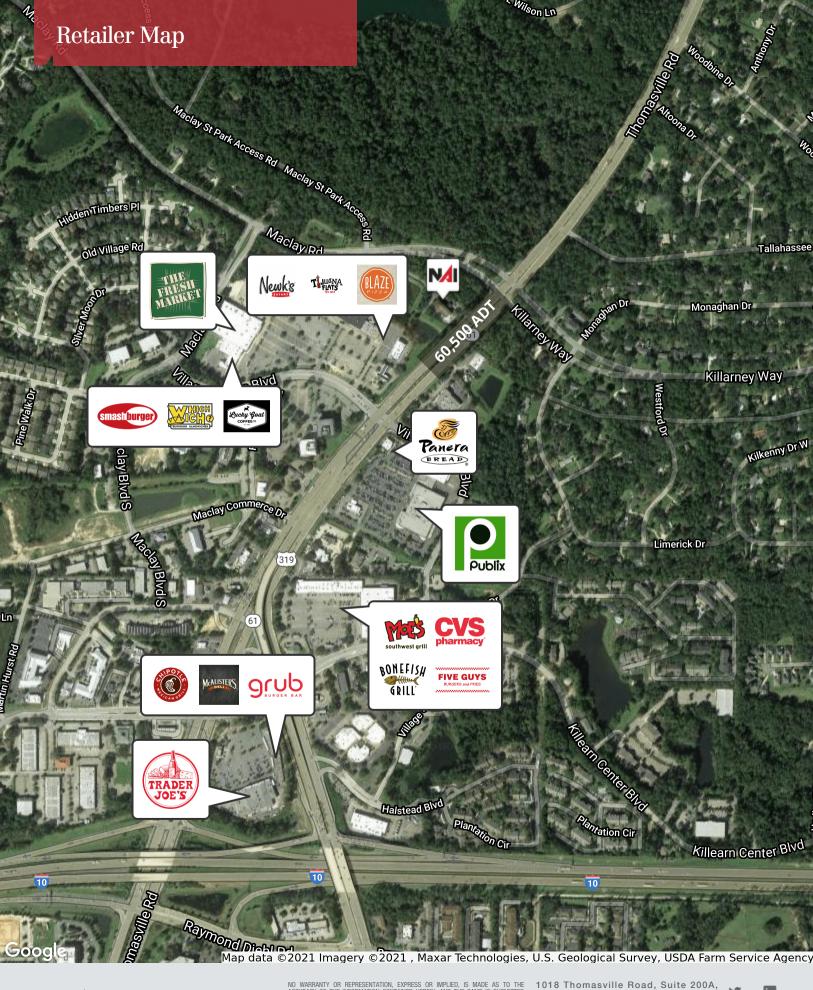

## Property Description

This 4,948 SF ground floor former bank branch is strategically located at the Interstate 10 x Thomasville Road exit: a trade area that has been and will continue to experience tremendous commercial and residential growth. The space contains 4 private offices, a teller stand, a vaulted safe, 3 drive thru lanes, 1 ATM lane, and ample on-site parking. With the subject's favorable location and surrounding demographics, as well as it's in place infrastructure, the property is primed to house a growing financial institution looking to open a flagship location in Tallahassee.