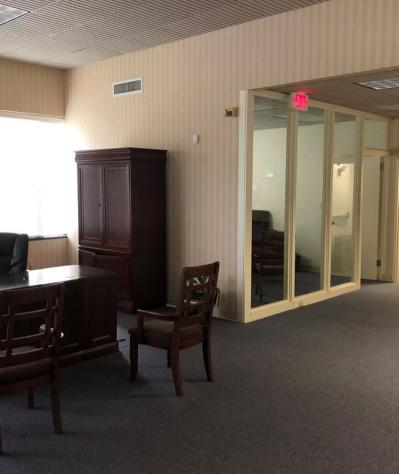

# **Property Highlights**

- Situated in a Growing Trade Area
- Phenomenal Demographics
- 4 Private Offices
- 3 Drive Thru Lanes
- 1 ATM Lane
- Ample On-Site Parking

## Property Description

This 4,948 SF ground floor former bank branch is strategically located at the Interstate 10 x Thomasville Road exit: a trade area that has been and will continue to experience tremendous commercial and residential growth. The space contains 4 private offices, a teller stand, a vaulted safe, 3 drive thru lanes, 1 ATM lane, and ample on-site parking. With the subject's favorable location and surrounding demographics, as well as it's in place infrastructure, the property is primed to house a growing financial institution looking to open a flagship location in Tallahassee.