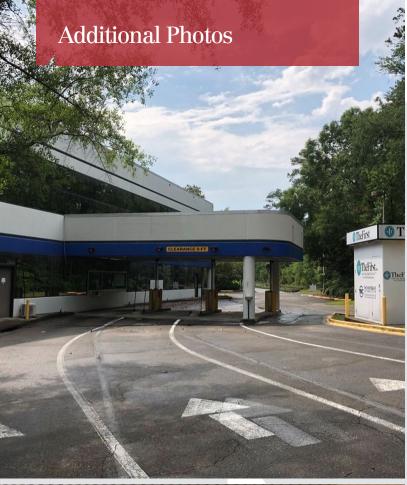

# **Property Highlights**

- Situated in a Growing Trade Area
- Phenomenal Demographics
- 4 Private Offices
- 3 Drive Thru Lanes
- 1 ATM Lane
- Ample On-Site Parking

## Property Description

This 4,948 SF ground floor former bank branch is strategically located at the Interstate 10 x Thomasville Road exit: a trade area that has been and will continue to experience tremendous commercial and residential growth. The space contains 4 private offices, a teller stand, a vaulted safe, 3 drive thru lanes, 1 ATM lane, and ample on-site parking. With the subject's favorable location and surrounding demographics, as well as it's in place infrastructure, the property is primed to house a growing financial institution looking to open a flagship location in Tallahassee.