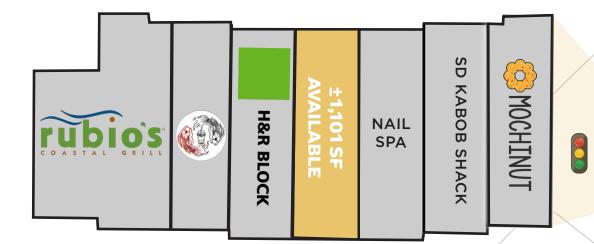

AVAILABLE ±4,800 SF (DIVISIBLE) WITH DRIVE THRU

### Site Plan & Availabilities

homemade ice cream & yogurt since 1945

OLYMPIC PKWY

ON-RAMP

±4,800 SF AVAILABLE

**EASTLAKE PKWY** 