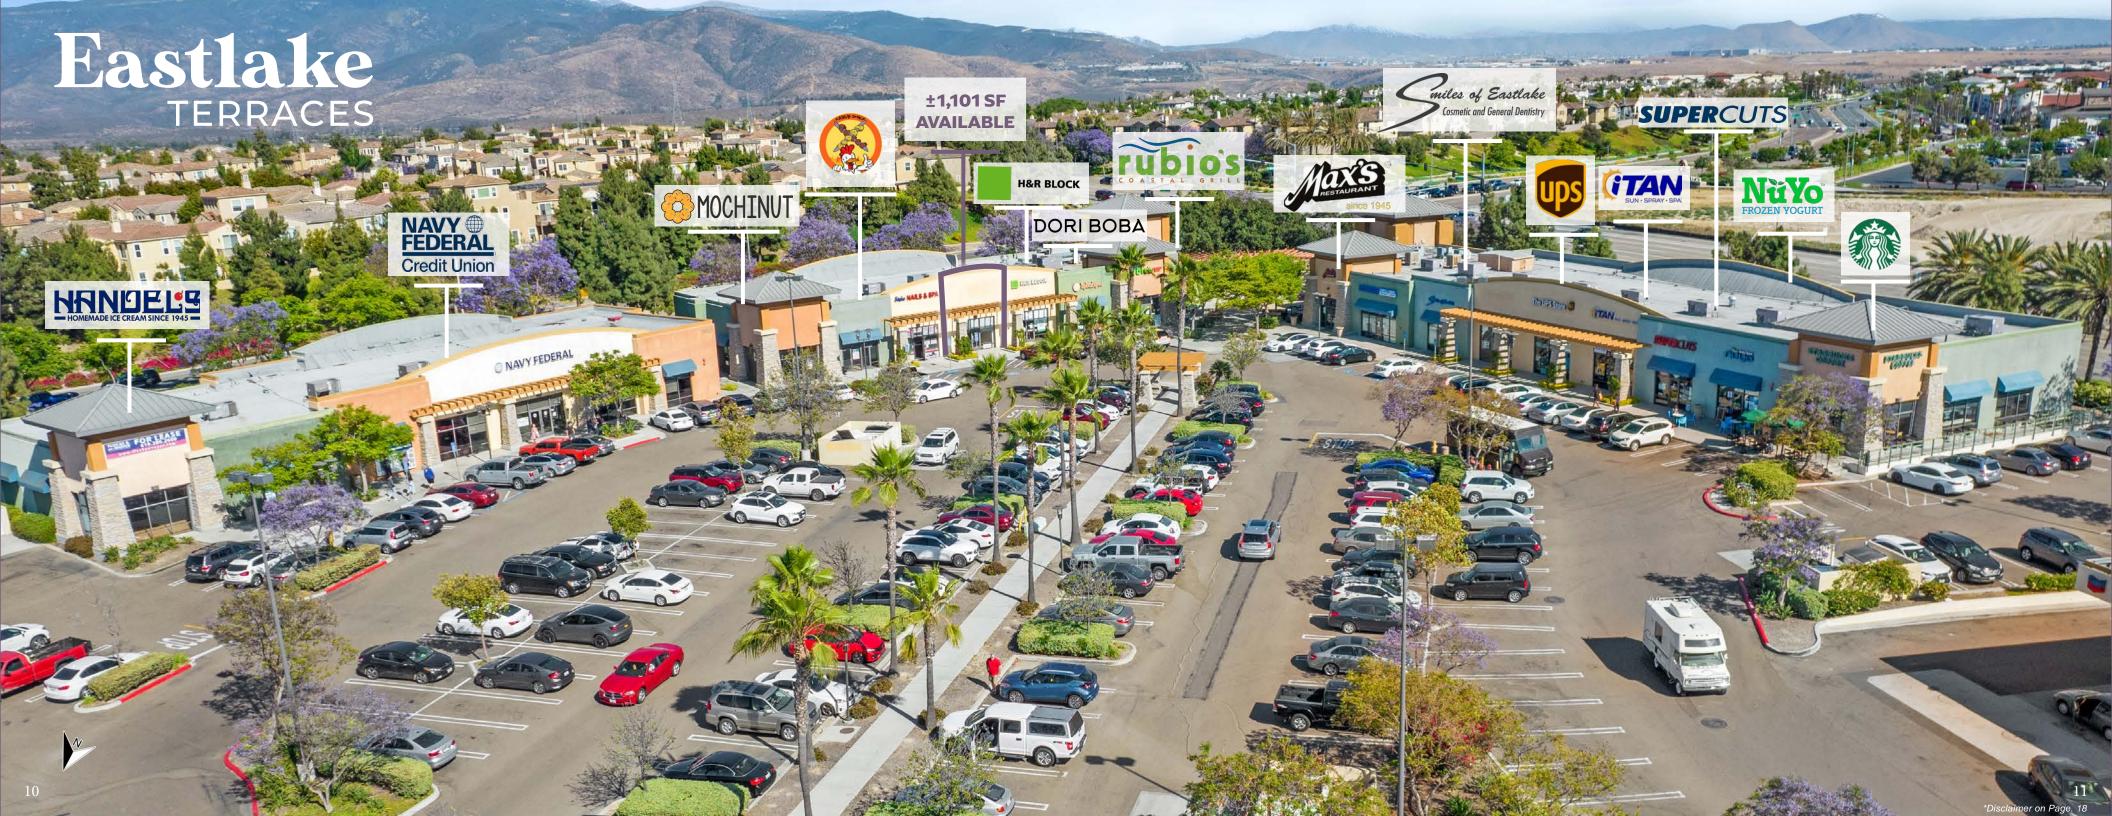

## Eastlake TERRACES

1320-1480 EASTLAKE PKWY & 2089-2127 OLYMPIC PKWY CHULA VISTA, CA 91915

#### Highlights

- Prominent ±363,300 SF power center
- · Anchored by Walmart, Home Depot and Walgreens
- Part of the ±3,200 acre master-planned community of Eastlake
- Adjacent to the ±23,000 acre master-planned community of Otay Ranch (±18,000 additional homes proposed at total build-out)
- About a mile from the master-planned Millenia community (up to ±3.5 million SF of retail, office, civic, hotel and non-residential uses, ±2,859 residential units proposed)
- Exceptional visibility to the CA-125 highway
- Highly visible tenant signage on the back of buildings facing Eastlake Pkwy & Olympic Pkwy

#### **Major Retailers**

- 1 AMC MEST \*MOCYS & BARONS
- 2 VONS IN-N-OUT Denny'S CALIFORNIA COAST (418)
- 3 POSS WORLD MARKET. HomeGoods McDonalds Michaels
- 4 VONS W IHOP
- 5 OTARGET LOWES Office Wendy's BevMo!
- SPROUTS T-MOX CVS pharmacy TRADER JOE'S petco five BELOW
- 7 KOHLS In the box
- Ralphs PRITE CON Carl's Gr.
- DOLLAR TREE. ELEVEN in the box
- 1 ASKY ZONE