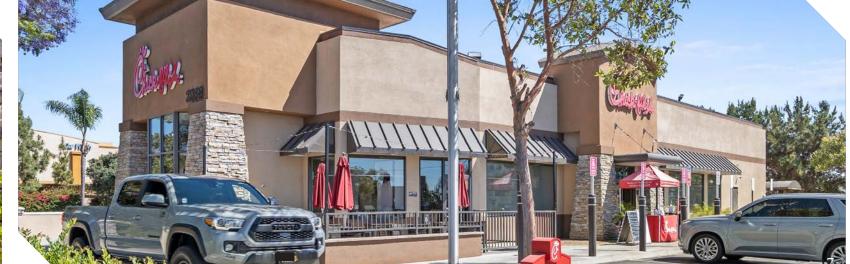

## Eastlake TERRACES

**NOW OPEN** 

## Eastlake TERRACES

1320-1480 EASTLAKE PKWY & 2089-2127 OLYMPIC PKWY CHULA VISTA, CA 91915

#### Highlights

- Prominent ±363,300 SF power center
- · Anchored by Walmart, Home Depot and Walgreens
- Part of the ±3,200 acre master-planned community of Eastlake
- Adjacent to the ±23,000 acre master-planned community of Otay Ranch (±18,000 additional homes proposed at total build-out)
- About a mile from the master-planned Millenia community (up to ±3.5 million SF of retail, office, civic, hotel and non-residential uses, ±2,859 residential units proposed)
- Exceptional visibility to the CA-125 highway
- Highly visible tenant signage on the back of buildings facing Eastlake Pkwy & Olympic Pkwy