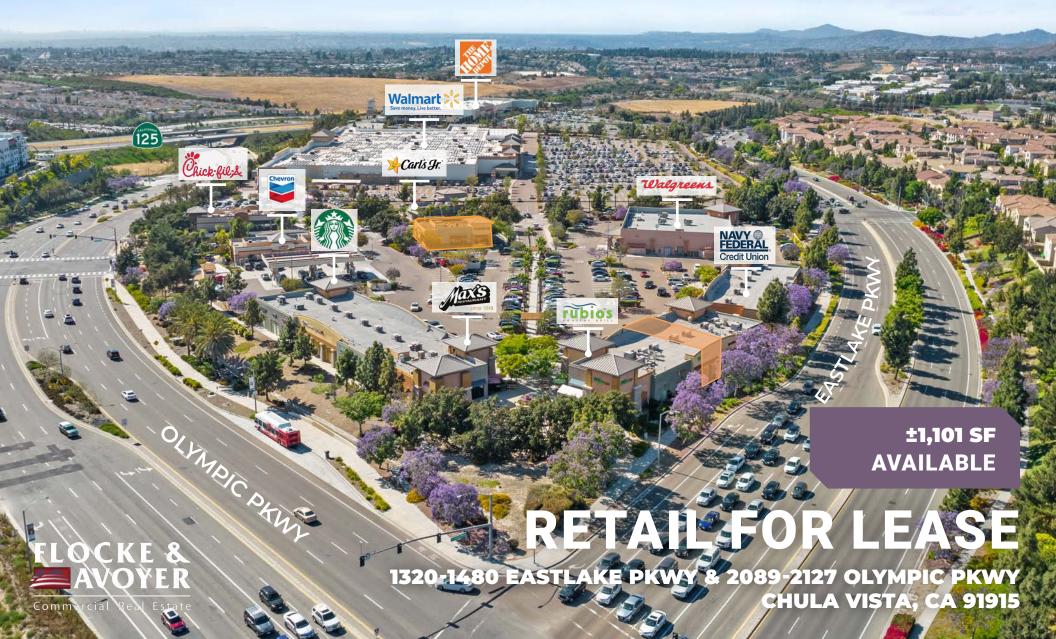

## Eastlake TERRACES

1320-1480 EASTLAKE PKWY & 2089-2127 OLYMPIC PKWY CHULA VISTA, CA 91915

#### Highlights

- Prominent ±363,300 SF power center
- · Anchored by Walmart, Home Depot and Walgreens
- Part of the ±3,200 acre master-planned community of Eastlake
- Adjacent to the ±23,000 acre master-planned community of Otay Ranch (±18,000 additional homes proposed at total build-out)
- About a mile from the master-planned Millenia community (up to ±3.5 million SF of retail, office, civic, hotel and non-residential uses, ±2,859 residential units proposed)
- Exceptional visibility to the CA-125 highway
- Highly visible tenant signage on the back of buildings facing Eastlake Pkwy & Olympic Pkwy