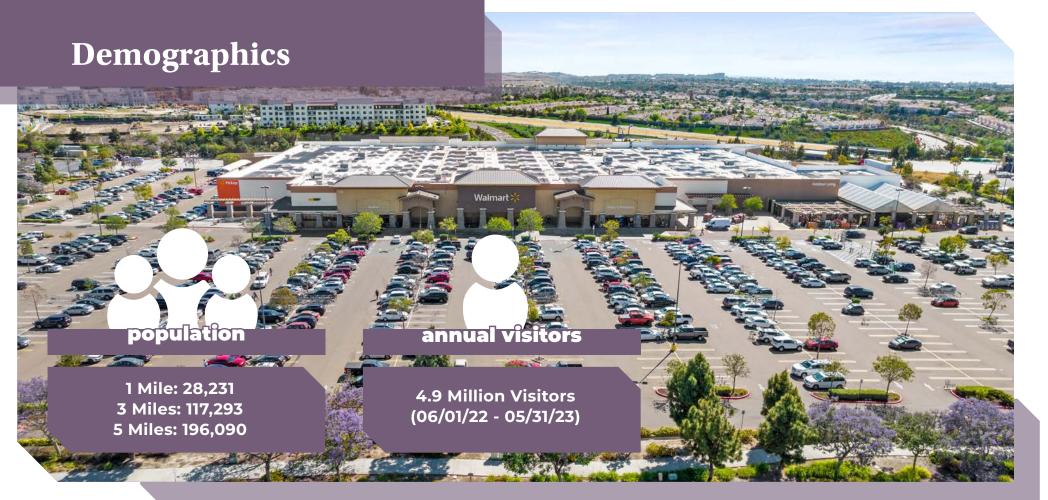

#### Highlights

- Prominent ±363,300 SF power center
- · Anchored by Walmart, Home Depot and Walgreens
- Part of the ±3,200 acre master-planned community of Eastlake
- Adjacent to the ±23,000 acre master-planned community of Otay Ranch (±18,000 additional homes proposed at total build-out)
- About a mile from the master-planned Millenia community (up to ±3.5 million SF of retail, office, civic, hotel and non-residential uses, ±2,859 residential units proposed)
- Exceptional visibility to the CA-125 highway
- Highly visible tenant signage on the back of buildings facing Eastlake Pkwy & Olympic Pkwy