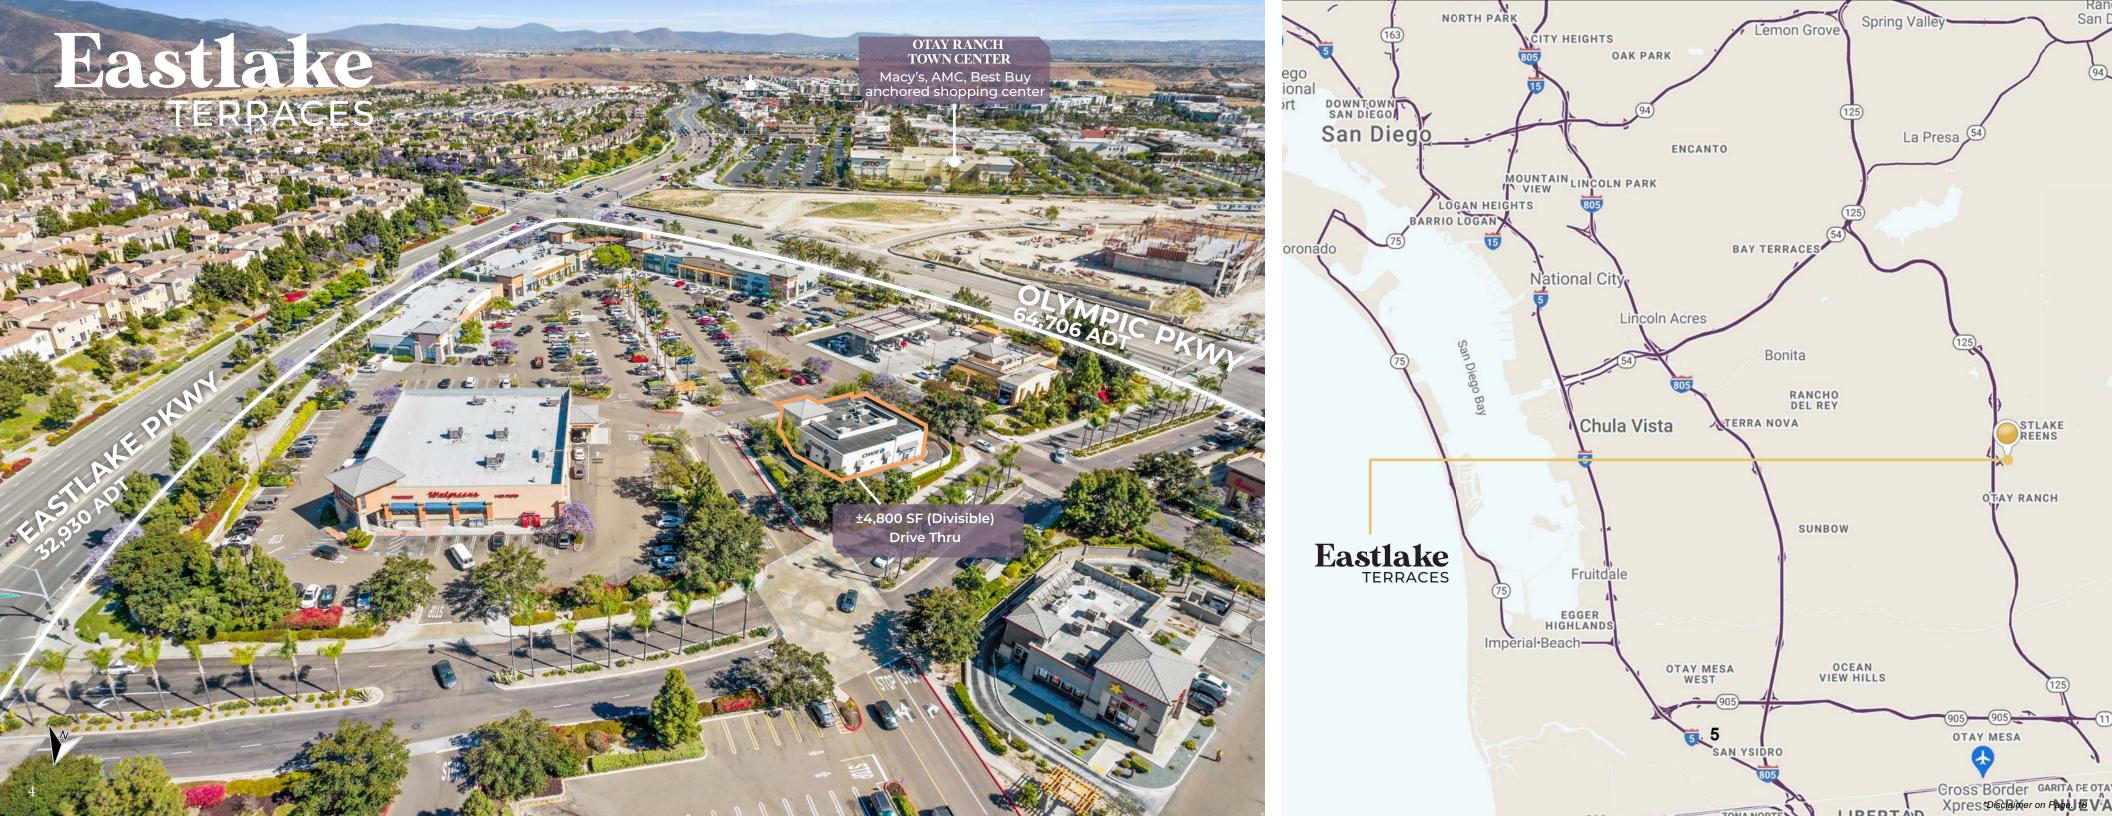

AVAILABLE ±4,800 SF (DIVISIBLE) WITH DRIVE THRU

### Visibility & Exposure

- · Prominent signage on the street-facing side of the buidlings
- Tenants benefit from excellent exposure to two of the busiest roads in Eastlake
- · EastLake Pkwy: 32,930 cars per day
- · Olympic Pkwy: 41,988 cars per day