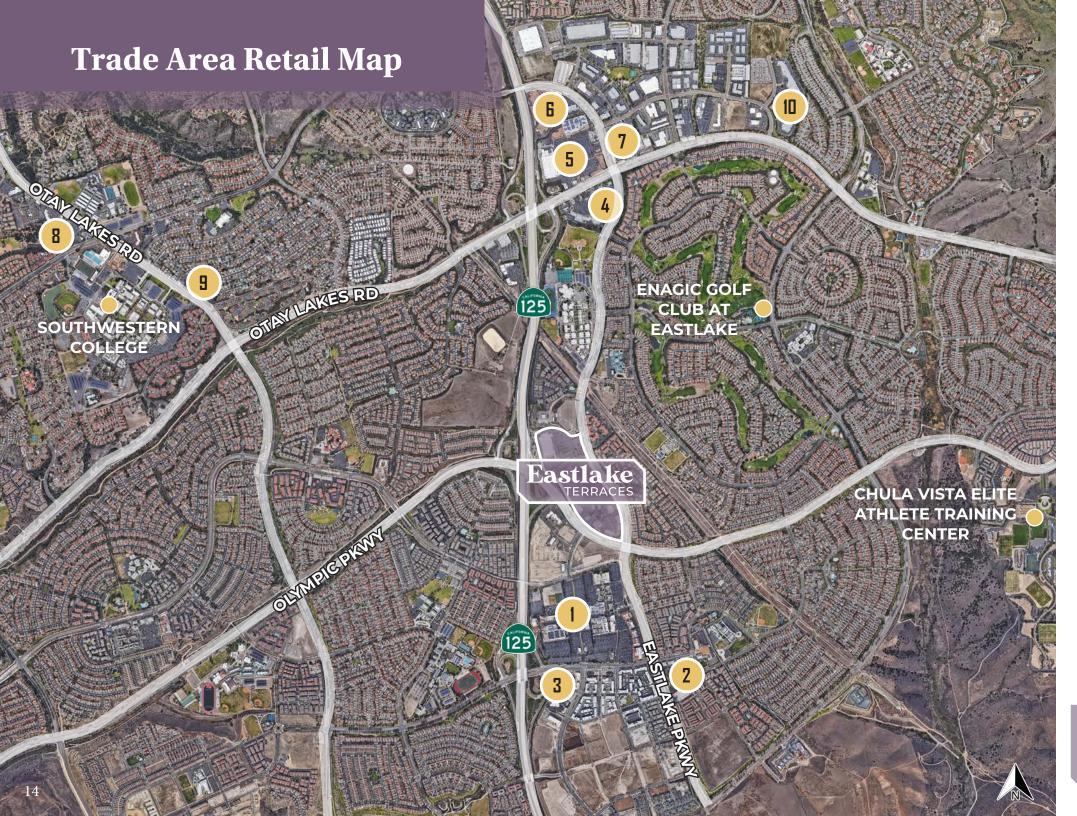

#### **Major Retailers**

- 1 AMC MEST \*MOCYS & BARONS
- 2 VONS IN-N-OUT Denny'S CALIFORNIA COAST (418)
- 3 POSS WORLD MARKET. HomeGoods McDonalds Michaels
- 4 VONS W IHOP
- 5 OTARGET LOWES Office Wendy's BevMo!
- SPROUTS T-MOX CVS pharmacy TRADER JOE'S petco five BELOW
- 7 KOHLS In the box
- Ralphs PRITE CON Carl's Gr.
- DOLLAR TREE. ELEVEN in the box
- 1 ASKY ZONE