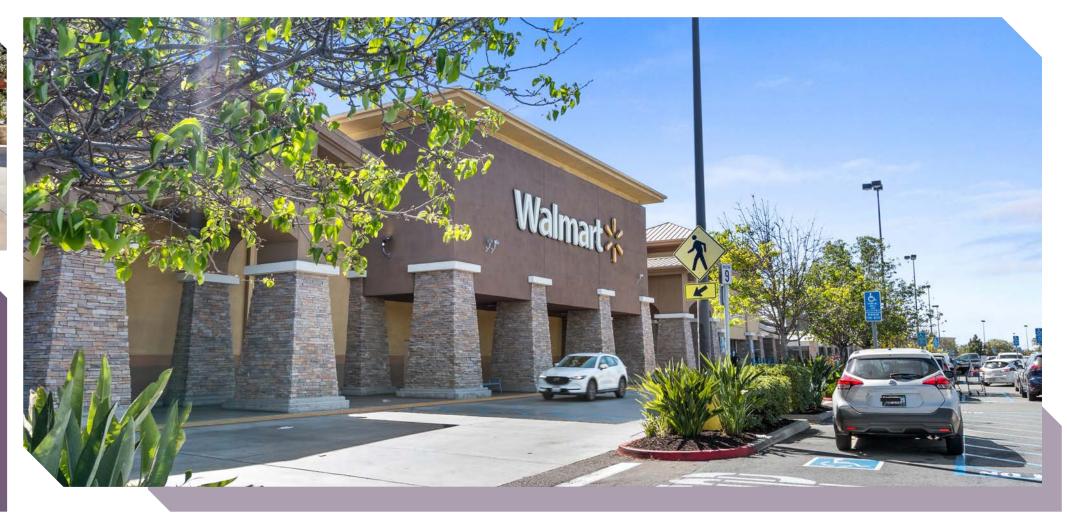

#### Highlights

- Prominent ±363,300 SF power center
- · Anchored by Walmart, Home Depot and Walgreens
- Part of the ±3,200 acre master-planned community of Eastlake
- Adjacent to the ±23,000 acre master-planned community of Otay Ranch (±18,000 additional homes proposed at total build-out)
- About a mile from the master-planned Millenia community (up to ±3.5 million SF of retail, office, civic, hotel and non-residential uses, ±2,859 residential units proposed)
- Exceptional visibility to the CA-125 highway
- Highly visible tenant signage on the back of buildings facing Eastlake Pkwy & Olympic Pkwy