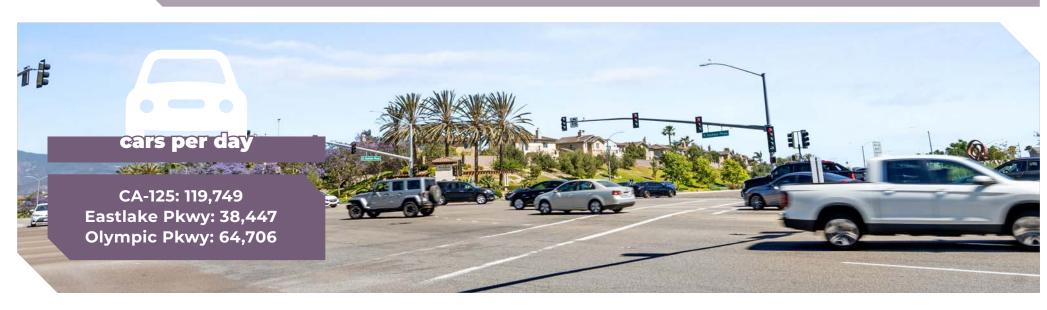

### Visibility & Exposure

- · Prominent signage on the street-facing side of the buidlings
- Tenants benefit from excellent exposure to two of the busiest roads in Eastlake
- · EastLake Pkwy: 32,930 cars per day
- · Olympic Pkwy: 41,988 cars per day