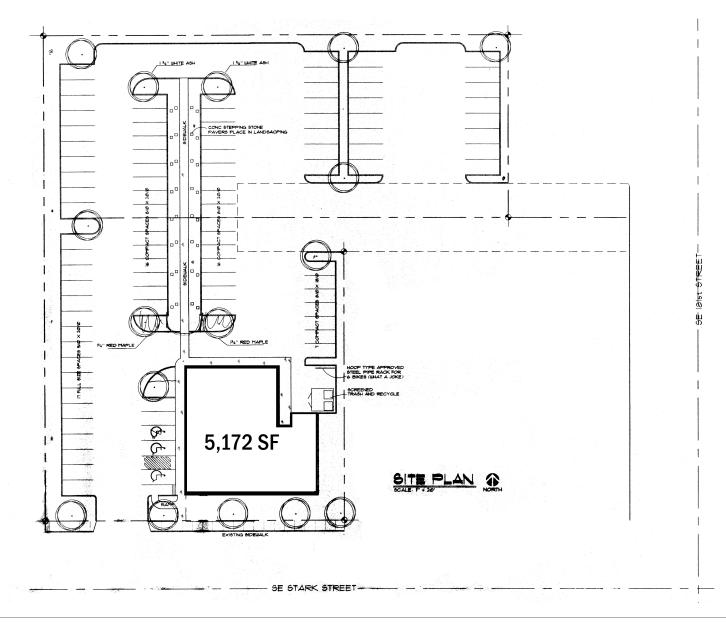

#### **Property Summary**

| Price:                | \$2,950,000                    |
|-----------------------|--------------------------------|
| Building SF:          | 5,172                          |
| Price / SF:           | \$570/SF                       |
| Lot Size:             | 62,726 SF                      |
| Land/SF               | \$47/SF                        |
| Frontage:             | 215 ft                         |
| Signage:              | Pylon                          |
| Parking:              | 95                             |
| Year Built:           | 1973                           |
| Renovated:            | 2000                           |
| Traffic Count:        | 50,000 per day (181st & Stark) |
| Zoning:               | RTC (Rockwood Town Center)     |
| Property Taxes (2023) | \$20,755                       |

### **Property Overview**

Discover an exceptional opportunity in a thriving urban renewal area, perfect for retail, restaurant, or a mixed-use redevelopment. This 1.5 acre property is an easily accessible, high-traffic location situated on corner of SE 181st Ave & Stark Street, offering abundant parking, pylon signage, and multiple ingress/egress points.