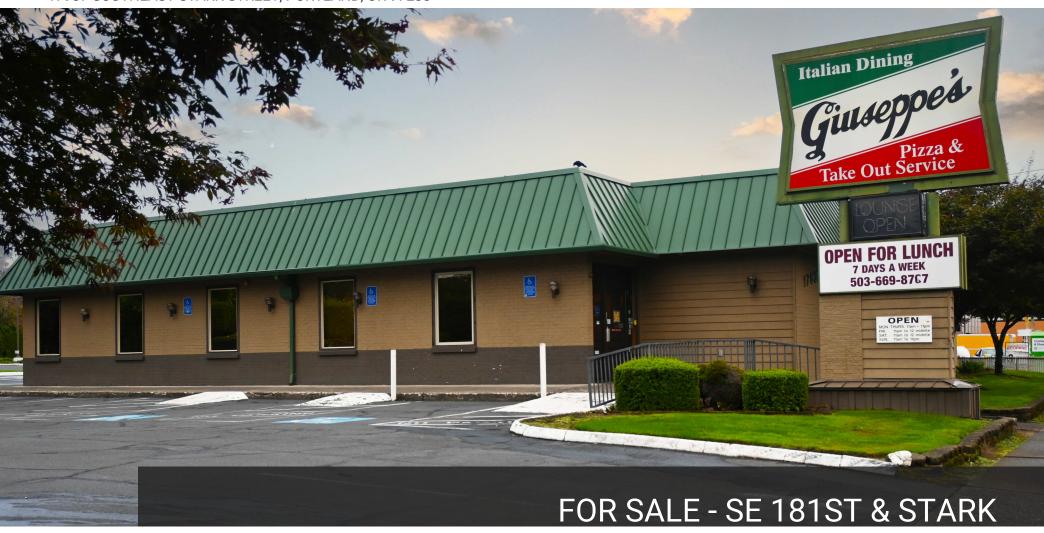

### **FOR SALE**

# RESTAURANT, RETAIL, OR REDEVELOPMENT OPPORTUNITY

17937 SOUTHEAST STARK STREET, PORTLAND, OR 97233

### **Property Overview**

Discover an exceptional opportunity in a thriving urban renewal area, perfect for retail, restaurant, or a mixed-use redevelopment. This 1.5 acre property is an easily accessible, high-traffic location situated on corner of SE 181st Ave & Stark Street, offering abundant parking, pylon signage, and multiple ingress/egress points.