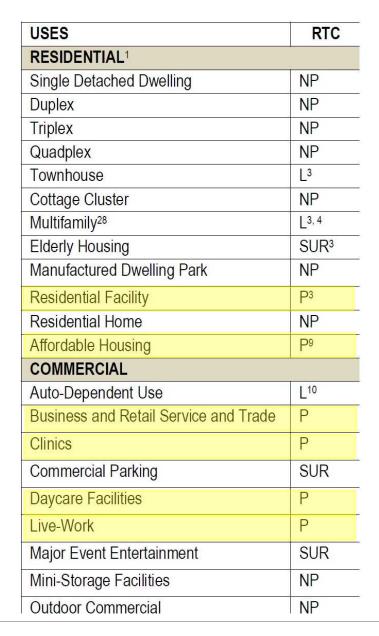

AGE GROUP
13220 SE 172nd Ave
Happy Valley, OR 97086
REMAX
ADVANTAGE GROUP

TERESA PETERSON

Associate C: (971) 341-5218 teresa.peterson@remax.net DENISE CRANE

# **AERIAL PHOTO**

17937 SOUTHEAST STARK STREET





REMAX ADVANTAGE GROUP
13220 SE 172nd Ave
Happy Valley, OR 97086

REMAX
ADVANTAGE GROUP

TERESA PETERSON

Associate C: (971) 341-5218 teresa.peterson@remax.net

#### **DENISE CRANE**

# AREA BUSINESS MAP



17937 SOUTHEAST STARK STREET



REMAX ADVANTAGE GROUP 13220 SE 172nd Ave Happy Valley, OR 97086 RE/MAX

ADVANTAGE GROUP

TERESA PETERSON

Associate C: (971) 341-5218 teresa.peterson@remax.net DENISE CRANE Associate O: (503) 310-0448

dcranesellshomes@gmail.com

# **ZONING & PERMITTED USES**

### 17937 SOUTHEAST STARK STREET

Figure 1. Rockwood-Gresham Urban Renewal Area Map







Associate C: (971) 341-5218 teresa.peterson@remax.net

# **AREA DEMOGRAPHICS**

17937 SOUTHEAST STARK STREET





| Population          | 1 Mile   | 3 Miles  | 5 Miles  |
|---------------------|----------|----------|----------|
| Male                | 13,385   | 75,158   | 150,568  |
| Female              | 13,346   | 77,742   | 154,799  |
| Total Population    | 26,731   | 152,900  | 305,367  |
|                     |          |          |          |
| Age                 | 1 Mile   | 3 Miles  | 5 Miles  |
| Ages 0-14           | 6,897    | 34,965   | 67,524   |
| Ages 15-24          | 3,985    | 21,258   | 42,191   |
| Ages 25-54          | 10,455   | 59,500   | 119,552  |
| Ages 55-64          | 2,501    | 16,728   | 34,793   |
| Ages 65+            | 2,893    | 20,449   | 41,307