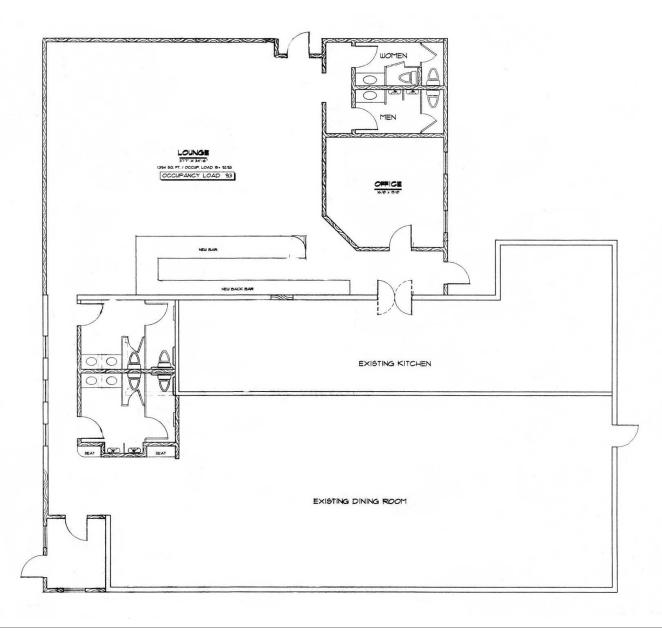

The well-maintained restaurant building offers a dining, lounge, office, four (4) multi-stall restrooms, and a large, well-equipped commercial kitchen.

Please note, the restaurant is currently Open for Business. Please Do Not Disturb Tenant, Employees, or Customers. Please Direct All Inquiries Regarding this Listing to the Brokers.