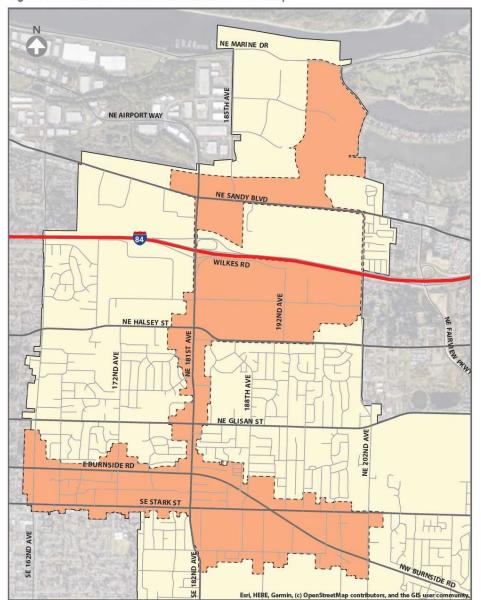

# **ZONING & PERMITTED USES**

### 17937 SOUTHEAST STARK STREET

Figure 1. Rockwood-Gresham Urban Renewal Area Map

Associate C: (971) 341-5218 teresa.peterson@remax.net

#### **Location Overview**

The Rockwood Town Center (RTC) district encompasses the heart of Central Rockwood. It is centered on the triangle formed by E. Burnside, NE 181st Ave., and SE Stark St., but also takes in adjacent properties around the triangle. Primary uses permitted in RTC are retail commercial, services, office uses and housing. Mixed-use developments and various institutional uses (e.g. library, public meeting halls, government facilities) are also permitted.