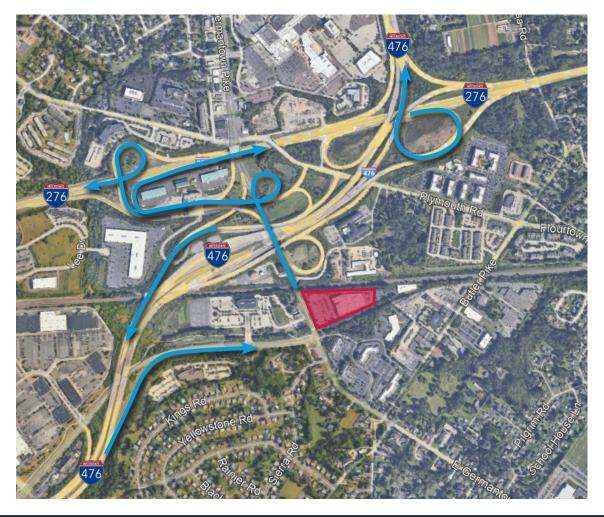

#### **KEY HIGHLIGHTS**

- Light-filled two-story entrance
- Large floorplate at ground level to accommodate single or multi-tenant scenarios
- Natural light in the rear section provided by a ring of clerestory windows
- Grade-level double doors in the rear, with potential to add loading docks
- Centrally located with immediate access to Blue Route, East West Turnpike, Northeast Turnpike Extension
- Close Proximity to Route 76, Route 202, Route 422 and 25 Minutes from I-95
- Minutes to Plymouth Meeting Mall amenities

## IMMEDIATE ACCESS TO BLUE ROUTE, EAST WEST TURNPIKE, NORTHEAST TURNPIKE EXTENSION

| 681,300   |
|-----------|
| 682,120   |
| \$128,954 |
|           |

| 20 MILES       |           |
|----------------|-----------|
| Population     | 3,238,407 |
| Workforce      | 2,808,460 |
| Average Income | \$97,725  |