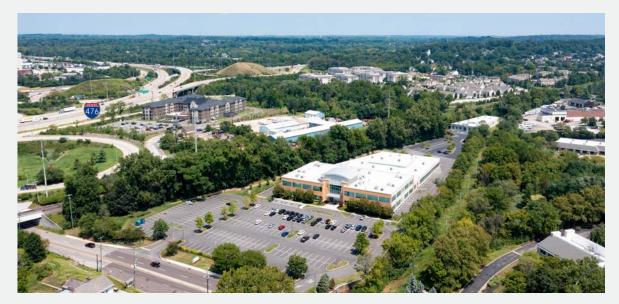

#### **KEY HIGHLIGHTS**

- Light-filled two-story entrance
- Large floorplate at ground level to accommodate single or multi-tenant scenarios
- Natural light in the rear section provided by a ring of clerestory windows
- Grade-level double doors in the rear, with potential to add loading docks
- Centrally located with immediate access to Blue Route, East West Turnpike, Northeast Turnpike Extension
- Close Proximity to Route 76, Route 202, Route 422 and 25 Minutes from I-95
- Minutes to Plymouth Meeting Mall amenities

### **LOCATION & DEMOGRAPHICS**