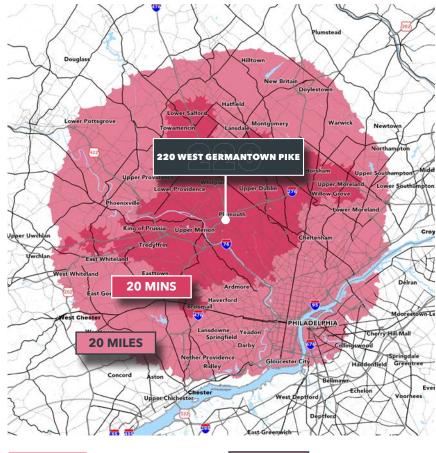

#### **LOCAL AMENITIES**

**0 TO 20 MILES TOTAL** ATTRIBUTE

| Hospital | 78  | Museum     | 109   | School   | 1,632 |
|----------|-----|------------|-------|----------|-------|
| Hotel    | 325 | Restaurant | 6,773 | Shopping | 155   |

### **LOCATION & DEMOGRAPHICS**