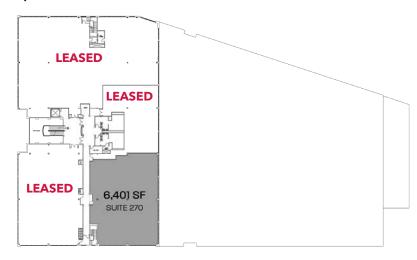

ed in 2018) |
| Column Spacing | 28'x 43' and 20'x 42' | HVAC    | 20 new HVAC rooftop units                   |
| Power          | 2,000 amps            | Zoning  | Limited Industrial (Plymouth Township)      |

#### **KEY HIGHLIGHTS**

- Light-filled two-story entrance
- Large floorplate at ground level to accommodate single or multi-tenant scenarios
- Natural light in the rear section provided by a ring of clerestory windows
- Grade-level double doors in the rear, with potential to add loading docks
- Centrally located with immediate access to Blue Route, East West Turnpike, Northeast Turnpike Extension
- Close Proximity to Route 76, Route 202, Route 422 and 25 Minutes from I-95
- Minutes to Plymouth Meeting Mall amenities

FLOOR 1
67,926 SF OFFICE/FLEX



#### FLOOR 2 6,401 SF OFFICE



#### **LOCAL AMENITIES**



**0 TO 20 MILES TOTAL** ATTRIBUTE

| Hospital | 78  | Museum     | 109   | School   | 1,632 |
|----------|-----|------------|-------|----------|-------|
| Hotel    | 325 | Restaurant | 6,773 | Shopping | 155   |

MATT MACDONALD
Senior Vice President
610.238.8118
matt.macdonald@lee-associates.com

MARGO S. MOCARSKI Senior Vice President 215.880.5786 mmocarski@lee-associates.com



### **LOCATION & DEMOGRAPHICS**

## IMMEDIATE ACCESS TO BLUE ROUTE, EAST WEST TURNPIKE, NORTHEAST TURNPIKE EXTENSION





| 681,300   |
|-----------|
| 682,120   |
| \$128,954 |
|           |

| 20 MILES       |           |
|----------------|-----------|
| Population     | 3,238,407 |
| Workforce      | 2,808,460 |
| Average Income | \$97,725  |

MATT MACDONALD
Senior Vice President
6