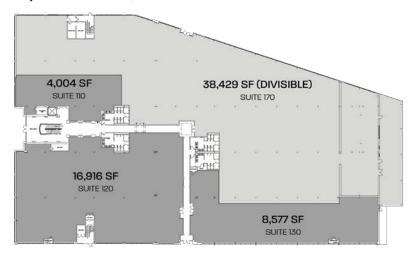

GAF TPO Membrane roof<br>(Replaced in 2018) |
| Column Spacing | 28'x 43' and 20'x 42' | HVAC    | 20 new HVAC rooftop units                   |
| Power          | 2,000 amps            | Zoning  | Limited Industrial (Plymouth Township)      |

#### **KEY HIGHLIGHTS**

- Light-filled two-story entrance
- Large floorplate at ground level to accommodate single or multi-tenant scenarios
- Natural light in the rear section provided by a ring of clerestory windows
- Grade-level double doors in the rear, with potential to add loading docks
- Centrally located with immediate access to Blue Route, East West Turnpike, Northeast Turnpike Extension
- Close Proximity to Route 76, Route 202, Route 422 and 25 Minutes from I-95
- Minutes to Plymouth Meeting Mall amenities

FLOOR 1
67,926 SF OFFICE/FLEX



#### FLOOR 2 6,401 SF OFFICE



#### **LOCAL AMENITIES**



**0 TO 20 MILES TOTAL** ATTRIBUTE

| Hospital | 78  | Museum     | 109   | School   | 1,632 |
|----------|-----|------------|-------|----------|-------|
| Hotel    | 325 | Restaurant | 6,773 | Shopping | 155   |

MATT MACDONALD
Senior Vice President
610.238.8118
matt.macdonald@lee-associates.com

MARGO S. MOCARSKI Senior Vice President 215.880.5786 mmocarski@lee-associates.com



### **LOCATION & DEMOGRAPHICS**

## IMMEDIATE ACCESS TO BLUE ROUTE, EAST WEST TURNPIKE, NORTHEAST TURNPIKE EXTENSION





| 681,300   |
|-----------|
| 682,120   |
| \$128,954 |
|           |

| 20 MILES       |           |
|----------------|-----------|
| Population     | 3,238,407 |
| Workforce      | 2,808,460 |
| Average Income | \$97,725  |

MATT M