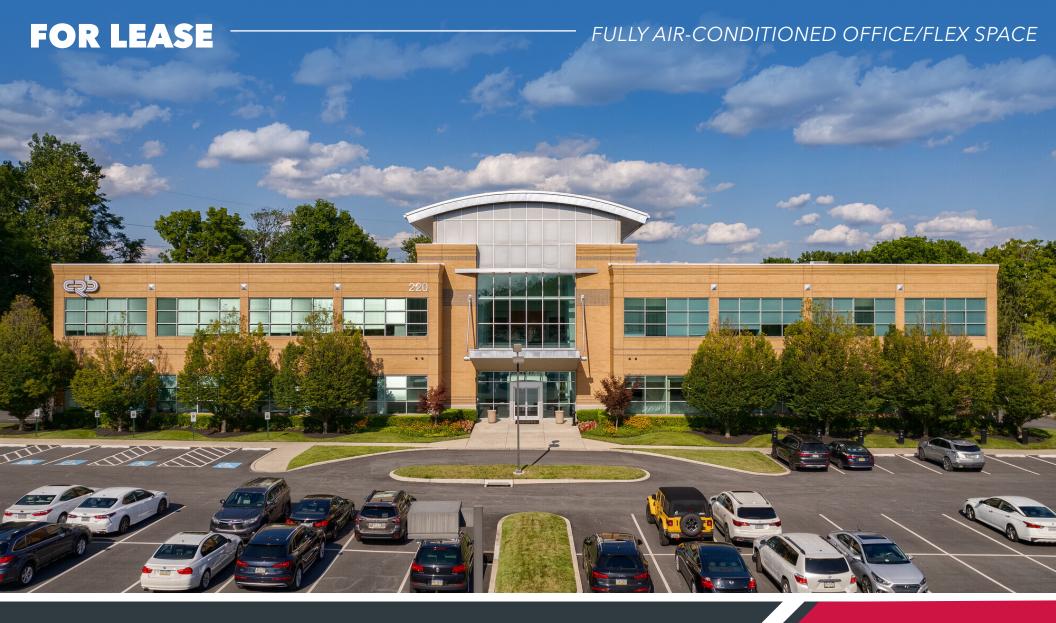

# 220 WEST GERMANTOWN PIKE Plymouth Meeting, PA 19462



#### **PROJECT SPECIFICATIONS**



| Building SF    | 96,600 SF             | Parking | 275+ auto parking spaces                    |
|----------------|-----------------------|---------|---------------------------------------------|
| Clear Height   | 17'- 22' To Deck      | Roof    | GAF TPO Membrane roof<br>(Replaced in 2018) |
| Column Spacing | 28'x 43' and 20'x 42' | HVAC    | 20 new HVAC rooftop units                   |
| Power          | 2,000 amps            | Zoning  | Limited Industrial (Plymouth Township)      |

#### **KEY HIGHLIGHTS**

- Light-filled two-story entrance
- Large floorplate at ground level to accommodate single or multi-tenant scenarios
- Natural light in the rear section provided by a ring of clerestory