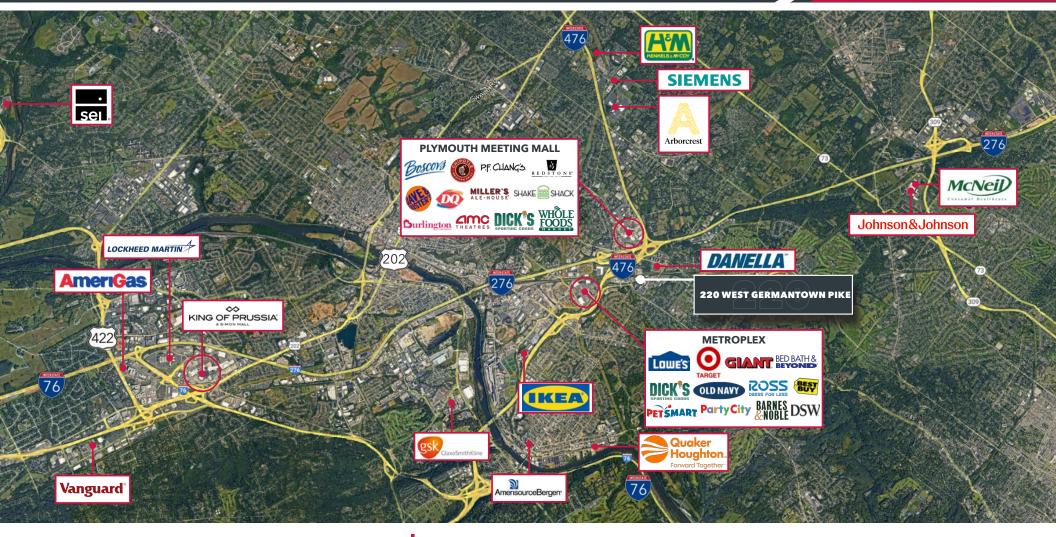

#### **KEY HIGHLIGHTS**

- Light-filled two-story entrance
- Large floorplate at ground level to accommodate single or multi-tenant scenarios
- Natural light in the rear section provided by a ring of clerestory windows
- Grade-level double doors in the rear, with potential to add loading docks
- Centrally located with immediate access to Blue Route, East West Turnpike, Northeast Turnpike Extension
- Close Proximity to Route 76, Route 202, Route 422 and 25 Minutes from I-95
- Minutes to Plymouth Meeting Mall amenities

### **LOCATION & DEMOGRAPHICS**

## IMMEDIATE ACCESS TO BLUE ROUTE, EAST WEST TURNPIKE, NORTHEAST TURNPIKE EXTENSION

| 681,300   |
|-----------|
| 682,120   |
| \$128,954 |
|           |

| 20 MILES       |           |
|----------------|-----------|
| Population     | 3,238,407 |
| Workforce      | 2,808,460 |
| Average Income | \$97,725  |