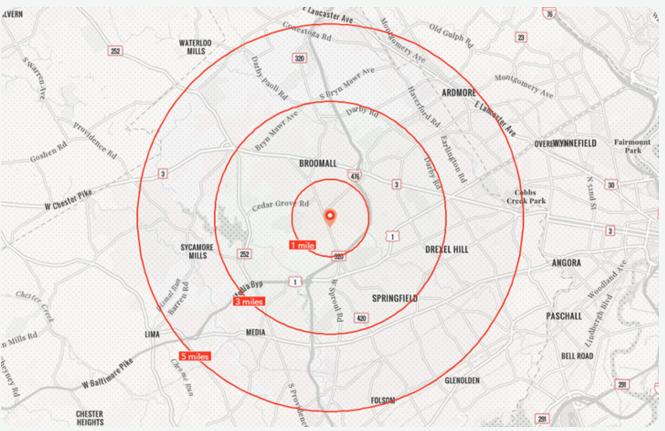

#### **Demographics** (3-Mile Radius)

99,572 **Population** 

38,087 Households

\$110,555 Median HHI

\$155,827

Average HHI

Median Age