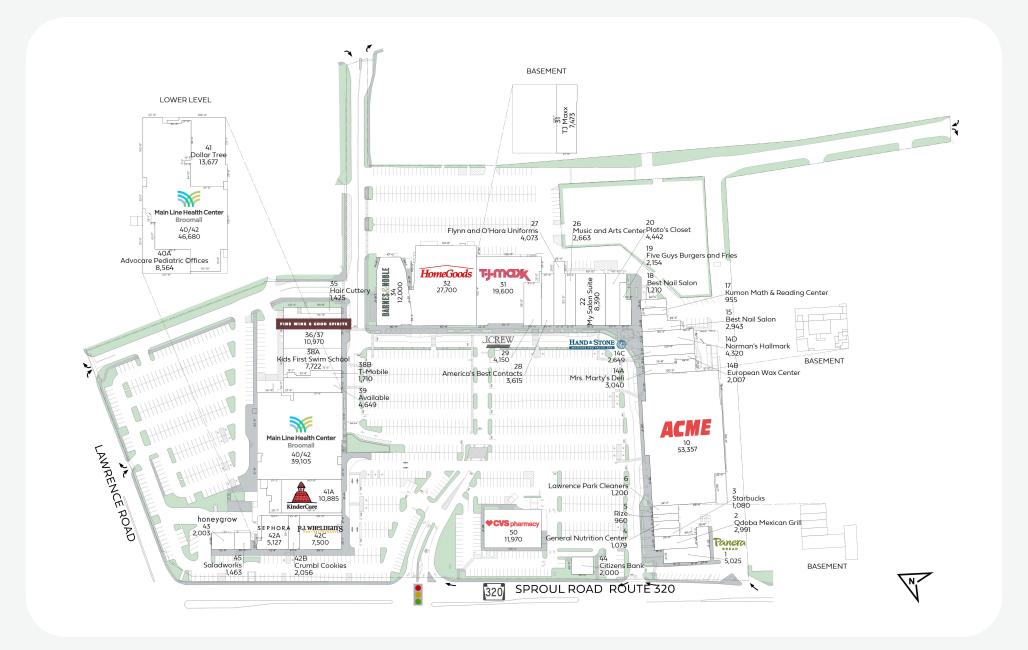

## **Lawrence Park Shopping Center**

1991 Sproul Road, Broomall, PA 19008

Located just off the Blue Route in suburban Philadelphia, this regional shopping destination has recently completed a multi-million dollar renovation to revamp the physical character of the property. Enhanced outdoor dining areas, improved streetscape appeal and added small shop retail provides the community with a best-in-class shopping, dining and service experience.

#### **Highlights**

Delaware County

**Philadelphia** Metro Area

357.000 Total SF 29 Acres

1.377 **Parking Spaces** 

Community Center Type