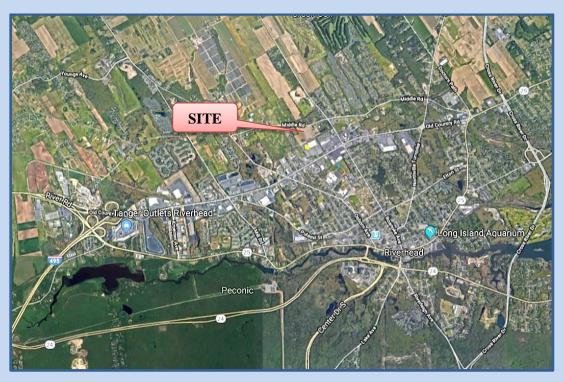

## 10,210+/- SF RETAIL SPACE TARGET CENTER, RT. 58, RIVERHEAD, NY

\*PRIME 10,210+/- SF RETAIL SPACE IN TARGET ANCHORED CENTER

\*LOCATED ON THE NORTH SIDE OF OLD COUNTRY RD. (RT. 58), 1 1/2 MILES FROM THE TANGER OUTLETS

## 10,210+/- SF RETAIL SPACE TARGET CENTER, RT. 58, RIVERHEAD, NY