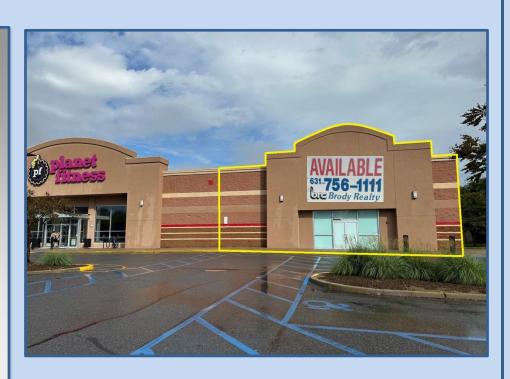

## 10,210+/- SF RETAIL SPACE TARGET CENTER, RT. 58, RIVERHEAD, NY

\*PRIME 10,210+/- SF RETAIL SPACE IN TARGET ANCHORED CENTER

\*LOCATED ON THE NORTH SIDE OF OLD COUNTRY RD. (RT. 58), 1 1/2 MILES FROM THE TANGER OUTLETS

\*CO ANCHORED BY PLANET FITNESS AND DOLLAR TREE

\*LOCAL MAJOR
RETAILERS INCLUDE:
TANGER OUTLET
CENTER, COSTCO, BJ'S
WHOLESALE CLUB, TJ
MAXX, HOMEGOODS,
BED BATH & BEYOND,
HOME DEPOT, LOWES,
BEST BUY, PETCO,
WALMART, BOBS
FURNITURE, DICKS