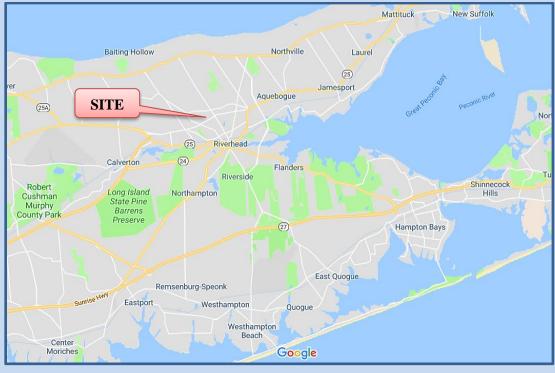

## 10,210+/- SF RETAIL SPACE TARGET CENTER, RT. 58, RIVERHEAD, NY

\*PRIME 10,210+/- SF RETAIL SPACE IN TARGET ANCHORED CENTER

\*LOCATED ON THE NORTH SIDE OF OLD COUNTRY RD. (RT. 58), 1 1/2 MILES FROM THE TANGER OUTLETS

## 10,210+/- SF RETAIL SPACE TARGET CENTER, RT. 58, RIVERHEAD, NY