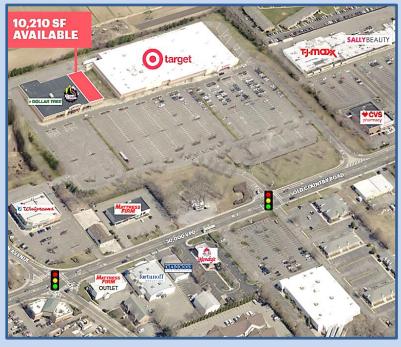

## 10,210+/- SF RETAIL SPACE TARGET CENTER, RT. 58, RIVERHEAD, NY

\*PRIME 10,210+/- SF RETAIL SPACE IN TARGET ANCHORED CENTER

\*LOCATED ON THE NORTH SIDE OF OLD COUNTRY RD. (RT. 58), 1 1/2 MILES FROM THE TANGER OUTLETS

\*CO ANCHORED BY PLANET FITNESS AND DOLLAR TREE

\*LOCAL MAJOR
RETAILERS INCLUDE:
TANGER OUTLET
CENTER, COSTCO, BJ'S
WHOLESALE CLUB, TJ
MAXX, HOMEGOODS,
BED BATH & BEYOND,
HOME DEPOT, LOWES,
BEST BUY, PETCO,
WALMART, BOBS
FURNITURE, DICKS

\*EXCELENT PARKING

\*EXCELLENT TRAFFIC, 33,000 VPD