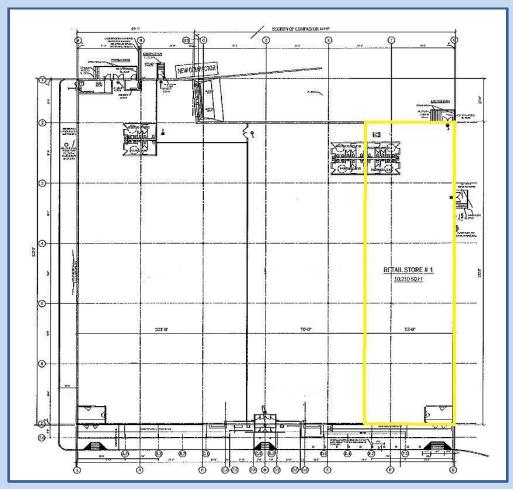

## 10,210+/- SF RETAIL SPACE TARGET CENTER, RT. 58, RIVERHEAD, NY

\*PRIME 10,210+/- SF RETAIL SPACE IN TARGET ANCHORED CENTER

\*LOCATED ON THE NORTH SIDE OF OLD COUNTRY RD. (RT. 58), 1 1/2 MILES FROM THE TANGER OUTLETS

## 10,210+/- SF RETAIL SPACE TARGET CENTER, RT. 58, RIVERHEAD, NY