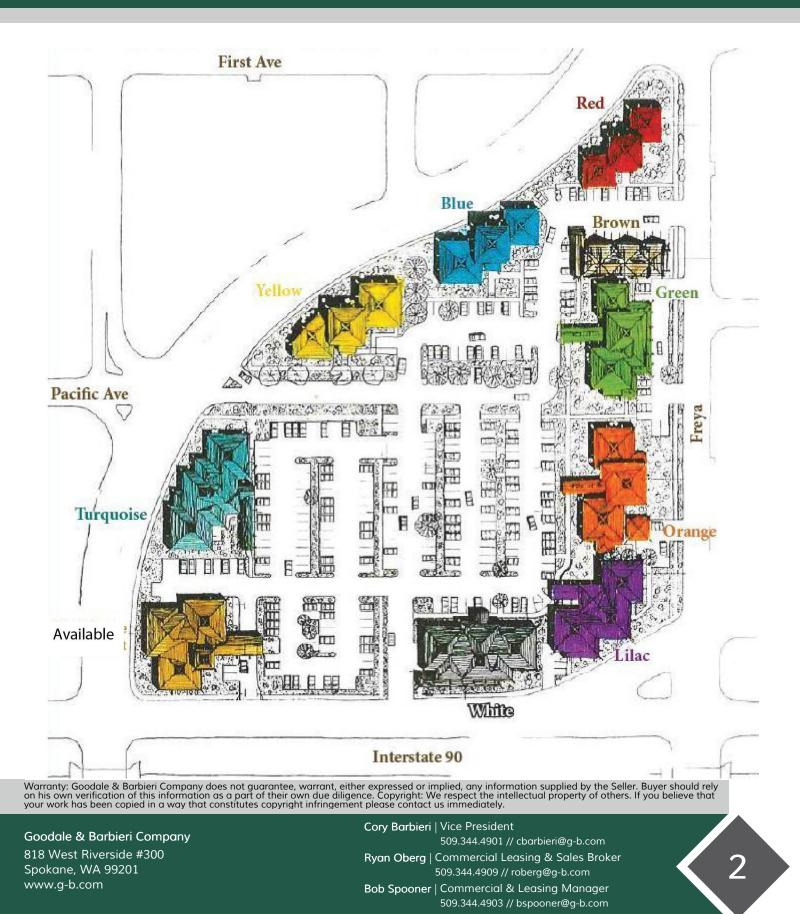

Tapio Business Park Site Plan

Tapio Business Park Tapio Map

Goodale & Barbieri Company

818 West Riverside #300 Spokane, WA 99201 www.g-b.com Cory Barbieri | Vice President 509.344.4901 // cbarbieri@g-b.com Ryan Oberg | Commercial Leasing & Sales Broker 509.344.4909 // roberg@g-b.com Bob Spooner | Commercial & Leasing Manager 509.344.4903 // bspooner@g-b.com