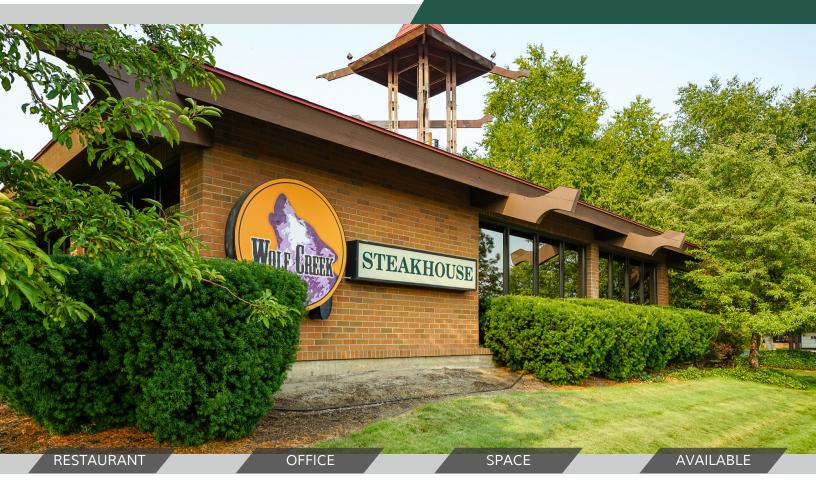

## FOR LEASE 223 S Thor St, Spokane, WA 9<u>9202</u>

## AVAILABLE SPACES

| SPACE                   | LEASE RATE    | SIZE (SF) |
|-------------------------|---------------|-----------|
| Restaurant/Office Space | \$15.00 SF/yr | 7,943 SF  |

## **PROPERTY FEATURES**

- Former Restaurant & Lounge
- Lease Type: NNN
- Highly Visible Location
- Abundant Free Parking
- Tenant Improvement Negotiable
- Easily Accessible to South Hill, Valley & Downtown
- Located on the NE corner of Thor St & 2nd Ave just North of I-90