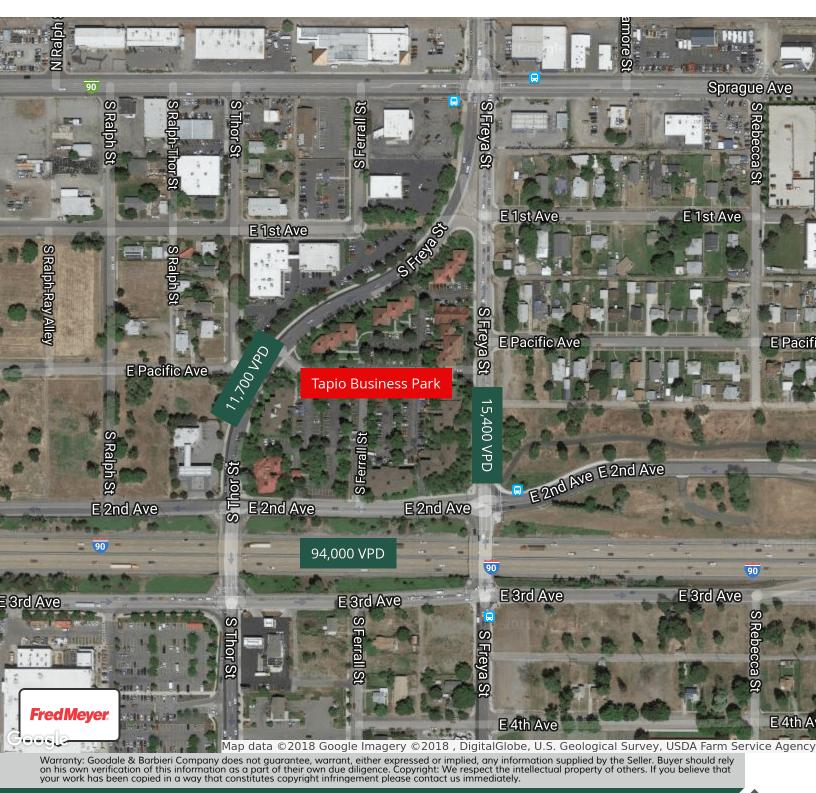

## **PROPERTY FEATURES**

- Former Restaurant & Lounge
- Lease Type: NNN
- Highly Visible Location
- Abundant Free Parking
- Tenant Improvement Negotiable
- Easily Accessible to South Hill, Valley & Downtown
- Located on the NE corner of Thor St & 2nd Ave just North of I-90