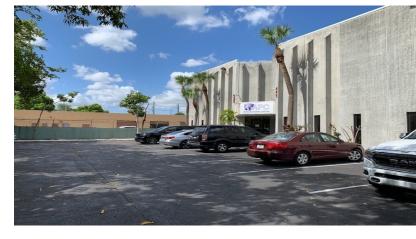

#### SITE DESCRIPTION

Year Built 1986 **Building Zoned** Industrial Number of Buildings Land Area 2.86 acres +/-

**BUILDING SIZE (SF)** 

**Total Space** 57,297 SF +/-

OFFICE

Total Office Space Varies

## **SPECIFICATIONS**

**BUILDING AREA:** 57,297 SQ. FT. +/-

SITE AREA: 2.86 ACRES +/-

**CLEAR HEIGHT:** 24 FEET

OFFICE: **VARIOUS** 

**ELECTRICAL CAPACITY:** 3-PHASE- 120/208 VOLTS

**COLUMN SPACING:** 55' X 35'