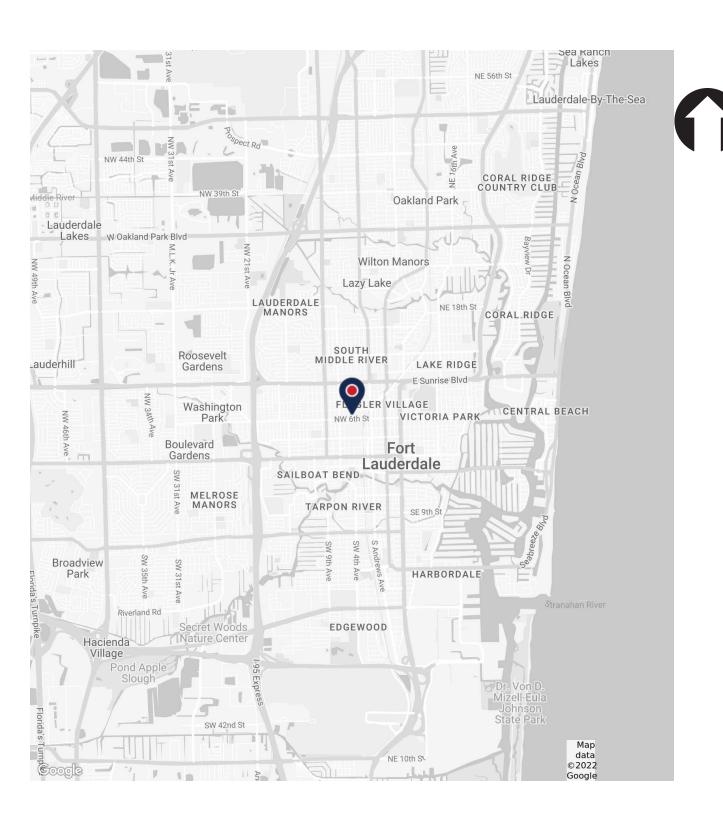

## **ACCESSIBILITY**

STRATEGICALLY LOCATED JUST EAST OF 1-95, OFF SUNRISE BLVD. WITH IMMEDIATE PROXIMITY TO DOWNTOWN/CBD - FTL, AFFLUENT HOUSING BASE AND FLAGLER VILLAGE.

MINUTES TO FORT LAUDERDALE- HOLLYWOOD INTERNATIONAL AIRPORT (FLL) AND BRIGHTLINE TRAIN STATION.

# **LOCATION**

635-695 N.W. 4th Ave is strategically located near Downtown Fort Lauderdale (CBD) with proximity to I-95, hotels, retail, Port Everglades, and Fort Lauderdale- Hollywood International Airport (FLL).