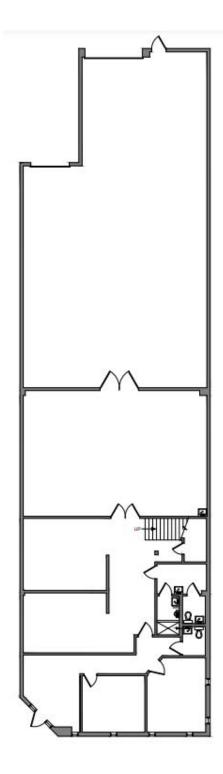

## **SPECIFICATIONS**

**BUILDING AREA:** 57,297 SQ. FT. +/-

SITE AREA: 2.86 ACRES +/-

**CLEAR HEIGHT:** 24 FEET

OFFICE: **VARIOUS** 

**ELECTRICAL CAPACITY:** 3-PHASE- 120/208 VOLTS

**COLUMN SPACING:** 55' X 35'

LOADING: 8 GRADE LEVEL @ 10'-12' 10 DOCK HIGH O/H DOORS

B-3 CITY OF FORT LAUDERDALE ZONING

**BAY 695** 

7,013 +/- RSF INCLUDING MEZZANINE

**SPACE FEATURES** 

1 RAMP AND 1 COVERED DOCK