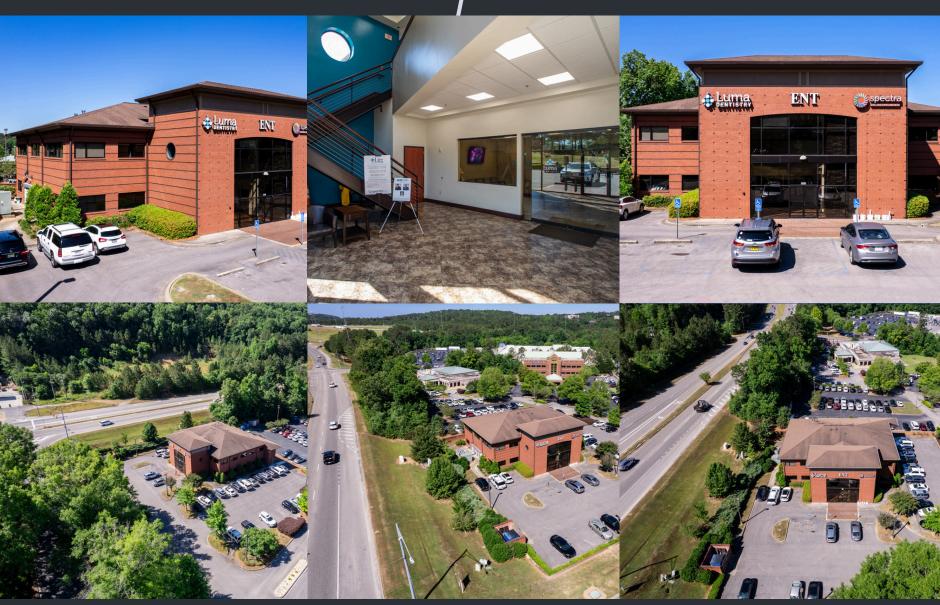

### **Property Specifications**

Address: 4501 Southlake Pkwy, Suites 100 & 201

Building Size: ~10,140

Land Size: 1.06 acres

Tenant Mix: SMILE PARTNERS USA - Suites 100 & 201

ENT Associates of Alabama - Suite 110

#### **Property Highlights**

- Stabilized Healthcare Investment opportunity with two long-term leases with Smile Partners USA.
- Successful Operating History with Corporate Guaranty
- Fantastic access & visibility with over 26,000 cars daily
- Class A Medical office building
- Several Developments along Valleydale coming soon