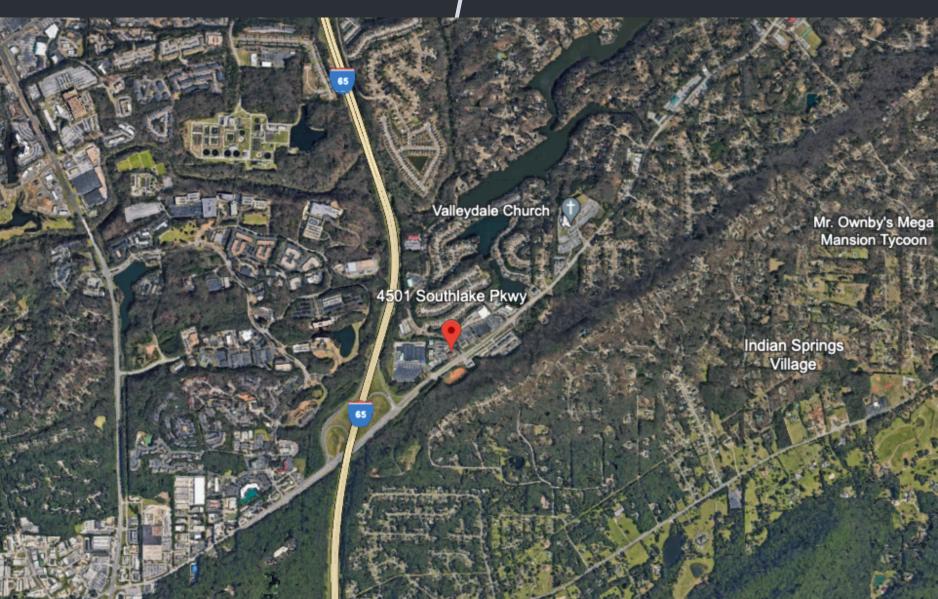

### **Property Specifications**

Address: 4501 Southlake Pkwy, Suites 100 & 201

Building Size: ~10,140

Land Size: 1.06 acres

Tenant Mix: SMILE PARTNERS USA - Suites 100 & 201

ENT Associates of Alabama - Suite 110

#### **Property Highlights**

- Stabilized Healthcare Investment opportunity with two long-term leases with Smile Partners USA.
- Successful Operating History with Corporate Guaranty
- Fantastic access & visibility with over 26,000 cars daily
- Class A Medical office building
- Several Developments along Valleydale coming soon