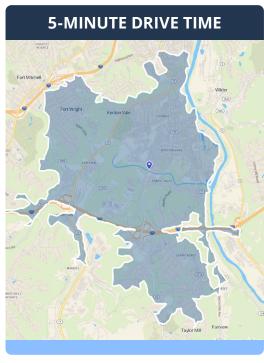

#### **HIGHLIGHTS:**

30,000 SF

19' Clear Height - 21' to Deck

2 Dock Doors

25' X 36' Column Spacing

3 Signalized Access Points

LABOR FORCE: 180,000 in 5 miles

Median Age: 38