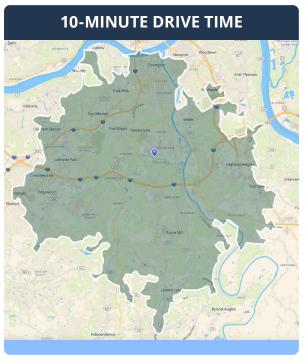

#### **HIGHLIGHTS:**

30,000 SF

19' Clear Height - 21' to Deck

2 Dock Doors

25' X 36' Column Spacing

3 Signalized Access Points

LABOR FORCE: 180,000 in 5 miles

Median Age: 38