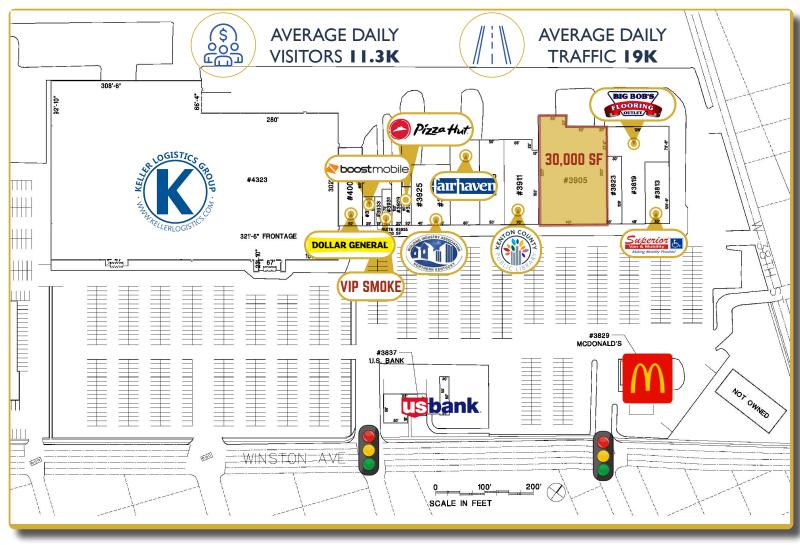

#### **HIGHLIGHTS:**

30,000 SF

19' Clear Height - 21' to Deck

2 Dock Doors

25' X 36' Column Spacing

3 Signalized Access Points

LABOR FORCE: 180,000 in 5 miles

Median Age: 38

Home Owner: 54%

Median Income: \$57.360

CURO BRKG

JOSH NIEDERHELMAN | JOSH@CUROBRKG.COM | 513.200.9462

© 2U23 CURC BKRD. All rights reserved. No warranty or representation, express or implied, is made to the accuracy or completeness of the information contained neferin, and same is submitted subject to errors, omissions, change of price, rental or other conditions, withdrawal without notice, and to any special listing conditions imposed by the property owner(s). As applicable, we make no representation as to the condition of the property (or properties) in question. This information has been obtained from sources believed reliable, but has not been verified for accuracy or completeness. You should conduct a careful, independent investigation of the property and verify all information. Any reliance on this information is solely at your own risk. CURO BRKG logo are service marks of CURO BRKG. All other marks displayed on this document are the property of their respective owners. Photos herein are the property of their respective owners. Use of these images without the express written consent of the owner is prohibited.