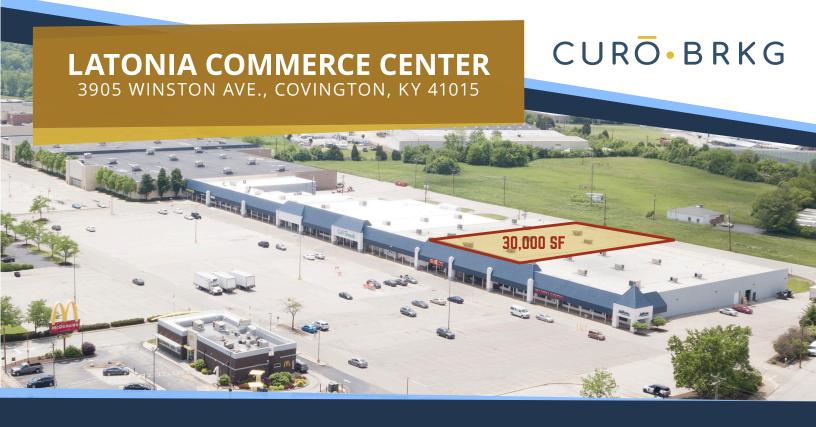

# RETAIL SPACE AVAILABLE

## LATONIA COMMERCE CENTER 3905 WINSTON AVE.

### **PROPERTY DETAILS:**

- » ABUNDANT PARKING
- » LOCAL MANAGEMENT
- » BUSINESS FRIENDLY CITY
- » STRONG LABOR FORCE

**ADJACENT TO KROGER PLAZA** 

TUMU Zoning
CLICK FOR PERMITTED USES