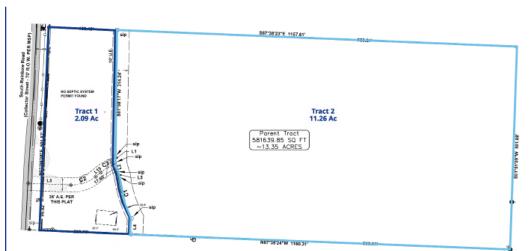

## Potential Lot Split Option

- Two separate parcels totaling 13.35 acres, both are zoned "T5.1," Town Center Low (2.09 acres & 11.26 acres)
- Zoned for 24 multifamily units per acre in Rogers jurisdiction with density concept plan
- Multifamily rents in the \$1.45 to \$1.50 PSF range
- High growth area of Rogers that is immediately adjacent to Bentonville and SE Walton Blvd
- 2.6 miles from the future 350-acre Walmart Home Office campus