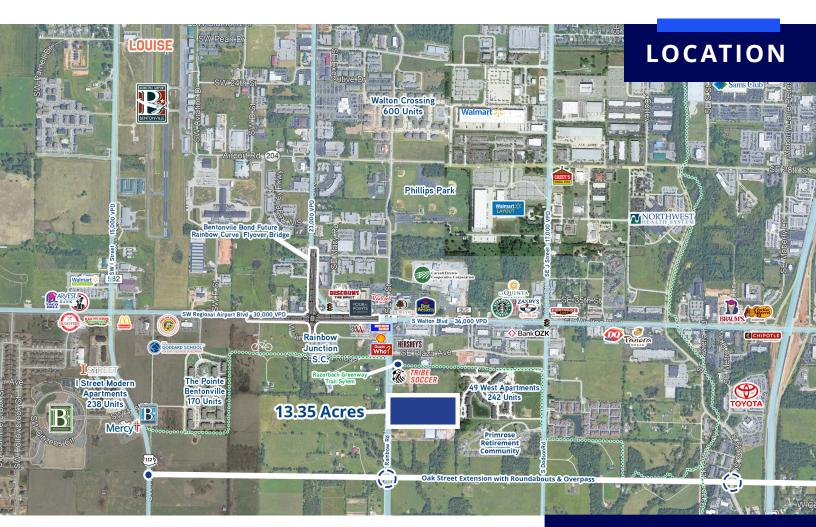

# 1501 Rainbow Road

## Rogers, Arkansas

Walmart

13.35 Acres

SE Walton Blvd - 36,000 VPD

HERSHEV

MICROTEL

**Spare**Box

## **Property Amenities**

Large tract of land south of bustling SE Walton Blvd with 13.35 acres. Property is near several retailers and convenient to both Rogers and Bentonville amenities with quick access to Interstate 49 and major arterial roads. Potential and best use is for garden-style / mid-rise multifamily project or active adult community.

- Two separate parcels totaling 13.35 acres, both are zoned "T5.1," Town Center Low (2.09 acres & 11.26 acres)
- Zoned for 24 multifamily units per acre in Rogers jurisdiction with density concept plan
- Multifamily rents in the \$1.45 to \$1.50 PSF range
- High growth area of Rogers that is immediately adjacent to Bentonville and SE Walton Blvd
- 2.6 miles from the future 350-acre Walmart Home Office campus