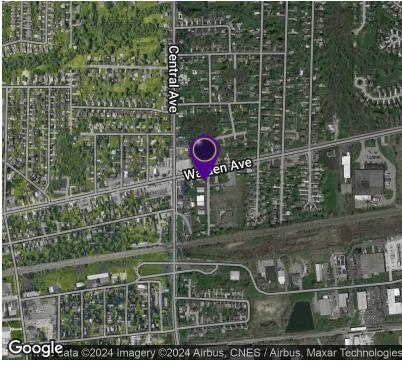

3637 Walden Ave, Lancaster, NY 14086





### OFFERING SUMMARY

1,200 SF

\$1,500.00 per month Lease Rate:

(Water included,

tenant pays gas &

elec.)

1935

1.200 SF

#### PROPERTY OVERVIEW

Fantastic spot for retail location, high visibility on a busy street. Off street parking convenient for your customers, large open area for displays. Big bright windows to show your products. Central air to keep you and your customers cool. Parking for 6-7 cars. 2 sign locations 1 on the building and 1 on the pole. Heat and Central A/C.

#### LOCATION OVERVIEW

Located on Walden Ave. close to Central Ave.

### PROPERTY HIGHLIGHTS

 Located on a very busy street 0.33 Acres

· Large Bright Windows

· Great for Retail Business

• Big Open Space

Parking for 6-7 Cars

• 2 Sign Locations, 1 on building and 1 on pole

Heat and Central A/C

####