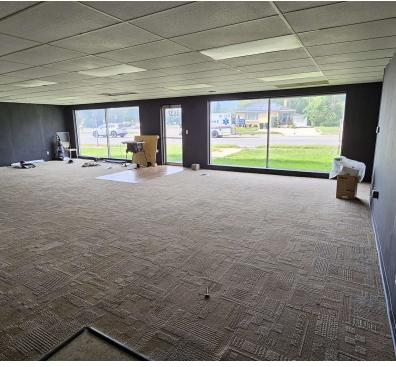

#### PROPERTY OVERVIEW

Fantastic spot for retail location, high visibility on a busy street. Off street parking convenient for your customers, large open area for displays. Big bright windows to show your products. Central air to keep you and your customers cool. Parking for 6-7 cars. 2 sign locations 1 on the building and 1 on the pole. Heat and Central A/C.

### PROPERTY HIGHLIGHTS

 Located on a very busy street 0.33 Acres

· Large Bright Windows

· Great for Retail Business

• Big Open Space

Parking for 6-7 Cars

• 2 Sign Locations, 1 on building and 1 on pole

Heat and Central A/C