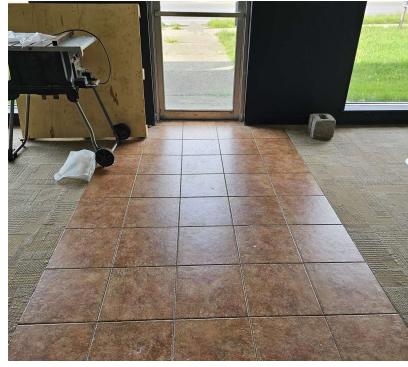

#### PROPERTY OVERVIEW

Fantastic spot for retail location, high visibility on a busy street. Off street parking convenient for your customers, large open area for displays. Big bright windows to show your products. Central air to keep you and your customers cool. Parking for 6-7 cars. 2 sign locations 1 on the building and 1 on the pole. Heat and Central A/C.

### PROPERTY HIGHLIGHTS

 Located on a very busy street 0.33 Acres

· Large Bright Windows

· Great for Retail Business

• Big Open Space

Parking for 6-7 Cars

• 2 Sign Locations, 1 on building and 1 on pole

Heat and Central A/C