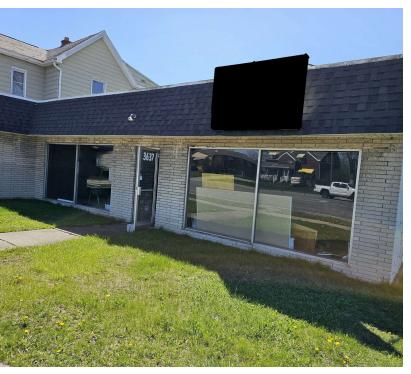

#### PROPERTY OVERVIEW

Fantastic spot for retail location, high visibility on a busy street. Off street parking convenient for your customers, large open area for displays. Big bright windows to show your products. Central air to keep you and your customers cool. Parking for 6-7 cars. 2 sign locations 1 on the building and 1 on the pole. Heat and Central A/C.

### PROPERTY HIGHLIGHTS

 Located on a very busy street 0.33 Acres

· Large Bright Windows

· Great for Retail Business

• Big Open Space

Parking for 6-7 Cars

• 2 Sign Locations, 1 on building and 1 on pole

Heat and Central A/C