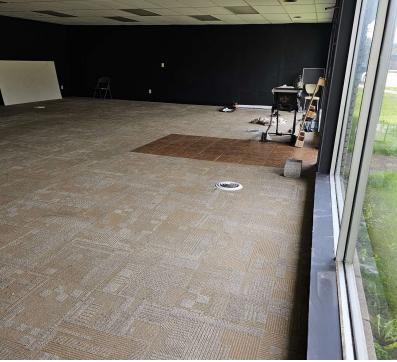

#### PROPERTY OVERVIEW

Fantastic spot for retail location, high visibility on a busy street. Off street parking convenient for your customers, large open area for displays. Big bright windows to show your products. Central air to keep you and your customers cool. Parking for 6-7 cars. 2 sign locations 1 on the building and 1 on the pole. Heat and Central A/C.