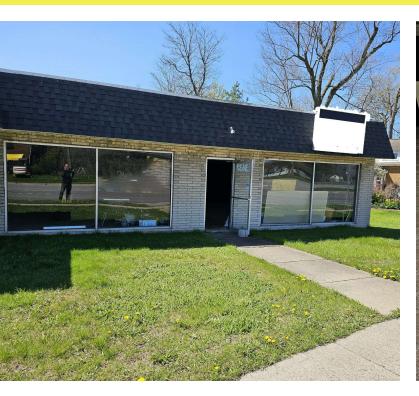

#### PROPERTY OVERVIEW

Fantastic spot for retail location, high visibility on a busy street. Off street parking convenient for your customers, large open area for displays. Big bright windows to show your products. Central air to keep you and your customers cool. Parking for 6-7 cars. 2 sign locations 1 on the building and 1 on the pole. Heat and Central A/C.

### PROPERTY HIGHLIGHTS

 Located on a very busy street 0.33 Acres

· Large Bright Windows

· Great for Retail Business

• Big Open Space

Parking for 6-7 Cars

• 2 Sign Locations, 1 on building and 1 on pole

Heat and Central A/C